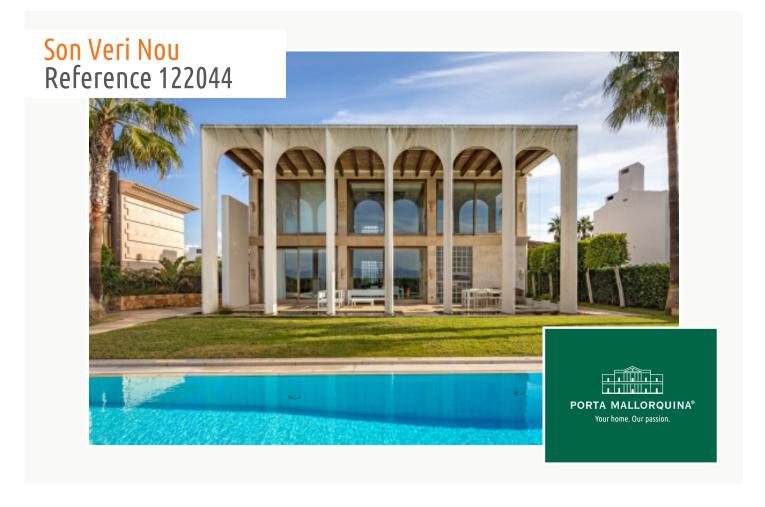

# Elegant villa in first sea line in Son Veri Nou with views over the bay of Palma

constructed area: 657 m<sup>2</sup> swimming pool:

plot area: 2.000 m<sup>2</sup> energy certificate: e

bedrooms: 5 bathrooms: 3

#### **Details:**

This very exceptional property enjoys the luxury of being located on the 1st sea line overlooking the entire bay of Palma. It was constructed in 2000 using only the best quality building materials.

The house stands on a prime plot of 1,000 sqm and has 675 sqm living space. It is constructed on 2 levels and the living area is distributed over, on the ground floor, 3 bedrooms, 2 bathrooms, and a kitchen and living/dining area with fireplace. The master bedroom has a bathroom en suite and a very large dressing room. On the upper floor is another spacious, open living area with fireplace, a bedroom with dressing room and pre-installation for another bathroom and a further semi-open bedroom which could be easily enclosed.

There is a cellar under the whole house, a part of which is a garage with space for 3 cars. The property has oil-fired central heating, air conditioning, a fine-stone floor and double glazed windows and the kitchen equipment is from Gaggenau. Located in the garden is a 15 x 4 m pool.