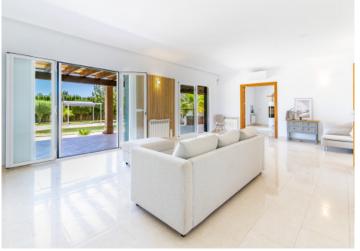

On the 250 sqm ground floor is a new, fully-equipped fitted kitchen with adjoining dining room with fireplace, a large, bright living room, 3 bedrooms and a bathroom.

With 44 sqm the upper level houses 2 further bedrooms, a bathroom and access to the terrace from where breathtaking views of the Tramuntana mountain range can be enjoyed.

PORTA MALLORQUINA • THERESIENSTR.: 81, 80333 MUNICH TEL. +34 971 698 242 • INFO@PORTAMALLORQUINA.COM

PORTA MALLORQUINA® Your home. Our passion.

Modern kitchen

Living room

Living room

Bedroom

PORTA MALLORQUINA • THERESIENSTR.: 81, 80333 MUNICH TEL. +34 971 698 242 • INFO@PORTAMALLORQUINA.COM