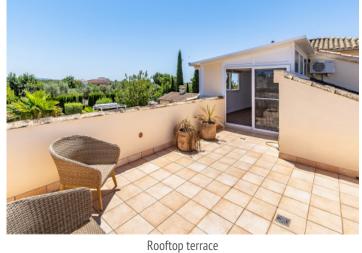

On the 250 sqm ground floor is a new, fully-equipped fitted kitchen with adjoining dining room with fireplace, a large, bright living room, 3 bedrooms and a bathroom.

With 44 sqm the upper level houses 2 further bedrooms, a bathroom and access to the terrace from where breathtaking views of the Tramuntana mountain range can be enjoyed.

The beautiful Mediterranean-style garden with pool, covered terrace, outdoor sauna and outdoor kitchen invites you to relax and enjoy the Mediterranean way of life..

This villa is perfect for anyone looking for a retreat in an absolutely peaceful location close to Palma.