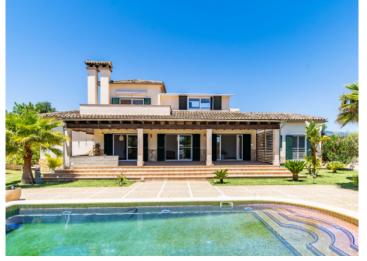

On the 250 sqm ground floor is a new, fully-equipped fitted kitchen with adjoining dining room with fireplace, a large, bright living room, 3 bedrooms and a bathroom.

With 44 sqm the upper level houses 2 further bedrooms, a bathroom and access to the terrace from where breathtaking views of the Tramuntana mountain range can be enjoyed.

The beautiful Mediterranean-style garden with pool, covered terrace, outdoor sauna and outdoor kitchen invites you to relax and enjoy the Mediterranean way of life..

This villa is perfect for anyone looking for a retreat in an absolutely peaceful location close to Palma.

Very well mantained villa

Amazing property

Aerial view

Sauna

All information is correct to the best of our knowledge. Errors and prior sale excepted. This prospectus is purely for information purposes. Only the notarized deed of sale is legally binding.