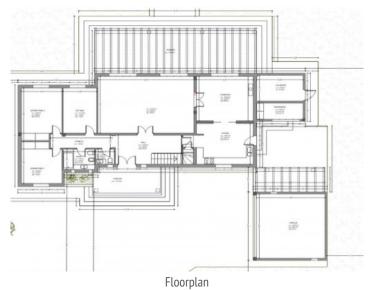

#### **Details:**

Discover your new oasis of tranquillity in Sa Planera, with this impressive finca-style villa which was renovated and modernized in 2022.

With 294 sqm of living space, including 5 bedrooms, it offers ample space for the whole family.

On the 250 sqm ground floor is a new, fully-equipped fitted kitchen with adjoining dining room with fireplace, a large, bright living room, 3 bedrooms and a bathroom.

With 44 sqm the upper level houses 2 further bedrooms, a bathroom and access to the terrace from where breathtaking views of the Tramuntana mountain range can be enjoyed.