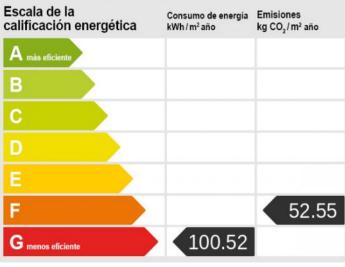

# Detached family villa in finca style with mountain views and sauna - for seasonal rent (6 months)

| constructed area:<br>plot area:<br>bedrooms:<br>bathrooms: | 382 m <sup>2</sup><br>2.049 m <sup>2</sup><br>5<br>2 | swimming pool:<br>energy certificate: | ✓<br>f  |
|------------------------------------------------------------|------------------------------------------------------|---------------------------------------|---------|
| sea view:                                                  | -                                                    | long term rental*:                    | € 3,900 |

### PORTA MALLORQUINA® Your home. Our passion.

Bathroom with shower

Energy scale