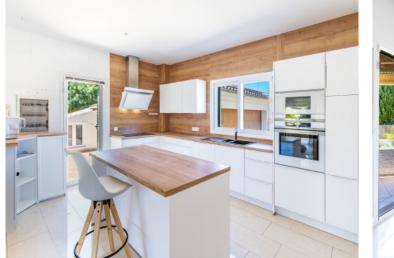

On the 250 sqm ground floor is a new, fully-equipped fitted kitchen with adjoining dining room with fireplace, a large, bright living room, 3 bedrooms and a bathroom.

With 44 sqm the upper level houses 2 further bedrooms, a bathroom and access to the terrace from where breathtaking views of the Tramuntana mountain range can be enjoyed.

PORTA MALLORQUINA • THERESIENSTR.: 81, 80333 MUNICH TEL. +34 971 698 242 • INFO@PORTAMALLORQUINA.COM

PORTA MALLORQUINA® Your home. Our passion.

Modern kitchen

Living room

Living room

Bedroom

PORTA MALLORQUINA • THERESIENSTR.: 81, 80333 MUNICH TEL. +34 971 698 242 • INFO@PORTAMALLORQUINA.COM