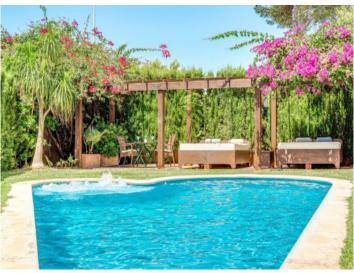

#### **Details:**

Beautiful Mediterranean chalet in the popular urbanization Puig de Ros, just outside Palma, with vacation rental license for 8 people.

The villa, built in 2004, is in top condition.

On the 600 square meter plot next to the house is the great and private garden, with many places in the shade or sun that invite you to linger. There is also a large barbecue area with a wooden casita. The fully equipped house has 4 bedrooms, 4 bathrooms, air conditioning h/c and a pre-installation for a central heating system. The 3 bedrooms on the upper floor all have a great sea view and from the roof terrace you can enjoy the full sea view.

Holiday rental licence for up to 8 guests

Beautiful garden and pool

Covered terrace

Living area

One of 4 bedrooms

Bedroom

All information is correct to the best of our knowledge. Errors and prior sale excepted. This prospectus is purely for information purposes. Only the notarized deed of sale is legally binding.