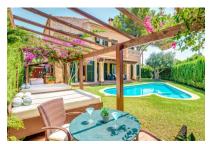

#### **Details:**

Beautiful Mediterranean chalet in the popular urbanization Puig de Ros, just outside Palma, with vacation rental license for 8 people.

The villa, built in 2004, is in top condition.

On the 600 square meter plot next to the house is the great and private garden, with many places in the shade or sun that invite you to linger. There is also a large barbecue area with a wooden casita. The fully equipped house has 4 bedrooms, 4 bathrooms, air conditioning h/c and a pre-installation for a central heating system. The 3 bedrooms on the upper floor all have a great sea view and from the roof terrace you can enjoy the full sea view.

Holiday rental licence for up to 8 guests

Beautiful garden and pool

Covered terrace

Living area

One of 4 bedrooms

Bedroom

All information is correct to the best of our knowledge. Errors and prior sale excepted. This prospectus is purely for information purposes. Only the notarized deed of sale is legally binding.