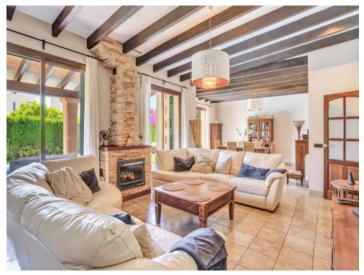

#### **Details:**

Beautiful Mediterranean chalet in the popular urbanization Puig de Ros, just outside Palma, with vacation rental license for 8 people.

The villa, built in 2004, is in top condition.

On the 600 square meter plot next to the house is the great and private garden, with many places in the shade or sun that invite you to linger. There is also a large barbecue area with a wooden casita. The fully equipped house has 4 bedrooms, 4 bathrooms, air conditioning h/c and a pre-installation for a central heating system. The 3 bedrooms on the upper floor all have a great sea view and from the roof terrace you can enjoy the full sea view.

Holiday rental licence for up to 8 guests

Beautiful garden and pool

Covered terrace

Living area

One of 4 bedrooms

Bedroom

All information is correct to the best of our knowledge. Errors and prior sale excepted. This prospectus is purely for information purposes. Only the notarized deed of sale is legally binding.