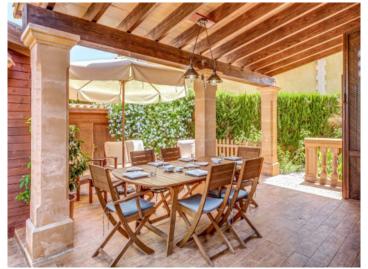

#### **Details:**

Beautiful Mediterranean chalet in the popular urbanization Puig de Ros, just outside Palma, with vacation rental license for 8 people.

The villa, built in 2004, is in top condition.

On the 600 square meter plot next to the house is the great and private garden, with many places in the shade or sun that invite you to linger. There is also a large barbecue area with a wooden casita. The fully equipped house has 4 bedrooms, 4 bathrooms, air conditioning h/c and a pre-installation for a central heating system. The 3 bedrooms on the upper floor all have a great sea view and from the roof terrace you can enjoy the full sea view.

Holiday rental licence for up to 8 guests

Beautiful garden and pool

Covered terrace

Living area

One of 4 bedrooms

Bedroom

All information is correct to the best of our knowledge. Errors and prior sale excepted. This prospectus is purely for information purposes. Only the notarized deed of sale is legally binding.