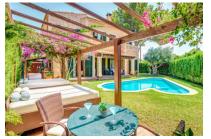

#### **Details:**

Beautiful Mediterranean chalet in the popular urbanization Puig de Ros, just outside Palma, with vacation rental license for 8 people.

The villa, built in 2004, is in top condition.

On the 600 square meter plot next to the house is the great and private garden, with many places in the shade or sun that invite you to linger. There is also a large barbecue area with a wooden casita. The fully equipped house has 4 bedrooms, 4 bathrooms, air conditioning h/c and a pre-installation for a central heating system. The 3 bedrooms on the upper floor all have a great sea view and from the roof terrace you can enjoy the full sea view.

Holiday rental licence for up to 8 guests

Beautiful garden and pool

Covered terrace

Living area

One of 4 bedrooms

Bedroom

All information is correct to the best of our knowledge. Errors and prior sale excepted. This prospectus is purely for information purposes. Only the notarized deed of sale is legally binding.