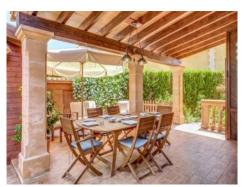

#### **Details:**

Beautiful Mediterranean chalet in the popular urbanization Puig de Ros, just outside Palma, with vacation rental license for 8 people.

The villa, built in 2004, is in top condition.

On the 600 square meter plot next to the house is the great and private garden, with many places in the shade or sun that invite you to linger. There is also a large barbecue area with a wooden casita. The fully equipped house has 4 bedrooms, 4 bathrooms, air conditioning h/c and a pre-installation for a central heating system. The 3 bedrooms on the upper floor all have a great sea view and from the roof terrace you can enjoy the full sea view.

Holiday rental licence for up to 8 guests

Beautiful garden and pool

Covered terrace

Living area

One of 4 bedrooms

Bedroom

All information is correct to the best of our knowledge. Errors and prior sale excepted. This prospectus is purely for information purposes. Only the notarized deed of sale is legally binding.