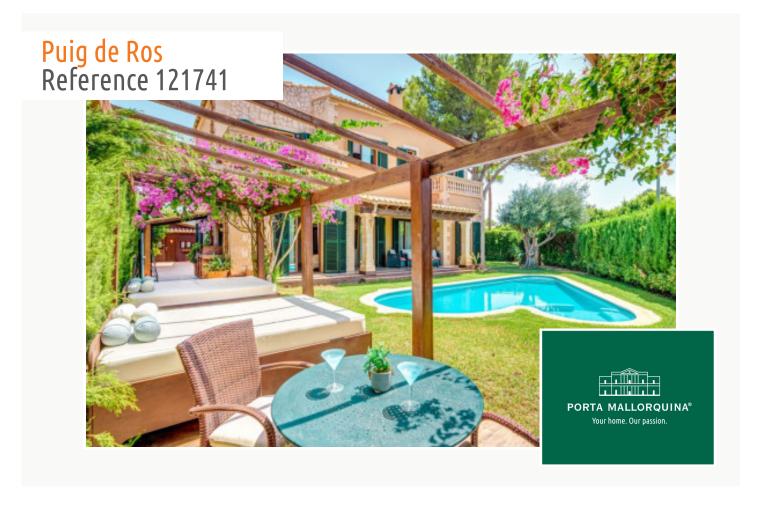

# Mallorcan chalet with vacation rental license in Puig de Ros

constructed area: 278 m<sup>2</sup> swimming pool:

plot area: 600 m<sup>2</sup> energy certificate: in process

bedrooms: 4 bathrooms: 4

sea view: ✓ **price: € 1,695,000.-**

#### **Details:**

Beautiful Mediterranean chalet in the popular urbanization Puig de Ros, just outside Palma, with vacation rental license for 8 people.

The villa, built in 2004, is in top condition.

On the 600 square meter plot next to the house is the great and private garden, with many places in the shade or sun that invite you to linger. There is also a large barbecue area with a wooden casita. The fully equipped house has 4 bedrooms, 4 bathrooms, air conditioning h/c and a pre-installation for a central heating system. The 3 bedrooms on the upper floor all have a great sea view and from the roof terrace you can enjoy the full sea view.

Holiday rental licence for up to 8 guests

Beautiful garden and pool

Covered terrace

Living area

One of 4 bedrooms

Bedroom

All information is correct to the best of our knowledge. Errors and prior sale excepted. This prospectus is purely for information purposes. Only the notarized deed of sale is legally binding.