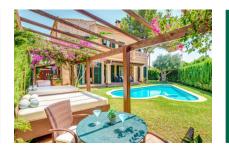

#### **Details:**

Beautiful Mediterranean chalet in the popular urbanization Puig de Ros, just outside Palma, with vacation rental license for 8 people.

The villa, built in 2004, is in top condition.

On the 600 square meter plot next to the house is the great and private garden, with many places in the shade or sun that invite you to linger. There is also a large barbecue area with a wooden casita. The fully equipped house has 4 bedrooms, 4 bathrooms, air conditioning h/c and a pre-installation for a central heating system. The 3 bedrooms on the upper floor all have a great sea view and from the roof terrace you can enjoy the full sea view.

Holiday rental licence for up to 8 guests

Beautiful garden and pool

Covered terrace

Living area

One of 4 bedrooms

Bedroom

All information is correct to the best of our knowledge. Errors and prior sale excepted. This prospectus is purely for information purposes. Only the notarized deed of sale is legally binding.