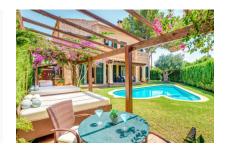

#### **Details:**

Beautiful Mediterranean chalet in the popular urbanization Puig de Ros, just outside Palma, with vacation rental license for 8 people.

The villa, built in 2004, is in top condition.

On the 600 square meter plot next to the house is the great and private garden, with many places in the shade or sun that invite you to linger. There is also a large barbecue area with a wooden casita. The fully equipped house has 4 bedrooms, 4 bathrooms, air conditioning h/c and a pre-installation for a central heating system. The 3 bedrooms on the upper floor all have a great sea view and from the roof terrace you can enjoy the full sea view.

Holiday rental licence for up to 8 guests

Beautiful garden and pool

Covered terrace

Living area

One of 4 bedrooms

Bedroom

All information is correct to the best of our knowledge. Errors and prior sale excepted. This prospectus is purely for information purposes. Only the notarized deed of sale is legally binding.