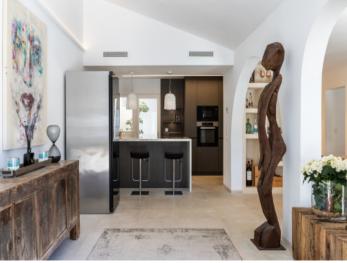

First-class materials and fittings and high-quality furniture characterise the interior of the house. These include, for example, a fully-equipped fitted kitchen by Birgit Müller with Bora and Miele appliances including a separate wine cooler, also from Miele.