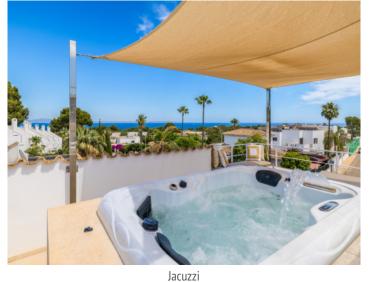

Further highlights are presented by the covered terrace of the master suite with a custom-built glass sauna, and the rooftop terrace with awning, daybed and whirlpool presenting breathtaking views across the Mediterranean.