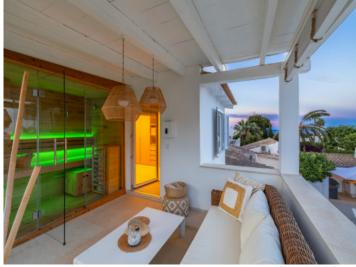

Further highlights are presented by the covered terrace of the master suite with a custom-built glass sauna, and the rooftop terrace with awning, daybed and whirlpool presenting breathtaking views across the Mediterranean.

Bedroom

Bathroom

PORTA MALLORQUINA® Your home. Our passion.

Bedroom

Bathroom en suite

Bathroom

Sauna

Sauna with sea views