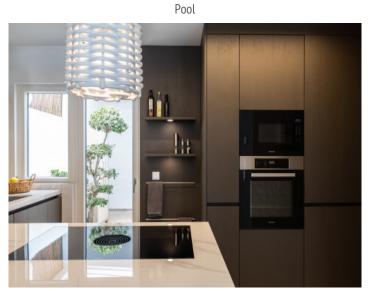

First-class materials and fittings and high-quality furniture characterise the interior of the house. These include, for example, a fully-equipped fitted kitchen by Birgit Müller with Bora and Miele appliances including a separate wine cooler, also from Miele.