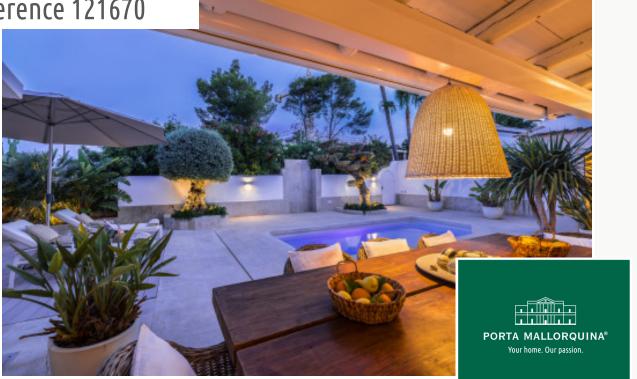

### **Details:**

This enchanting villa, completely renovated in 2020, is situated in the tranquil residential area of Sol de Mallorca near to the well-known bathing bay "Cala Cap Falcó".

Upon accessing the property the lovely saltwater pool is encountered. A covered BBQ area with Napoleon grill, and the Mediterranean-style exterior area invite to spend convivial time with family and friends.

Further highlights are presented by the covered terrace of the master suite with a custom-built glass sauna, and the rooftop terrace with awning, daybed and whirlpool presenting breathtaking views across the Mediterranean.