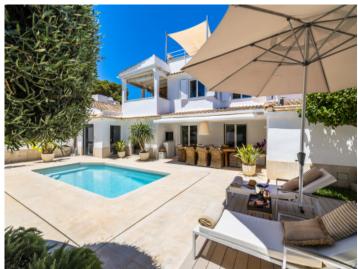

### **Details:**

This enchanting villa, completely renovated in 2020, is situated in the tranquil residential area of Sol de Mallorca near to the well-known bathing bay "Cala Cap Falcó".

Upon accessing the property the lovely saltwater pool is encountered. A covered BBQ area with Napoleon grill, and the Mediterranean-style exterior area invite to spend convivial time with family and friends.