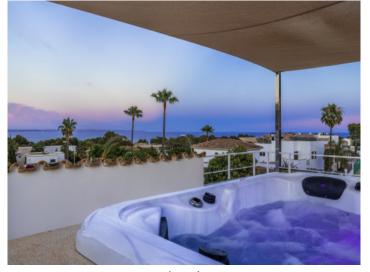

Further highlights are presented by the covered terrace of the master suite with a custom-built glass sauna, and the rooftop terrace with awning, daybed and whirlpool presenting breathtaking views across the Mediterranean.