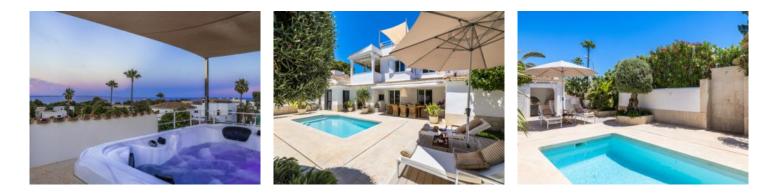

### **Details:**

This enchanting villa, completely renovated in 2020, is situated in the tranquil residential area of Sol de Mallorca near to the well-known bathing bay "Cala Cap Falcó".

Upon accessing the property the lovely saltwater pool is encountered. A covered BBQ area with Napoleon grill, and the Mediterranean-style exterior area invite to spend convivial time with family and friends.

Further highlights are presented by the covered terrace of the master suite with a custom-built glass sauna, and the rooftop terrace with awning, daybed and whirlpool presenting breathtaking views across the Mediterranean.

#### Location & surrounding area:

Sol de Mallorca is situated amidst a forest of pine trees, offering little bays, nice quiet routes for walking and a "mini" harbour.

To the beach of Portals Vells, the so-called "three-finger-bay", the best way to go there is by boat and for those who can't, take the long way through the forest. On the main beach "Sa Platgeta" a very nice restaurant invites to have one of those typically mallorquin plates on its great terrace facing the sea, whilst the small beach of Cala Magó (only 28 by 29 meters) was not only shooting to fame because of its beauteousness, but also being the first officially nude beach of the municipal Calvia.