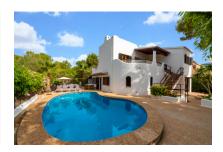

On the ground floor there is a further spacious living/dining room, a bedroom and a bathroom.

In the exterior area the garden is very well-maintained and lovingly laid out, with diverse palm trees and rubber plants providing natural shady areas. A sun terrace adjoins the heated pool, with a barbecue zone rounding off this impressive package.

An important feature of this property is its valid touristic rental licence for up to 8 persons. Due to exclusive location only a short walk from the beach, and its excellent equipment, the house attracts ample guests making it a very sound investment property. Thanks to the heated pool, oil-fired central heating, and air conditioning the villa can be used all year round.

Large pool area

Villa and pool

| Escala de la calificación energética | Consumo de energia<br>kWh/m² año | Emisiones<br>kg CO <sub>2</sub> /m² año |
|--------------------------------------|----------------------------------|-----------------------------------------|
| A más eficiente                      |                                  |                                         |
| В                                    |                                  |                                         |
| C                                    |                                  |                                         |
| D                                    |                                  |                                         |
| E                                    |                                  | 55.40                                   |
| F                                    |                                  |                                         |
| <b>G</b> menos eficiente             | 103.60                           |                                         |