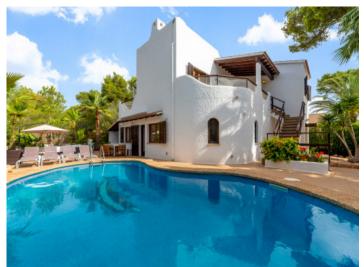

#### **Details:**

This enchanting villa with touristic rental licence, built in 1987, stands on a plot of approx. 618 sqm. It offers complete privacy and is only a short walk from the beach of Cala Pi.

Upon arrival a lovely Mediterranean garden leads to the entrance of the villa, opening on to the main living level with an inviting terrace offering wonderful sea views. On this level is the comfortable living room with fireplace, a fully-equipped kitchen with dining area, 2 bedrooms and a bathroom. From the kitchen there is access to a terrace which overlooks the green surroundings. A spiral staircase leads to the absolute highlight of the property, the roof terrace with its breathtaking sea views, the perfect place for a chill-out zone.

On the ground floor there is a further spacious living/dining room, a bedroom and a bathroom.

In the exterior area the garden is very well-maintained and lovingly laid out, with diverse palm trees and rubber plants providing natural shady areas. A sun terrace adjoins the heated pool, with a barbecue zone rounding off this impressive package.

An important feature of this property is its valid touristic rental licence for up to 8 persons. Due to exclusive location only a short walk from the beach, and its excellent equipment, the house attracts ample guests making it a very sound investment property. Thanks to the heated pool, oil-fired central heating, and air conditioning the villa can be used all year round.