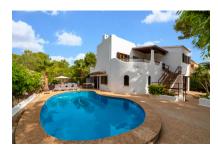

#### **Details:**

This enchanting villa with touristic rental licence, built in 1987, stands on a plot of approx. 618 sqm. It offers complete privacy and is only a short walk from the beach of Cala Pi.

Upon arrival a lovely Mediterranean garden leads to the entrance of the villa, opening on to the main living level with an inviting terrace offering wonderful sea views. On this level is the comfortable living room with fireplace, a fully-equipped kitchen with dining area, 2 bedrooms and a bathroom. From the kitchen there is access to a terrace which overlooks the green surroundings. A spiral staircase leads to the absolute highlight of the property, the roof terrace with its breathtaking sea views, the perfect place for a chill-out zone.

On the ground floor there is a further spacious living/dining room, a bedroom and a bathroom.

In the exterior area the garden is very well-maintained and lovingly laid out, with diverse palm trees and rubber plants providing natural shady areas. A sun terrace adjoins the heated pool, with a barbecue zone rounding off this impressive package.

An important feature of this property is its valid touristic rental licence for up to 8 persons. Due to exclusive location only a short walk from the beach, and its excellent equipment, the house attracts ample guests making it a very sound investment property. Thanks to the heated pool, oil-fired central heating, and air conditioning the villa can be used all year round.

View over the well-tended outdoor area

Pool area with privacy

Terrace with sea views

Sunny terrace

Cosy living area on the upper floor

Living area with terrace access

All information is correct to the best of our knowledge. Errors and prior sale excepted. This prospectus is purely for information purposes. Only the notarized deed of sale is legally binding.

Large pool area

Villa and pool

| Escala de la calificación energética | Consumo de energia<br>kWh/m² año | Emisiones<br>kg CO <sub>2</sub> /m² año |
|--------------------------------------|----------------------------------|-----------------------------------------|
| A más eficiente                      |                                  |                                         |
| В                                    |                                  |                                         |
| C                                    |                                  |                                         |
| D                                    |                                  |                                         |
| E                                    |                                  | 55.40                                   |
| F                                    |                                  |                                         |
| <b>G</b> menos eficiente             | 103.60                           |                                         |