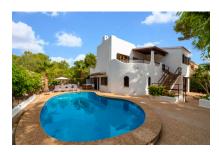

#### **Details:**

This enchanting villa with touristic rental licence, built in 1987, stands on a plot of approx. 618 sqm. It offers complete privacy and is only a short walk from the beach of Cala Pi.

Upon arrival a lovely Mediterranean garden leads to the entrance of the villa, opening on to the main living level with an inviting terrace offering wonderful sea views. On this level is the comfortable living room with fireplace, a fully-equipped kitchen with dining area, 2 bedrooms and a bathroom. From the kitchen there is access to a terrace which overlooks the green surroundings. A spiral staircase leads to the absolute highlight of the property, the roof terrace with its breathtaking sea views, the perfect place for a chill-out zone.

On the ground floor there is a further spacious living/dining room, a bedroom and a bathroom.

In the exterior area the garden is very well-maintained and lovingly laid out, with diverse palm trees and rubber plants providing natural shady areas. A sun terrace adjoins the heated pool, with a barbecue zone rounding off this impressive package.

An important feature of this property is its valid touristic rental licence for up to 8 persons. Due to exclusive location only a short walk from the beach, and its excellent equipment, the house attracts ample guests making it a very sound investment property. Thanks to the heated pool, oil-fired central heating, and air conditioning the villa can be used all year round.

View over the well-tended outdoor area

Pool area with privacy

Terrace with sea views

Sunny terrace

Cosy living area on the upper floor

Living area with terrace access

All information is correct to the best of our knowledge. Errors and prior sale excepted. This prospectus is purely for information purposes. Only the notarized deed of sale is legally binding.

Large pool area

Villa and pool

| Escala de la calificación energética | Consumo de energia<br>kWh/m² año | Emisiones<br>kg CO <sub>2</sub> /m² año |
|--------------------------------------|----------------------------------|-----------------------------------------|
| A más eficiente                      |                                  |                                         |
| В                                    |                                  |                                         |
| C                                    |                                  |                                         |
| D                                    |                                  |                                         |
| E                                    |                                  | 55.40                                   |
| F                                    |                                  |                                         |
| <b>G</b> menos eficiente             | 103.60                           |                                         |