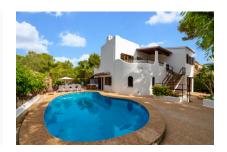

Large pool area

Villa and pool

| Escala de la calificación energética | Consumo de energia<br>kWh/m² año | Emisiones<br>kg CO <sub>2</sub> /m² año |
|--------------------------------------|----------------------------------|-----------------------------------------|
| A más eficiente                      |                                  |                                         |
| В                                    |                                  |                                         |
| C                                    |                                  |                                         |
| D                                    |                                  |                                         |
| E                                    |                                  | 55.40                                   |
| F                                    |                                  |                                         |
| <b>G</b> menos eficiente             | 103.60                           |                                         |