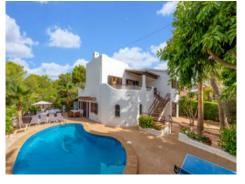

On the ground floor there is a further spacious living/dining room, a bedroom and a bathroom.

In the exterior area the garden is very well-maintained and lovingly laid out, with diverse palm trees and rubber plants providing natural shady areas. A sun terrace adjoins the heated pool, with a barbecue zone rounding off this impressive package.

Large pool area

Villa and pool

| Escala de la calificación energética | Consumo de energia<br>kWh/m² año | Emisiones<br>kg CO <sub>2</sub> /m² año |
|--------------------------------------|----------------------------------|-----------------------------------------|
| A más eficiente                      |                                  |                                         |
| В                                    |                                  |                                         |
| C                                    |                                  |                                         |
| D                                    |                                  |                                         |
| E                                    |                                  | 55.40                                   |
| F                                    |                                  |                                         |
| <b>G</b> menos eficiente             | 103.60                           |                                         |