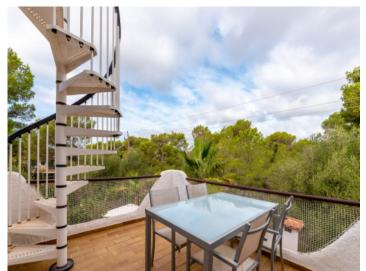

Upon arrival a lovely Mediterranean garden leads to the entrance of the villa, opening on to the main living level with an inviting terrace offering wonderful sea views. On this level is the comfortable living room with fireplace, a fully-equipped kitchen with dining area, 2 bedrooms and a bathroom. From the kitchen there is access to a terrace which overlooks the green surroundings. A spiral staircase leads to the absolute highlight of the property, the roof terrace with its breathtaking sea views, the perfect place for a chill-out zone.

Modern kitchen

Terrace of the kitchen

Large roof terrace

Fantastic sea views

One of 3 bedrooms

One of 3 bedrooms

All information is correct to the best of our knowledge. Errors and prior sale excepted. This prospectus is purely for information purposes. Only the notarized deed of sale is legally binding.