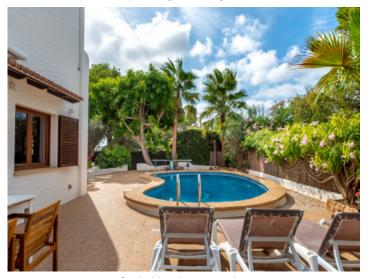

On the ground floor there is a further spacious living/dining room, a bedroom and a bathroom.

In the exterior area the garden is very well-maintained and lovingly laid out, with diverse palm trees and rubber plants providing natural shady areas. A sun terrace adjoins the heated pool, with a barbecue zone rounding off this impressive package.

An important feature of this property is its valid touristic rental licence for up to 8 persons. Due to exclusive location only a short walk from the beach, and its excellent equipment, the house attracts ample guests making it a very sound investment property. Thanks to the heated pool, oil-fired central heating, and air conditioning the villa can be used all year round.

One of 2 bathrooms

One of 2 bathrooms

Large living area on the ground floor

Open living and dining area

Lovely chill-out area

Pool with palm-tree garden

All information is correct to the best of our knowledge. Errors and prior sale excepted. This prospectus is purely for information purposes. Only the notarized deed of sale is legally binding.