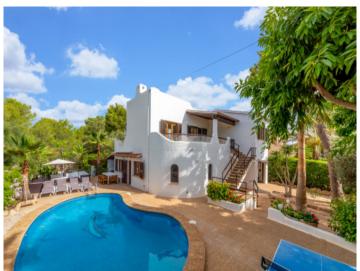

#### **Details:**

This enchanting villa with touristic rental licence, built in 1987, stands on a plot of approx. 618 sqm. It offers complete privacy and is only a short walk from the beach of Cala Pi.

Upon arrival a lovely Mediterranean garden leads to the entrance of the villa, opening on to the main living level with an inviting terrace offering wonderful sea views. On this level is the comfortable living room with fireplace, a fully-equipped kitchen with dining area, 2 bedrooms and a bathroom. From the kitchen there is access to a terrace which overlooks the green surroundings. A spiral staircase leads to the absolute highlight of the property, the roof terrace with its breathtaking sea views, the perfect place for a chill-out zone.

On the ground floor there is a further spacious living/dining room, a bedroom and a bathroom.

In the exterior area the garden is very well-maintained and lovingly laid out, with diverse palm trees and rubber plants providing natural shady areas. A sun terrace adjoins the heated pool, with a barbecue zone rounding off this impressive package.

An important feature of this property is its valid touristic rental licence for up to 8 persons. Due to exclusive location only a short walk from the beach, and its excellent equipment, the house attracts ample guests making it a very sound investment property. Thanks to the heated pool, oil-fired central heating, and air conditioning the villa can be used all year round.

View over the well-tended outdoor area

Pool area with privacy

Terrace with sea views

Sunny terrace

Cosy living area on the upper floor

Living area with terrace access

All information is correct to the best of our knowledge. Errors and prior sale excepted. This prospectus is purely for information purposes. Only the notarized deed of sale is legally binding.

Large pool area

Villa and pool

| Escala de la calificación energética | Consumo de energia<br>kWh/m² año | Emisiones<br>kg CO <sub>2</sub> /m² año |
|--------------------------------------|----------------------------------|-----------------------------------------|
| A más eficiente                      |                                  |                                         |
| В                                    |                                  |                                         |
| C                                    |                                  |                                         |
| D                                    |                                  |                                         |
| E                                    |                                  | 55.40                                   |
| F                                    |                                  |                                         |
| <b>G</b> menos eficiente             | 103.60                           |                                         |