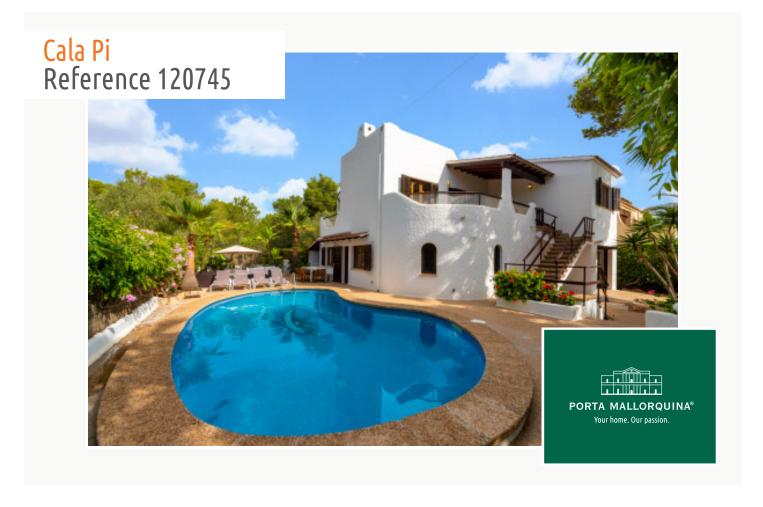

# Family-friendly villa with pool and touristic rental licence only a short walk from the beach of Cala Pi

constructed area: 267 m<sup>2</sup> swimming pool:

plot area: 618 m<sup>2</sup> energy certificate: e

#### **Details:**

This enchanting villa with touristic rental licence, built in 1987, stands on a plot of approx. 618 sqm. It offers complete privacy and is only a short walk from the beach of Cala Pi.

Upon arrival a lovely Mediterranean garden leads to the entrance of the villa, opening on to the main living level with an inviting terrace offering wonderful sea views. On this level is the comfortable living room with fireplace, a fully-equipped kitchen with dining area, 2 bedrooms and a bathroom. From the kitchen there is access to a terrace which overlooks the green surroundings. A spiral staircase leads to the absolute highlight of the property, the roof terrace with its breathtaking sea views, the perfect place for a chill-out zone.

On the ground floor there is a further spacious living/dining room, a bedroom and a bathroom.

In the exterior area the garden is very well-maintained and lovingly laid out, with diverse palm trees and rubber plants providing natural shady areas. A sun terrace adjoins the heated pool, with a barbecue zone rounding off this impressive package.

An important feature of this property is its valid touristic rental licence for up to 8 persons. Due to exclusive location only a short walk from the beach, and its excellent equipment, the house attracts ample guests making it a very sound investment property. Thanks to the heated pool, oil-fired central heating, and air conditioning the villa can be used all year round.