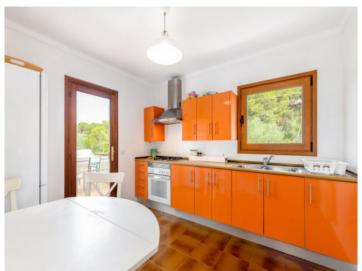

Upon arrival a lovely Mediterranean garden leads to the entrance of the villa, opening on to the main living level with an inviting terrace offering wonderful sea views. On this level is the comfortable living room with fireplace, a fully-equipped kitchen with dining area, 2 bedrooms and a bathroom. From the kitchen there is access to a terrace which overlooks the green surroundings. A spiral staircase leads to the absolute highlight of the property, the roof terrace with its breathtaking sea views, the perfect place for a chill-out zone.

Modern kitchen

Terrace of the kitchen

Large roof terrace

Fantastic sea views

One of 3 bedrooms

One of 3 bedrooms

All information is correct to the best of our knowledge. Errors and prior sale excepted. This prospectus is purely for information purposes. Only the notarized deed of sale is legally binding.