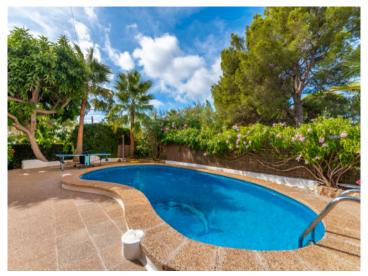

On the ground floor there is a further spacious living/dining room, a bedroom and a bathroom.

In the exterior area the garden is very well-maintained and lovingly laid out, with diverse palm trees and rubber plants providing natural shady areas. A sun terrace adjoins the heated pool, with a barbecue zone rounding off this impressive package.

An important feature of this property is its valid touristic rental licence for up to 8 persons. Due to exclusive location only a short walk from the beach, and its excellent equipment, the house attracts ample guests making it a very sound investment property. Thanks to the heated pool, oil-fired central heating, and air conditioning the villa can be used all year round.

One of 2 bathrooms

One of 2 bathrooms

Large living area on the ground floor

Open living and dining area

Lovely chill-out area

Pool with palm-tree garden

All information is correct to the best of our knowledge. Errors and prior sale excepted. This prospectus is purely for information purposes. Only the notarized deed of sale is legally binding.