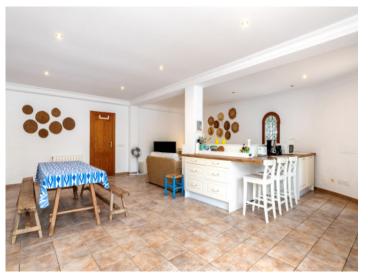

Upon arrival a lovely Mediterranean garden leads to the entrance of the villa, opening on to the main living level with an inviting terrace offering wonderful sea views. On this level is the comfortable living room with fireplace, a fully-equipped kitchen with dining area, 2 bedrooms and a bathroom. From the kitchen there is access to a terrace which overlooks the green surroundings. A spiral staircase leads to the absolute highlight of the property, the roof terrace with its breathtaking sea views, the perfect place for a chill-out zone.

Modern kitchen

Terrace of the kitchen

Large roof terrace

Fantastic sea views

One of 3 bedrooms

One of 3 bedrooms

All information is correct to the best of our knowledge. Errors and prior sale excepted. This prospectus is purely for information purposes. Only the notarized deed of sale is legally binding.