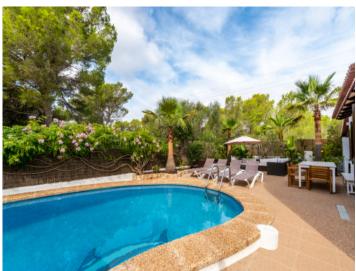

On the ground floor there is a further spacious living/dining room, a bedroom and a bathroom.

In the exterior area the garden is very well-maintained and lovingly laid out, with diverse palm trees and rubber plants providing natural shady areas. A sun terrace adjoins the heated pool, with a barbecue zone rounding off this impressive package.

An important feature of this property is its valid touristic rental licence for up to 8 persons. Due to exclusive location only a short walk from the beach, and its excellent equipment, the house attracts ample guests making it a very sound investment property. Thanks to the heated pool, oil-fired central heating, and air conditioning the villa can be used all year round.

View over the well-tended outdoor area

Pool area with privacy

Terrace with sea views

Sunny terrace

Cosy living area on the upper floor

Living area with terrace access

All information is correct to the best of our knowledge. Errors and prior sale excepted. This prospectus is purely for information purposes. Only the notarized deed of sale is legally binding.