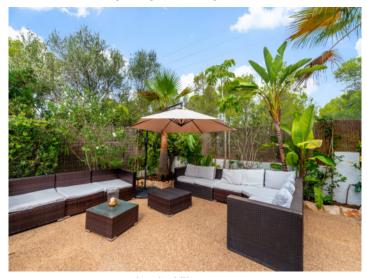

On the ground floor there is a further spacious living/dining room, a bedroom and a bathroom.

In the exterior area the garden is very well-maintained and lovingly laid out, with diverse palm trees and rubber plants providing natural shady areas. A sun terrace adjoins the heated pool, with a barbecue zone rounding off this impressive package.

One of 2 bathrooms

One of 2 bathrooms

Large living area on the ground floor

Open living and dining area

Lovely chill-out area

Pool with palm-tree garden

All information is correct to the best of our knowledge. Errors and prior sale excepted. This prospectus is purely for information purposes. Only the notarized deed of sale is legally binding.