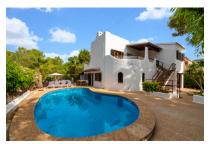

#### **Details:**

This enchanting villa with touristic rental licence, built in 1987, stands on a plot of approx. 618 sqm. It offers complete privacy and is only a short walk from the beach of Cala Pi.

Upon arrival a lovely Mediterranean garden leads to the entrance of the villa, opening on to the main living level with an inviting terrace offering wonderful sea views. On this level is the comfortable living room with fireplace, a fully-equipped kitchen with dining area, 2 bedrooms and a bathroom. From the kitchen there is access to a terrace which overlooks the green surroundings. A spiral staircase leads to the absolute highlight of the property, the roof terrace with its breathtaking sea views, the perfect place for a chill-out zone.

On the ground floor there is a further spacious living/dining room, a bedroom and a bathroom.

In the exterior area the garden is very well-maintained and lovingly laid out, with diverse palm trees and rubber plants providing natural shady areas. A sun terrace adjoins the heated pool, with a barbecue zone rounding off this impressive package.

An important feature of this property is its valid touristic rental licence for up to 8 persons. Due to exclusive location only a short walk from the beach, and its excellent equipment, the house attracts ample guests making it a very sound investment property. Thanks to the heated pool, oil-fired central heating, and air conditioning the villa can be used all year round.

View over the well-tended outdoor area

Pool area with privacy

Terrace with sea views

Sunny terrace

Cosy living area on the upper floor

Living area with terrace access

All information is correct to the best of our knowledge. Errors and prior sale excepted. This prospectus is purely for information purposes. Only the notarized deed of sale is legally binding.

Large pool area

Villa and pool

| Escala de la calificación energética | Consumo de energia<br>kWh/m² año | Emisiones<br>kg CO <sub>2</sub> /m² año |
|--------------------------------------|----------------------------------|-----------------------------------------|
| A más eficiente                      |                                  |                                         |
| В                                    |                                  |                                         |
| C                                    |                                  |                                         |
| D                                    |                                  |                                         |
| E                                    |                                  | 55.40                                   |
| F                                    |                                  |                                         |
| <b>G</b> menos eficiente             | 103.60                           |                                         |