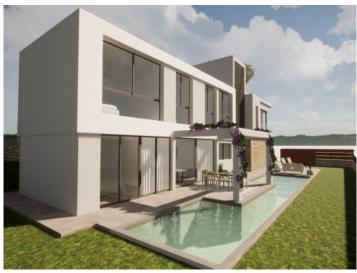

Its living space is spread over 2 levels. On the ground floor is the open living/dining area, directly connected by large, sliding panoramic windows to a partly covered terrace and the large pool landscape.

The lovely garden is low-maintenance, and invites to relax and enjoy.

Exterior view

Exterior view

Sea views