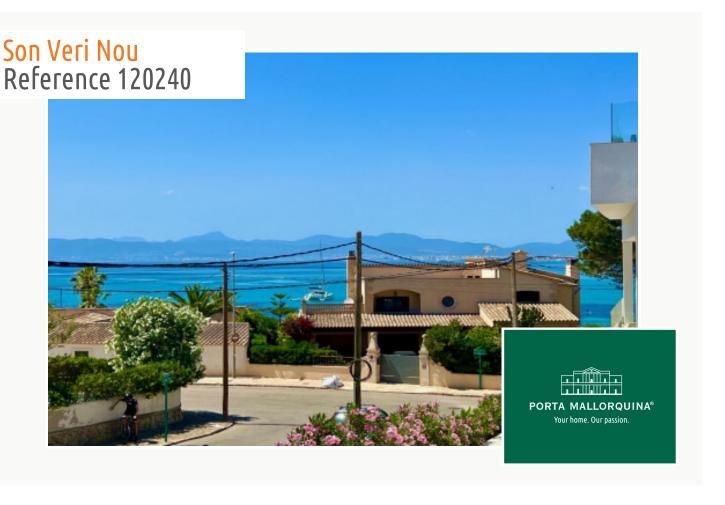

# Newly-built chalet with side sea views in Son Veri Nou directly on the marina of Arenal

constructed area: 281 m<sup>2</sup> swimming pool:

plot area: 601 m<sup>2</sup> energy certificate: in process

bedrooms: 5 bathrooms: 4

### Location & surrounding area:

Son Veri Nou is situated at the eastern end of the bay of Palma.

It is a quiet residential village which consists mainly of villas. You find it on a rocky coast, it has a good infrastructure and within 15 minutes you can reach the airport and the beautiful city of Palma.