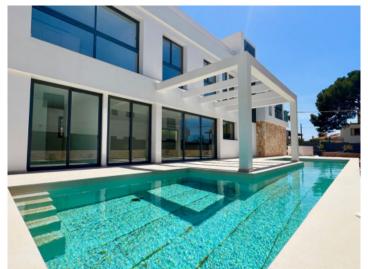

# Newly-built chalet with side sea views in Son Veri Nou directly on the marina of Arenal

constructed area: 281 m<sup>2</sup> swimming pool:

plot area: 601 m<sup>2</sup> energy certificate: in process

bedrooms: 5 bathrooms: 4

Its living space is spread over 2 levels. On the ground floor is the open living/dining area, directly connected by large, sliding panoramic windows to a partly covered terrace and the large pool landscape.

Bathroom

Terrace

t Exterior view

All information is correct to the best of our knowledge. Errors and prior sale excepted. This prospectus is purely for information purposes. Only the notarized deed of sale is legally binding.