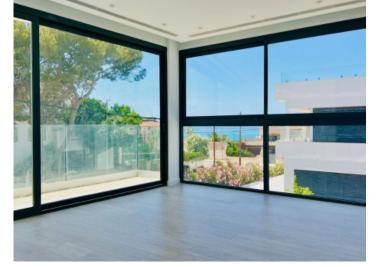

Its living space is spread over 2 levels. On the ground floor is the open living/dining area, directly connected by large, sliding panoramic windows to a partly covered terrace and the large pool landscape.

Housed on the upper level is the master bedroom with en-suite bathroom and dressing room, a balcony, and beautiful sea views. On this floor there are also 3 further bedrooms, and 2 bathrooms.

Built to the newest standards of sustainability, the house has underfloor heating and air conditioning with heat pump, and thermally and acoustically-insulated windows.

Exterior view

Exterior view

Sea views