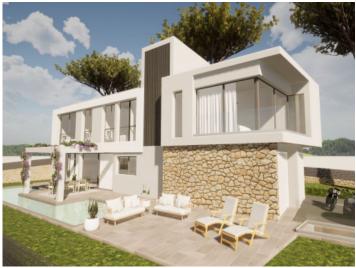

Its living space is spread over 2 levels. On the ground floor is the open living/dining area, directly connected by large, sliding panoramic windows to a partly covered terrace and the large pool landscape.

The lovely garden is low-maintenance, and invites to relax and enjoy.

Exterior view

Exterior view

Sea views