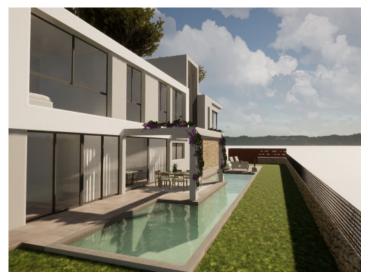

Its living space is spread over 2 levels. On the ground floor is the open living/dining area, directly connected by large, sliding panoramic windows to a partly covered terrace and the large pool landscape.

Housed on the upper level is the master bedroom with en-suite bathroom and dressing room, a balcony, and beautiful sea views. On this floor there are also 3 further bedrooms, and 2 bathrooms.

Built to the newest standards of sustainability, the house has underfloor heating and air conditioning with heat pump, and thermally and acoustically-insulated windows.

Bathroom

Terrace

t Exterior view

All information is correct to the best of our knowledge. Errors and prior sale excepted. This prospectus is purely for information purposes. Only the notarized deed of sale is legally binding.