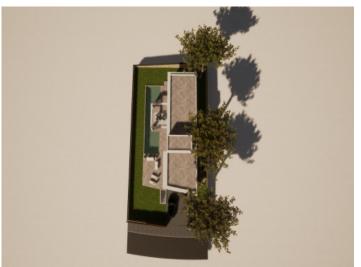

Its living space is spread over 2 levels. On the ground floor is the open living/dining area, directly connected by large, sliding panoramic windows to a partly covered terrace and the large pool landscape.

Housed on the upper level is the master bedroom with en-suite bathroom and dressing room, a balcony, and beautiful sea views. On this floor there are also 3 further bedrooms, and 2 bathrooms.

Built to the newest standards of sustainability, the house has underfloor heating and air conditioning with heat pump, and thermally and acoustically-insulated windows.