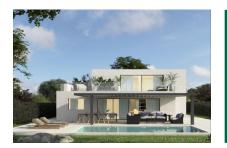

# Modern newly-built chalet in a popular residential area in Bahia Grande

constructed area: 237 m<sup>2</sup> swimming pool:

plot area: 614 m<sup>2</sup> energy certificate: in process

bedrooms: 3 bathrooms: 3

#### **Details:**

This exclusive, newly-constructed chalet is situated in Bahia Grande.

The villa has a constructed area of 237 sqm with 2 levels.

Distributed over the ground floor is the entrance area, 2 bedrooms, 2 bathrooms, an openly-designed living area with integrated kitchen, and a lovely covered terrace overlooking the garden and pool area.

On the upper level is the private area with a separate suite which is divided over the master-bedroom with dressing room and bathroom, and a further living room.

The newly-constructed property was built using only the highest-quality materials, and is fitted with wooden and stone floors providing the perfect mix of both modern and traditional Mediterranean styles.