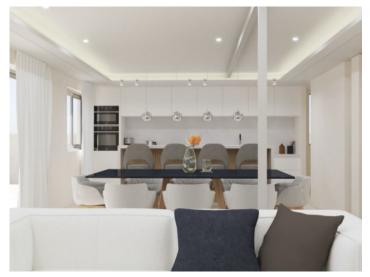

#### **Details:**

This exclusive, newly-constructed chalet is situated in Bahia Grande.

The villa has a constructed area of 237 sqm with 2 levels.

Distributed over the ground floor is the entrance area, 2 bedrooms, 2 bathrooms, an openly-designed living area with integrated kitchen, and a lovely covered terrace overlooking the garden and pool area.

On the upper level is the private area with a separate suite which is divided over the master-bedroom with dressing room and bathroom, and a further living room.

The newly-constructed property was built using only the highest-quality materials, and is fitted with wooden and stone floors providing the perfect mix of both modern and traditional Mediterranean styles.

Interior design

Villa by night

Plan of the villa