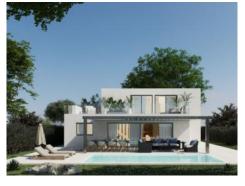

#### **Details:**

This exclusive, newly-constructed chalet is situated in Bahia Grande.

The villa has a constructed area of 237 sqm with 2 levels.

Distributed over the ground floor is the entrance area, 2 bedrooms, 2 bathrooms, an openly-designed living area with integrated kitchen, and a lovely covered terrace overlooking the garden and pool area.

On the upper level is the private area with a separate suite which is divided over the master-bedroom with dressing room and bathroom, and a further living room.

The newly-constructed property was built using only the highest-quality materials, and is fitted with wooden and stone floors providing the perfect mix of both modern and traditional Mediterranean styles.