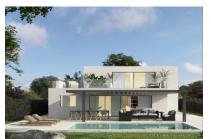

#### **Details:**

This exclusive, newly-constructed chalet is situated in Bahia Grande.

The villa has a constructed area of 237 sqm with 2 levels.

Distributed over the ground floor is the entrance area, 2 bedrooms, 2 bathrooms, an openly-designed living area with integrated kitchen, and a lovely covered terrace overlooking the garden and pool area.

On the upper level is the private area with a separate suite which is divided over the master-bedroom with dressing room and bathroom, and a further living room.

The newly-constructed property was built using only the highest-quality materials, and is fitted with wooden and stone floors providing the perfect mix of both modern and traditional Mediterranean styles.