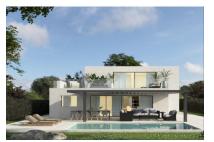

# Modern newly-built chalet in a popular residential area in Bahia Grande

constructed area: 237 m<sup>2</sup> swimming pool:

plot area: 614 m<sup>2</sup> energy certificate: in process

bedrooms: 3 bathrooms: 3

#### **Details:**

This exclusive, newly-constructed chalet is situated in Bahia Grande.

The villa has a constructed area of 237 sqm with 2 levels.

Distributed over the ground floor is the entrance area, 2 bedrooms, 2 bathrooms, an openly-designed living area with integrated kitchen, and a lovely covered terrace overlooking the garden and pool area.

On the upper level is the private area with a separate suite which is divided over the master-bedroom with dressing room and bathroom, and a further living room.

The newly-constructed property was built using only the highest-quality materials, and is fitted with wooden and stone floors providing the perfect mix of both modern and traditional Mediterranean styles.