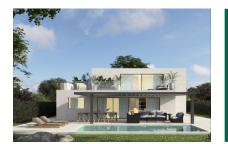

# Modern newly-built chalet in a popular residential area in Bahia Grande

constructed area: 237 m<sup>2</sup> swimming pool:

plot area: 614 m<sup>2</sup> energy certificate: in process

bedrooms: 3 bathrooms: 3

#### **Details:**

This exclusive, newly-constructed chalet is situated in Bahia Grande.

The villa has a constructed area of 237 sqm with 2 levels.

Distributed over the ground floor is the entrance area, 2 bedrooms, 2 bathrooms, an openly-designed living area with integrated kitchen, and a lovely covered terrace overlooking the garden and pool area.

On the upper level is the private area with a separate suite which is divided over the master-bedroom with dressing room and bathroom, and a further living room.

The newly-constructed property was built using only the highest-quality materials, and is fitted with wooden and stone floors providing the perfect mix of both modern and traditional Mediterranean styles.