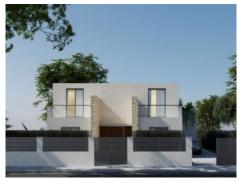

#### **Details:**

This exclusive, newly-constructed chalet is situated in Bahia Grande.

The villa has a constructed area of 237 sqm with 2 levels.

Distributed over the ground floor is the entrance area, 2 bedrooms, 2 bathrooms, an openly-designed living area with integrated kitchen, and a lovely covered terrace overlooking the garden and pool area.

On the upper level is the private area with a separate suite which is divided over the master-bedroom with dressing room and bathroom, and a further living room.

The newly-constructed property was built using only the highest-quality materials, and is fitted with wooden and stone floors providing the perfect mix of both modern and traditional Mediterranean styles.