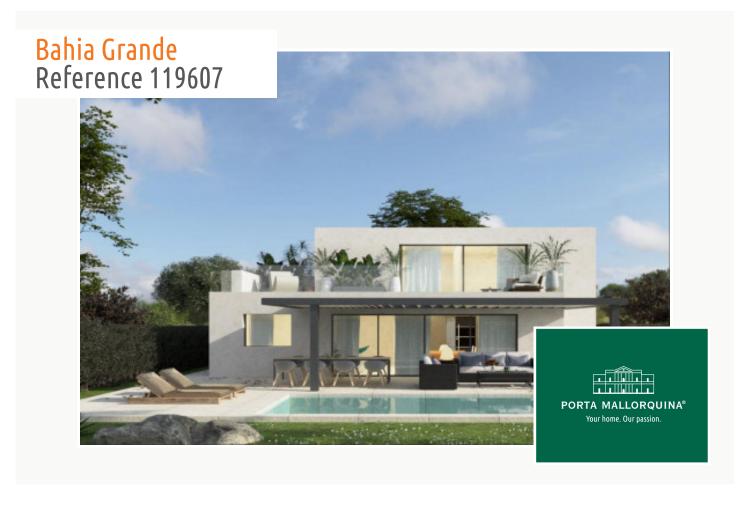

# Modern newly-built chalet in a popular residential area in Bahia Grande

constructed area: 237 m<sup>2</sup> swimming pool:

plot area: 614 m<sup>2</sup> energy certificate: in process

bedrooms: 3 bathrooms: 3

#### **Details:**

This exclusive, newly-constructed chalet is situated in Bahia Grande.

The villa has a constructed area of 237 sqm with 2 levels.

Distributed over the ground floor is the entrance area, 2 bedrooms, 2 bathrooms, an openly-designed living area with integrated kitchen, and a lovely covered terrace overlooking the garden and pool area.

On the upper level is the private area with a separate suite which is divided over the master-bedroom with dressing room and bathroom, and a further living room.

The newly-constructed property was built using only the highest-quality materials, and is fitted with wooden and stone floors providing the perfect mix of both modern and traditional Mediterranean styles.