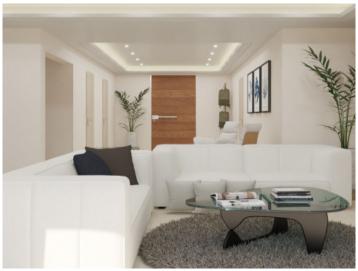

#### **Details:**

This exclusive, newly-constructed chalet is situated in Bahia Grande.

The villa has a constructed area of 237 sqm with 2 levels.

Distributed over the ground floor is the entrance area, 2 bedrooms, 2 bathrooms, an openly-designed living area with integrated kitchen, and a lovely covered terrace overlooking the garden and pool area.

Living area

Stairs

All information is correct to the best of our knowledge. Errors and prior sale excepted. This prospectus is purely for information purposes. Only the notarized deed of sale is legally binding.