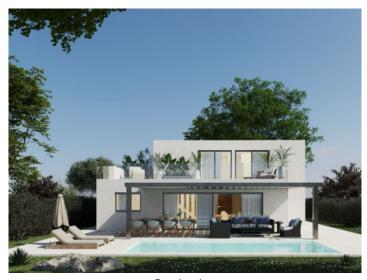

#### **Details:**

This exclusive, newly-constructed chalet is situated in Bahia Grande.

The villa has a constructed area of 237 sqm with 2 levels.

Distributed over the ground floor is the entrance area, 2 bedrooms, 2 bathrooms, an openly-designed living area with integrated kitchen, and a lovely covered terrace overlooking the garden and pool area.

On the upper level is the private area with a separate suite which is divided over the master-bedroom with dressing room and bathroom, and a further living room.

The newly-constructed property was built using only the highest-quality materials, and is fitted with wooden and stone floors providing the perfect mix of both modern and traditional Mediterranean styles.