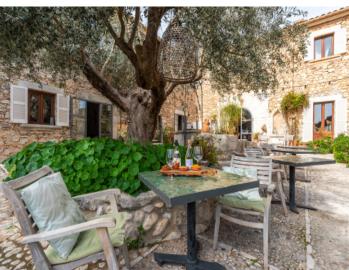

The main house of this very tastefully restored property currently offers 8 spacious, individually-designed bedrooms, each with en-suite bathroom, one of which is also suitable for the disabled. The large, connected living/dining/kitchen areas give access to a wonderful patio with magnificent olive trees and beautiful antique stone floors, where diverse peaceful places to relax and enjoy the special atmosphere can be found.

An adjacent building provides rooms for wide-ranging uses (currently used as yoga and treatment rooms), and a housekeeping room. On the upper level is also a further lounge-studio.

Passing by rosemary and lavender plants and diverse fruit trees in the garden the 12 x 4 metre saltwater pool with its surrounding sun terraces can be reached, the perfect place for a refreshing swim or simply to relax and enjoy a good book.

PORTA MALLORQUINA® Your home. Our passion.

Finca and enchanting patio-like terrace

Beautifully located salt-water pool

Large 12 x 4 metres pool and sun terrace

View of the building and entrance

 Entrance to the main house with bar area
 Large, open living area