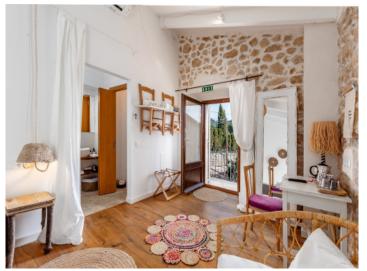

The main house of this very tastefully restored property currently offers 8 spacious, individually-designed bedrooms, each with en-suite bathroom, one of which is also suitable for the disabled. The large, connected living/dining/kitchen areas give access to a wonderful patio with magnificent olive trees and beautiful antique stone floors, where diverse peaceful places to relax and enjoy the special atmosphere can be found.

PORTA MALLORQUINA® Your home. Our passion.

Finca and enchanting patio-like terrace

Beautifully located salt-water pool

Large 12 x 4 metres pool and sun terrace

View of the building and entrance

 Entrance to the main house with bar area
 Large, open living area