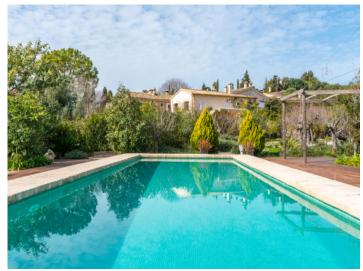

An adjacent building provides rooms for wide-ranging uses (currently used as yoga and treatment rooms), and a housekeeping room. On the upper level is also a further lounge-studio.

Passing by rosemary and lavender plants and diverse fruit trees in the garden the 12 x 4 metre saltwater pool with its surrounding sun terraces can be reached, the perfect place for a refreshing swim or simply to relax and enjoy a good book.

PORTA MALLORQUINA® Your home. Our passion.

Finca and enchanting patio-like terrace

Beautifully located salt-water pool

Large 12 x 4 metres pool and sun terrace

View of the building and entrance

 Entrance to the main house with bar area
 Large, open living area