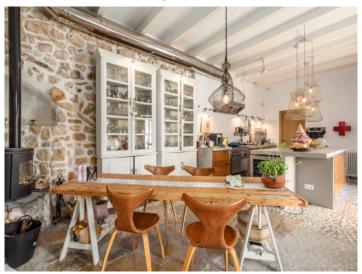

The main house of this very tastefully restored property currently offers 8 spacious, individually-designed bedrooms, each with en-suite bathroom, one of which is also suitable for the disabled. The large, connected living/dining/kitchen areas give access to a wonderful patio with magnificent olive trees and beautiful antique stone floors, where diverse peaceful places to relax and enjoy the special atmosphere can be found.

Comfortable living area with terrace access

Open kitchen area with terrace access

Dining table with fireplace and charcter

Separate spacious dining room

Individually-designed bedroomFantastic en suite bathroomAll information is correct to the best of our knowledge. Errors and prior sale excepted. This prospectus is purely for information purposes. Only the notarized deed of sale is legally binding.