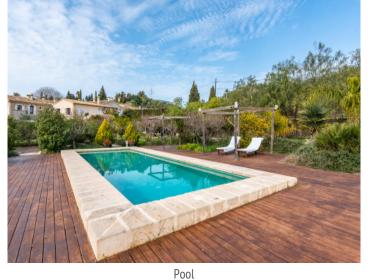

An adjacent building provides rooms for wide-ranging uses (currently used as yoga and treatment rooms), and a housekeeping room. On the upper level is also a further lounge-studio.

Passing by rosemary and lavender plants and diverse fruit trees in the garden the 12 x 4 metre saltwater pool with its surrounding sun terraces can be reached, the perfect place for a refreshing swim or simply to relax and enjoy a good book.

PORTA MALLORQUINA® Your home. Our passion.

Finca and enchanting patio-like terrace

Beautifully located salt-water pool

Large 12 x 4 metres pool and sun terrace

View of the building and entrance

 Entrance to the main house with bar area
 Large, open living area