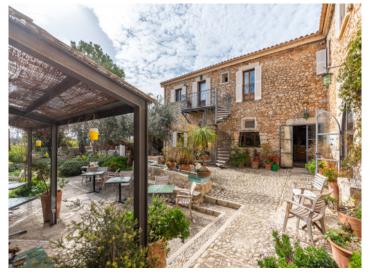

#### **Details:**

This oasis of well-being was created from an historical building dating from the 16th century! Upon arrival at the almost 4.400 sqm plot of land on the outskirts of Lloseta, from where the popular hiking routes into the Tramuntana start, life's normal daily routine will end.

The main house of this very tastefully restored property currently offers 8 spacious, individually-designed bedrooms, each with en-suite bathroom, one of which is also suitable for the disabled. The large, connected living/dining/kitchen areas give access to a wonderful patio with magnificent olive trees and beautiful antique stone floors, where diverse peaceful places to relax and enjoy the special atmosphere can be found.

PORTA MALLORQUINA® Your home. Our passion.

Finca and enchanting patio-like terrace

Beautifully located salt-water pool

Large 12 x 4 metres pool and sun terrace

View of the building and entrance

 Entrance to the main house with bar area
 Large, open living area