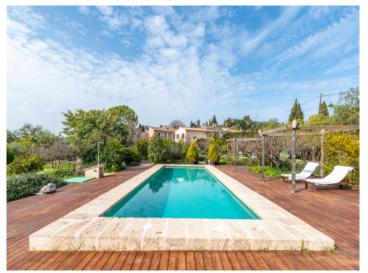

An adjacent building provides rooms for wide-ranging uses (currently used as yoga and treatment rooms), and a housekeeping room. On the upper level is also a further lounge-studio.

Passing by rosemary and lavender plants and diverse fruit trees in the garden the 12 x 4 metre saltwater pool with its surrounding sun terraces can be reached, the perfect place for a refreshing swim or simply to relax and enjoy a good book.

PORTA MALLORQUINA® Your home. Our passion.

Finca and enchanting patio-like terrace

Beautifully located salt-water pool

Large 12 x 4 metres pool and sun terrace

View of the building and entrance

 Entrance to the main house with bar area
 Large, open living area