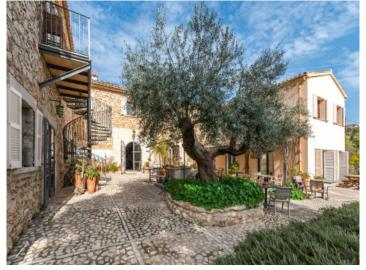

The main house of this very tastefully restored property currently offers 8 spacious, individually-designed bedrooms, each with en-suite bathroom, one of which is also suitable for the disabled. The large, connected living/dining/kitchen areas give access to a wonderful patio with magnificent olive trees and beautiful antique stone floors, where diverse peaceful places to relax and enjoy the special atmosphere can be found.

PORTA MALLORQUINA® Your home. Our passion.

Finca and enchanting patio-like terrace

Beautifully located salt-water pool

Large 12 x 4 metres pool and sun terrace

View of the building and entrance

 Entrance to the main house with bar area
 Large, open living area