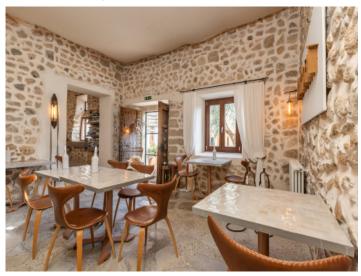

The main house of this very tastefully restored property currently offers 8 spacious, individually-designed bedrooms, each with en-suite bathroom, one of which is also suitable for the disabled. The large, connected living/dining/kitchen areas give access to a wonderful patio with magnificent olive trees and beautiful antique stone floors, where diverse peaceful places to relax and enjoy the special atmosphere can be found.

An adjacent building provides rooms for wide-ranging uses (currently used as yoga and treatment rooms), and a housekeeping room. On the upper level is also a further lounge-studio.

Passing by rosemary and lavender plants and diverse fruit trees in the garden the 12 x 4 metre saltwater pool with its surrounding sun terraces can be reached, the perfect place for a refreshing swim or simply to relax and enjoy a good book.