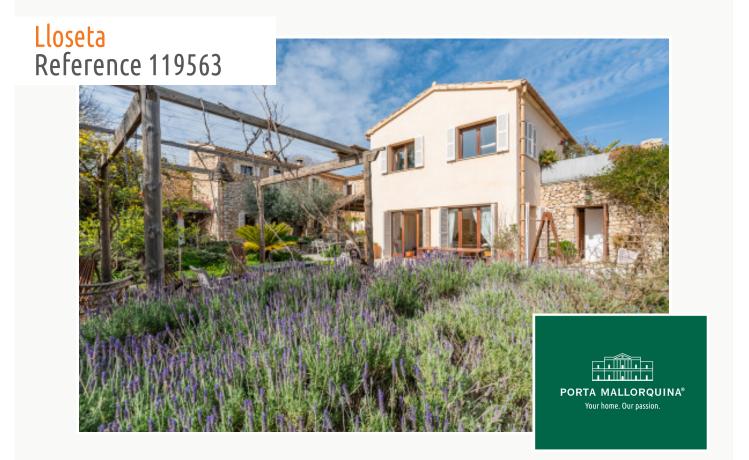

# Enchanting boutique hotel with large garden, pool and parking in Lloseta

| constructed area:<br>plot area:<br>bedrooms:<br>bathrooms: | 760 m <sup>2</sup><br>5.100 m <sup>2</sup><br>9<br>9 | swimming pool:<br>energy certificate: | ✓<br>b      |
|------------------------------------------------------------|------------------------------------------------------|---------------------------------------|-------------|
| sea view:                                                  | -                                                    | price:                                | € 2,900,000 |

## <mark>Lloseta</mark> Reference 119563

PORTA MALLORQUINA® Your home. Our passion.

#### **Details:**

This oasis of well-being was created from an historical building dating from the 16th century! Upon arrival at the almost 4.400 sqm plot of land on the outskirts of Lloseta, from where the popular hiking routes into the Tramuntana start, life's normal daily routine will end.

The main house of this very tastefully restored property currently offers 8 spacious, individually-designed bedrooms, each with en-suite bathroom, one of which is also suitable for the disabled. The large, connected living/dining/kitchen areas give access to a wonderful patio with magnificent olive trees and beautiful antique stone floors, where diverse peaceful places to relax and enjoy the special atmosphere can be found.