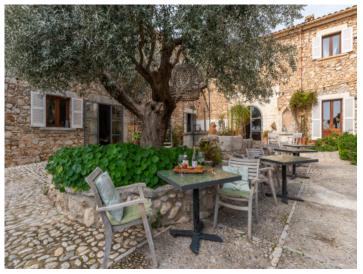

The main house of this very tastefully restored property currently offers 8 spacious, individually-designed bedrooms, each with en-suite bathroom, one of which is also suitable for the disabled. The large, connected living/dining/kitchen areas give access to a wonderful patio with magnificent olive trees and beautiful antique stone floors, where diverse peaceful places to relax and enjoy the special atmosphere can be found.

PORTA MALLORQUINA® Your home. Our passion.

Finca and enchanting patio-like terrace

Beautifully located salt-water pool

Large 12 x 4 metres pool and sun terrace

View of the building and entrance

 Entrance to the main house with bar area
 Large, open living area