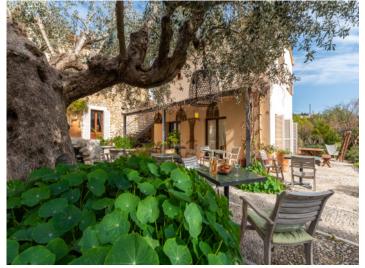

The main house of this very tastefully restored property currently offers 8 spacious, individually-designed bedrooms, each with en-suite bathroom, one of which is also suitable for the disabled. The large, connected living/dining/kitchen areas give access to a wonderful patio with magnificent olive trees and beautiful antique stone floors, where diverse peaceful places to relax and enjoy the special atmosphere can be found.

PORTA MALLORQUINA® Your home. Our passion.

Finca and enchanting patio-like terrace

Beautifully located salt-water pool

Large 12 x 4 metres pool and sun terrace

View of the building and entrance

 Entrance to the main house with bar area
 Large, open living area