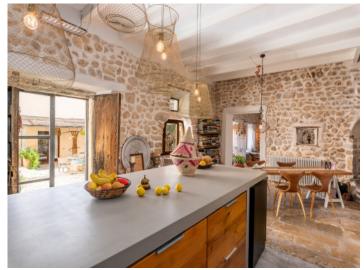

Comfortable living area with terrace access

Open kitchen area with terrace access

Dining table with fireplace and charcter

Separate spacious dining room

Individually-designed bedroomFantastic en suite bathroomAll information is correct to the best of our knowledge. Errors and prior sale excepted. This prospectus is purely for information purposes. Only the notarized deed of sale is legally binding.

The main house of this very tastefully restored property currently offers 8 spacious, individually-designed bedrooms, each with en-suite bathroom, one of which is also suitable for the disabled. The large, connected living/dining/kitchen areas give access to a wonderful patio with magnificent olive trees and beautiful antique stone floors, where diverse peaceful places to relax and enjoy the special atmosphere can be found.