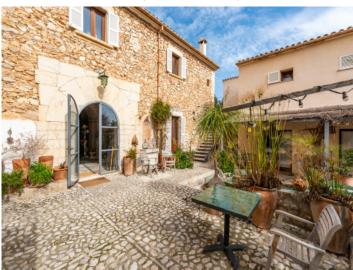

PORTA MALLORQUINA® Your home. Our passion.

Finca and enchanting patio-like terrace

Beautifully located salt-water pool

Large 12 x 4 metres pool and sun terrace

View of the building and entrance

 Entrance to the main house with bar area
 Large, open living area

The main house of this very tastefully restored property currently offers 8 spacious, individually-designed bedrooms, each with en-suite bathroom, one of which is also suitable for the disabled. The large, connected living/dining/kitchen areas give access to a wonderful patio with magnificent olive trees and beautiful antique stone floors, where diverse peaceful places to relax and enjoy the special atmosphere can be found.

An adjacent building provides rooms for wide-ranging uses (currently used as yoga and treatment rooms), and a housekeeping room. On the upper level is also a further lounge-studio.

Passing by rosemary and lavender plants and diverse fruit trees in the garden the 12 x 4 metre saltwater pool with its surrounding sun terraces can be reached, the perfect place for a refreshing swim or simply to relax and enjoy a good book.