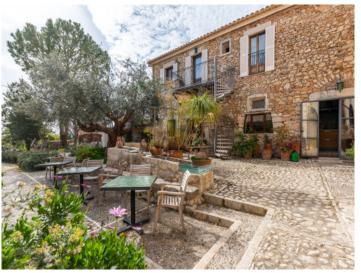

#### **Details:**

This oasis of well-being was created from an historical building dating from the 16th century! Upon arrival at the almost 4.400 sqm plot of land on the outskirts of Lloseta, from where the popular hiking routes into the Tramuntana start, life's normal daily routine will end.

The main house of this very tastefully restored property currently offers 8 spacious, individually-designed bedrooms, each with en-suite bathroom, one of which is also suitable for the disabled. The large, connected living/dining/kitchen areas give access to a wonderful patio with magnificent olive trees and beautiful antique stone floors, where diverse peaceful places to relax and enjoy the special atmosphere can be found.

PORTA MALLORQUINA® Your home. Our passion.

Finca and enchanting patio-like terrace

Beautifully located salt-water pool

Large 12 x 4 metres pool and sun terrace

View of the building and entrance

 Entrance to the main house with bar area
 Large, open living area