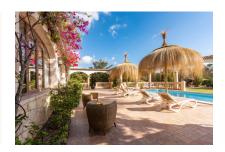

In the front garden numerous lemon trees open on to views of the villa and the heated pool with a bbq zone with beer-bar offering abundant space for guests.

The entrance area leads in to the living/dining room with adjacent modern kitchen, a bedroom and a bathroom, and adjoining is the most beautiful room of the house - the wintergarden with terrace. This room has been equipped as a billiard room and provides an alternative to the pool and sunbathing areas.

The pool area at night

Dreamlike finca with holiday rental license in Biniamar, Selva

Wonderful, sunny pool area

Pool oasis with garden views

View from the pool to the house

Wintergarden-lilke leisure room with terrace access