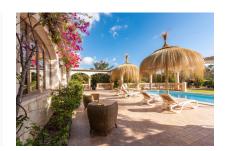

In the front garden numerous lemon trees open on to views of the villa and the heated pool with a bbq zone with beer-bar offering abundant space for guests.

The entrance area leads in to the living/dining room with adjacent modern kitchen, a bedroom and a bathroom, and adjoining is the most beautiful room of the house - the wintergarden with terrace. This room has been equipped as a billiard room and provides an alternative to the pool and sunbathing areas.

The pool area at night

Dreamlike finca with holiday rental license in Biniamar, Selva

Wonderful, sunny pool area

Pool oasis with garden views

View from the pool to the house

Wintergarden-lilke leisure room with terrace access