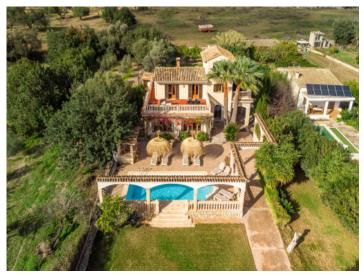

Orientated to the south, the villa has a capacity for up to 9 guests with a valid touristic rental licence. Upon entering a wonderful garden presents itself, with covered and open parking space for up to 6 cars, plus a garage with ample space to store bicycles or a further car.

In the front garden numerous lemon trees open on to views of the villa and the heated pool with a bbq zone with beer-bar offering abundant space for guests.

The entrance area leads in to the living/dining room with adjacent modern kitchen, a bedroom and a bathroom, and adjoining is the most beautiful room of the house - the wintergarden with terrace. This room has been equipped as a billiard room and provides an alternative to the pool and sunbathing areas.

Garden with various plants and trees

View from the garden

Garden and finca

Garden

View into the garden

Birds-eye view

| Escala de la calificación energética | Consumo de energia<br>kWh/m² año | Emisiones<br>kg CO <sub>2</sub> /m² año |
|--------------------------------------|----------------------------------|-----------------------------------------|
| A más eficiente                      |                                  |                                         |
| В                                    |                                  |                                         |
| С                                    |                                  |                                         |
| D                                    |                                  |                                         |
| E                                    |                                  |                                         |
| F                                    | 247.54                           | 75.43                                   |
| G menos eficiente                    |                                  |                                         |