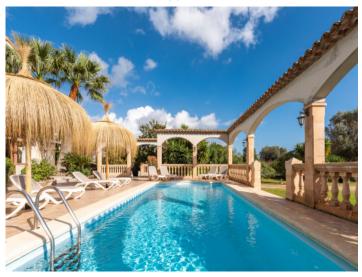

In the front garden numerous lemon trees open on to views of the villa and the heated pool with a bbq zone with beer-bar offering abundant space for guests.

The entrance area leads in to the living/dining room with adjacent modern kitchen, a bedroom and a bathroom, and adjoining is the most beautiful room of the house - the wintergarden with terrace. This room has been equipped as a billiard room and provides an alternative to the pool and sunbathing areas.

The pool area at night

Dreamlike finca with holiday rental license in Biniamar, Selva

Wonderful, sunny pool area

Pool oasis with garden views

View from the pool to the house

Wintergarden-lilke leisure room with terrace access