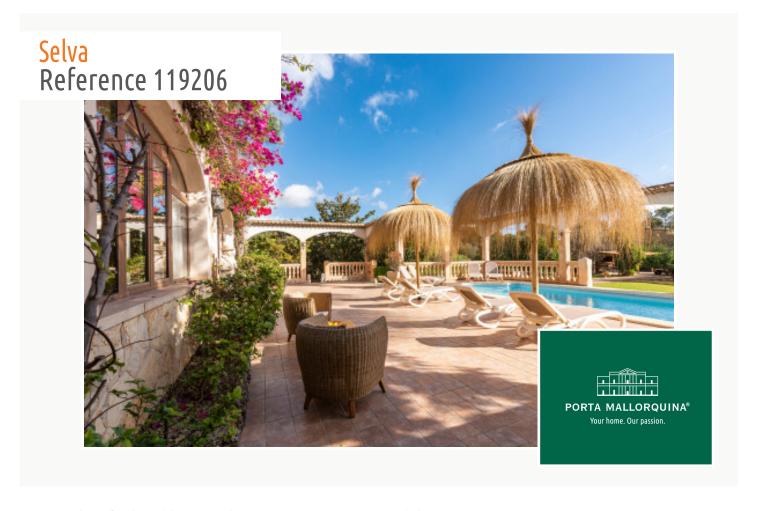

#### **Details:**

This enchanting villa is situated close to Selva in the small village of Binimar, and is just as idyllic as the sleepy, typically-Mallorcan hamlet. The area is a popular starting place for cyclists, hikers and those desiring a quiet holiday setting.

Orientated to the south, the villa has a capacity for up to 9 guests with a valid touristic rental licence. Upon entering a wonderful garden presents itself, with covered and open parking space for up to 6 cars, plus a garage with ample space to store bicycles or a further car.

In the front garden numerous lemon trees open on to views of the villa and the heated pool with a bbq zone with beer-bar offering abundant space for guests.

The entrance area leads in to the living/dining room with adjacent modern kitchen, a bedroom and a bathroom, and adjoining is the most beautiful room of the house - the wintergarden with terrace. This room has been equipped as a billiard room and provides an alternative to the pool and sunbathing areas.

Further features of this exceptional property include double-glazing, hot/cold air conditioning in all rooms, a garage, heated pool, TV in all rooms, a beer-bar with tapping-licence, children's playing area, a touristic rental licence, and a valid cedula (certificate of habitability).