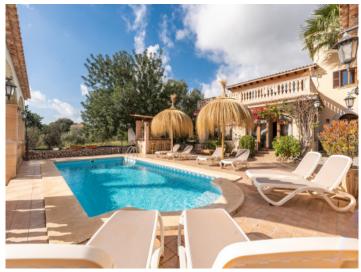

In the front garden numerous lemon trees open on to views of the villa and the heated pool with a bbq zone with beer-bar offering abundant space for guests.

The entrance area leads in to the living/dining room with adjacent modern kitchen, a bedroom and a bathroom, and adjoining is the most beautiful room of the house - the wintergarden with terrace. This room has been equipped as a billiard room and provides an alternative to the pool and sunbathing areas.

The pool area at night

Dreamlike finca with holiday rental license in Biniamar, Selva

Wonderful, sunny pool area

Pool oasis with garden views

View from the pool to the house

Wintergarden-lilke leisure room with terrace access