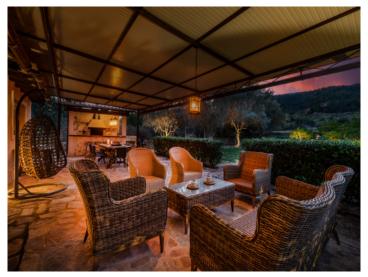

The kitchen has access to a covered bbq area and chill-out zone, and the rear part of the garden is orientated to the Tramuntana. Due to the sweeping views and absolute tranquillity this area provides a fantastic retreat.

The pool area at night

Dreamlike finca with holiday rental license in Biniamar, Selva

Wonderful, sunny pool area

Pool oasis with garden views

View from the pool to the house

Wintergarden-lilke leisure room with terrace access