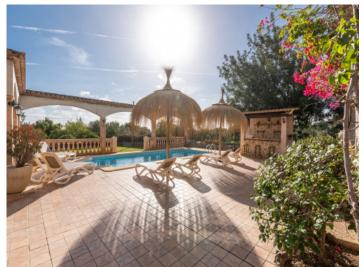

In the front garden numerous lemon trees open on to views of the villa and the heated pool with a bbq zone with beer-bar offering abundant space for guests.

The entrance area leads in to the living/dining room with adjacent modern kitchen, a bedroom and a bathroom, and adjoining is the most beautiful room of the house - the wintergarden with terrace. This room has been equipped as a billiard room and provides an alternative to the pool and sunbathing areas.

The pool area at night

Dreamlike finca with holiday rental license in Biniamar, Selva

Wonderful, sunny pool area

Pool oasis with garden views

View from the pool to the house

Wintergarden-lilke leisure room with terrace access