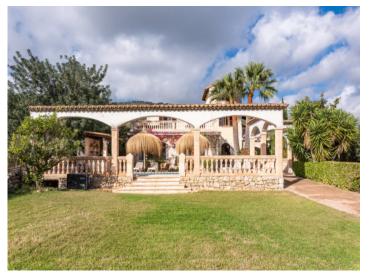

In the front garden numerous lemon trees open on to views of the villa and the heated pool with a bbq zone with beer-bar offering abundant space for guests.

The entrance area leads in to the living/dining room with adjacent modern kitchen, a bedroom and a bathroom, and adjoining is the most beautiful room of the house - the wintergarden with terrace. This room has been equipped as a billiard room and provides an alternative to the pool and sunbathing areas.

Further features of this exceptional property include double-glazing, hot/cold air conditioning in all rooms, a garage, heated pool, TV in all rooms, a beer-bar with tapping-licence, children's playing area, a touristic rental licence, and a valid cedula (certificate of habitability).

The pool area at night

Dreamlike finca with holiday rental license in Biniamar, Selva

Wonderful, sunny pool area

Pool oasis with garden views

View from the pool to the house

Wintergarden-lilke leisure room with terrace access