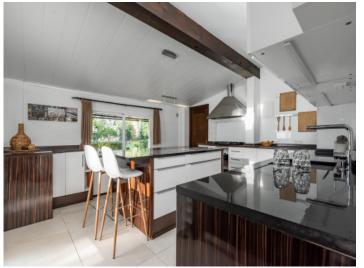

Fantastic billard area

Living area with stone wall

Open living and dining area

Dining area in the centre of the room

Cosy fireplace for winter days

Large, modern kitchen

Cosy bedroom with wooden beams

One of 5 bedrooms