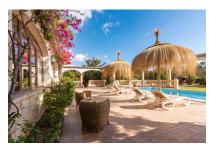

In the front garden numerous lemon trees open on to views of the villa and the heated pool with a bbq zone with beer-bar offering abundant space for guests.

The entrance area leads in to the living/dining room with adjacent modern kitchen, a bedroom and a bathroom, and adjoining is the most beautiful room of the house - the wintergarden with terrace. This room has been equipped as a billiard room and provides an alternative to the pool and sunbathing areas.

The pool area at night

Dreamlike finca with holiday rental license in Biniamar, Selva

Wonderful, sunny pool area

Pool oasis with garden views

View from the pool to the house

Wintergarden-lilke leisure room with terrace access