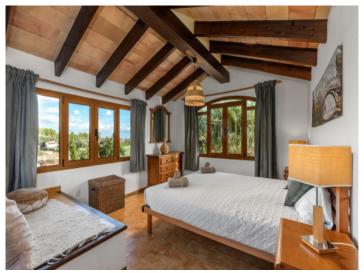

On the first floor there are 3 further bedrooms, one of which has an en-suite bathroom with the other 2 sharing a bathroom. All 3 bedrooms have access to spacious terraces with wonderful views.

The highlight, however, is the tower-room which provides all-round panoramic views.

Fantastic billard area

Living area with stone wall

Open living and dining area

Dining area in the centre of the room

Cosy fireplace for winter days

Large, modern kitchen

Cosy bedroom with wooden beams

One of 5 bedrooms

Bedroom with access to the upper terrace

Bathroom with terrace access

Upper terrace with a view

View over the garden

Entrance to the house

Lovely pool area

Terrace at night

Dreamlike finca with holiday rental license in Biniamar, Selva