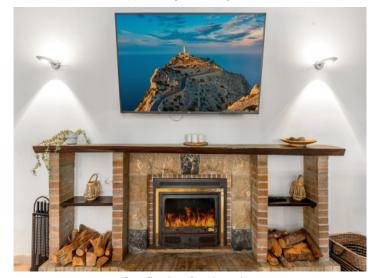

Fantastic billard area

Living area with stone wall

Open living and dining area

Dining area in the centre of the room

Cosy fireplace for winter days

Large, modern kitchen

Cosy bedroom with wooden beams

One of 5 bedrooms