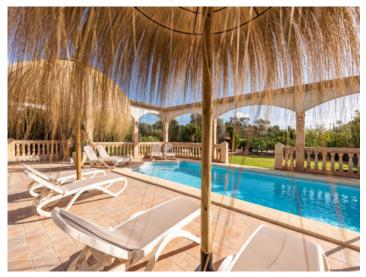

In the front garden numerous lemon trees open on to views of the villa and the heated pool with a bbq zone with beer-bar offering abundant space for guests.

The entrance area leads in to the living/dining room with adjacent modern kitchen, a bedroom and a bathroom, and adjoining is the most beautiful room of the house - the wintergarden with terrace. This room has been equipped as a billiard room and provides an alternative to the pool and sunbathing areas.

The pool area at night

Dreamlike finca with holiday rental license in Biniamar, Selva

Wonderful, sunny pool area

Pool oasis with garden views

View from the pool to the house

Wintergarden-lilke leisure room with terrace access