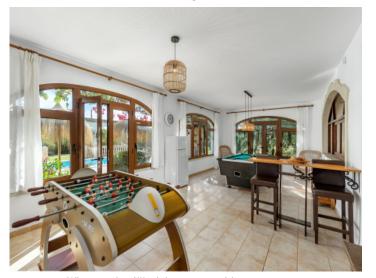

In the front garden numerous lemon trees open on to views of the villa and the heated pool with a bbq zone with beer-bar offering abundant space for guests.

The entrance area leads in to the living/dining room with adjacent modern kitchen, a bedroom and a bathroom, and adjoining is the most beautiful room of the house - the wintergarden with terrace. This room has been equipped as a billiard room and provides an alternative to the pool and sunbathing areas.

Fantastic billard area

Living area with stone wall

Open living and dining area

Dining area in the centre of the room

Cosy fireplace for winter days

Large, modern kitchen

Cosy bedroom with wooden beams

One of 5 bedrooms