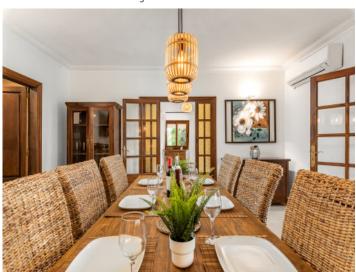

Fantastic billard area

Living area with stone wall

Open living and dining area

Dining area in the centre of the room

Cosy fireplace for winter days

Large, modern kitchen

Cosy bedroom with wooden beams

One of 5 bedrooms