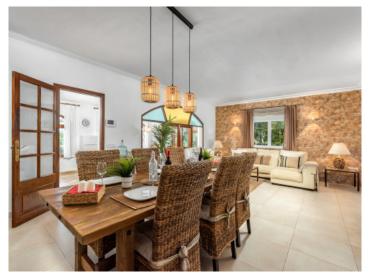

Fantastic billard area

Living area with stone wall

Open living and dining area

Dining area in the centre of the room

Cosy fireplace for winter days

Large, modern kitchen

Cosy bedroom with wooden beams

One of 5 bedrooms