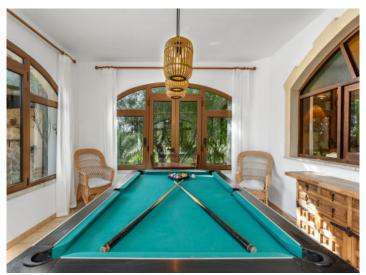

In the front garden numerous lemon trees open on to views of the villa and the heated pool with a bbq zone with beer-bar offering abundant space for guests.

The entrance area leads in to the living/dining room with adjacent modern kitchen, a bedroom and a bathroom, and adjoining is the most beautiful room of the house - the wintergarden with terrace. This room has been equipped as a billiard room and provides an alternative to the pool and sunbathing areas.

Fantastic billard area

Living area with stone wall

Open living and dining area

Dining area in the centre of the room

Cosy fireplace for winter days

Large, modern kitchen

Cosy bedroom with wooden beams

One of 5 bedrooms