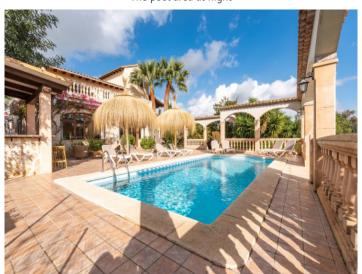

In the front garden numerous lemon trees open on to views of the villa and the heated pool with a bbq zone with beer-bar offering abundant space for guests.

The entrance area leads in to the living/dining room with adjacent modern kitchen, a bedroom and a bathroom, and adjoining is the most beautiful room of the house - the wintergarden with terrace. This room has been equipped as a billiard room and provides an alternative to the pool and sunbathing areas.

The pool area at night

Dreamlike finca with holiday rental license in Biniamar, Selva

Wonderful, sunny pool area

Pool oasis with garden views

View from the pool to the house

Wintergarden-lilke leisure room with terrace access