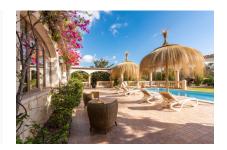

In the front garden numerous lemon trees open on to views of the villa and the heated pool with a bbq zone with beer-bar offering abundant space for guests.

The entrance area leads in to the living/dining room with adjacent modern kitchen, a bedroom and a bathroom, and adjoining is the most beautiful room of the house - the wintergarden with terrace. This room has been equipped as a billiard room and provides an alternative to the pool and sunbathing areas.

The pool area at night

Dreamlike finca with holiday rental license in Biniamar, Selva

Wonderful, sunny pool area

Pool oasis with garden views

View from the pool to the house

Wintergarden-lilke leisure room with terrace access