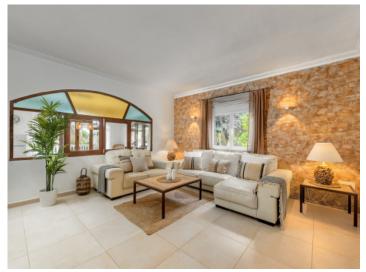

Fantastic billard area

Living area with stone wall

Open living and dining area

Dining area in the centre of the room

Cosy fireplace for winter days

Large, modern kitchen

Cosy bedroom with wooden beams

One of 5 bedrooms