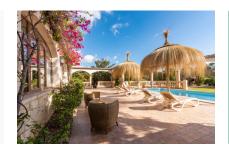

In the front garden numerous lemon trees open on to views of the villa and the heated pool with a bbq zone with beer-bar offering abundant space for guests.

The entrance area leads in to the living/dining room with adjacent modern kitchen, a bedroom and a bathroom, and adjoining is the most beautiful room of the house - the wintergarden with terrace. This room has been equipped as a billiard room and provides an alternative to the pool and sunbathing areas.

The pool area at night

Dreamlike finca with holiday rental license in Biniamar, Selva

Wonderful, sunny pool area

Pool oasis with garden views

View from the pool to the house

Wintergarden-lilke leisure room with terrace access