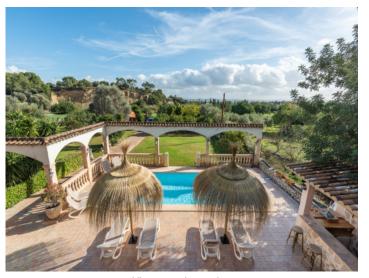

In the front garden numerous lemon trees open on to views of the villa and the heated pool with a bbq zone with beer-bar offering abundant space for guests.

The entrance area leads in to the living/dining room with adjacent modern kitchen, a bedroom and a bathroom, and adjoining is the most beautiful room of the house - the wintergarden with terrace. This room has been equipped as a billiard room and provides an alternative to the pool and sunbathing areas.

The pool area at night

Dreamlike finca with holiday rental license in Biniamar, Selva

Wonderful, sunny pool area

Pool oasis with garden views

View from the pool to the house

Wintergarden-lilke leisure room with terrace access