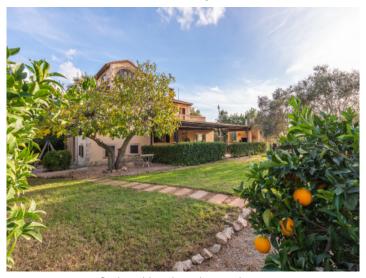

#### **Details:**

This enchanting villa is situated close to Selva in the small village of Binimar, and is just as idyllic as the sleepy, typically-Mallorcan hamlet. The area is a popular starting place for cyclists, hikers and those desiring a quiet holiday setting.

Orientated to the south, the villa has a capacity for up to 9 guests with a valid touristic rental licence. Upon entering a wonderful garden presents itself, with covered and open parking space for up to 6 cars, plus a garage with ample space to store bicycles or a further car.

In the front garden numerous lemon trees open on to views of the villa and the heated pool with a bbq zone with beer-bar offering abundant space for guests.

The entrance area leads in to the living/dining room with adjacent modern kitchen, a bedroom and a bathroom, and adjoining is the most beautiful room of the house - the wintergarden with terrace. This room has been equipped as a billiard room and provides an alternative to the pool and sunbathing areas.

Garden with various plants and trees

View from the garden

Garden and finca

Garden

View into the garden

Birds-eye view

| Escala de la calificación energética | Consumo de energia<br>kWh/m² año | Emisiones<br>kg CO <sub>2</sub> /m² año |
|--------------------------------------|----------------------------------|-----------------------------------------|
| A más eficiente                      |                                  |                                         |
| В                                    |                                  |                                         |
| С                                    |                                  |                                         |
| D                                    |                                  |                                         |
| E                                    |                                  |                                         |
| F                                    | 247.54                           | 75.43                                   |
| G menos eficiente                    |                                  |                                         |