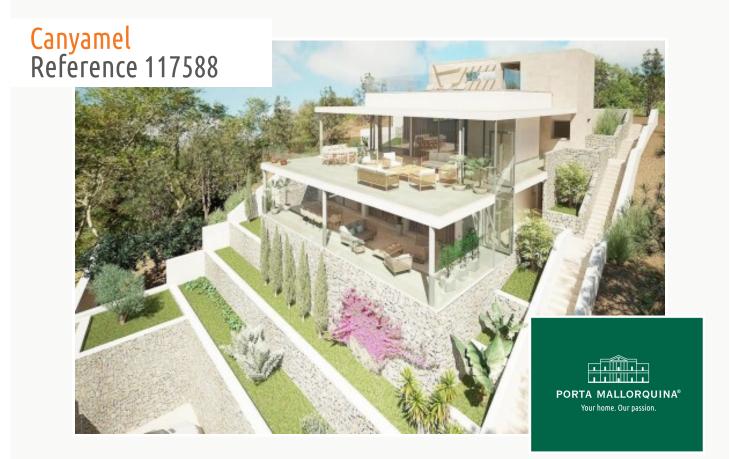

# New construction project with sea view in Canyamel

| constructed area:<br>plot area:<br>bedrooms:<br>bathrooms: | 348 m <sup>2</sup><br>946 m <sup>2</sup><br>4<br>5 | swimming pool:<br>energy certificate: | ✓<br>in process |
|------------------------------------------------------------|----------------------------------------------------|---------------------------------------|-----------------|
| sea view:                                                  | $\checkmark$                                       | price:                                | € 4,200,000     |

## Canyamel Reference 117588

#### **Details:**

The contemporary design with Mallorcan tradition and panoramic views of the sea and the golf course of Canyamel, make this villa an absolute dream property.

The new construction project is located on a hillside plot of around 1,000 sqm, directly next to the breathtaking golf course "Cap Vermell" and within walking distance of a small bay.

Spread over three levels and 410 sqm of living space, on the first floor you have three bedrooms with en-suite bathrooms and access to a covered terrace. On the second floor there is a fully equipped designer kitchen, a spacious open area with dining and living room, a bathroom, another room that can be used as an office or a further bedroom with access to a large covered terrace. The covered terraces have a total area of 135 sqm.

On the lower floor there is a fitness room, sauna and wine cellar. All floors can be reached either by stairs or by lift.

The pool is located on the roof terrace, from where you have a fantastic view of the turquoise sea and the golf course.