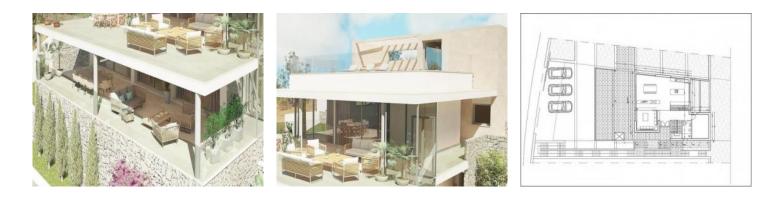

Spread over three levels and 410 sqm of living space, on the first floor you have three bedrooms with en-suite bathrooms and access to a covered terrace. On the second floor there is a fully equipped designer kitchen, a spacious open area with dining and living room, a bathroom, another room that can be used as an office or a further bedroom with access to a large covered terrace. The covered terraces have a total area of 135 sqm.

On the lower floor there is a fitness room, sauna and wine cellar. All floors can be reached either by stairs or by lift.

The pool is located on the roof terrace, from where you have a fantastic view of the turquoise sea and the golf course.

#### Canyamel Reference 117588

PORTA MALLORQUINA® Your home. Our passion.

View of the terraces

Floor plan

Floor plan
All information is correct to the best of our knowledge. Errors and prior sale excepted. This prospectus is purely for information purposes. Only the notarized deed of sale is legally binding.

Floor plan

PORTA MALLORQUINA • THERESIENSTR.: 81, 80333 MUNICH TEL. +34 971 698 242 • INFO@PORTAMALLORQUINA.COM