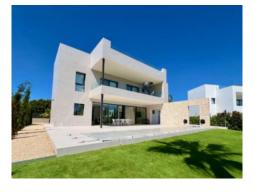

# Newly-built chalet on the 1st sea line in Puig de Ros with sea views

constructed area: 291 m<sup>2</sup> swimming pool:

plot area: 780 m<sup>2</sup> energy certificate: in process

bedrooms: 4 bathrooms: 4

#### **Details:**

This newly-built chalet is situated in a prime location on the 1st sea line in Puig de Ros and has a constructed area of approx. 291 sqm.

Distributed over the ground floor is a spacious living room with open kitchen and dining area offering lovely views over the green zone and the sea, a bedroom and a complete bathroom.