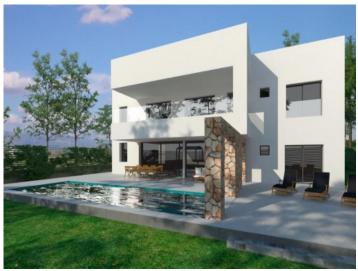

# Newly-built chalet on the 1st sea line in Puig de Ros with sea views

constructed area: 291 m<sup>2</sup> swimming pool:

plot area: 780 m<sup>2</sup> energy certificate: in process

bedrooms: 4 bathrooms: 4

The exceptional property is at the most modern technological level and features include underfloor heating, air conditioning, intelligent control system, self-regulating pool technology etc.