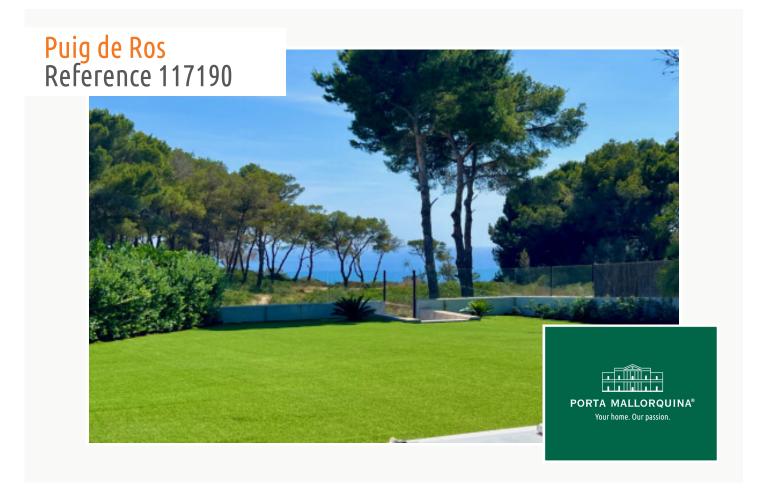

# Newly-built chalet on the 1st sea line in Puig de Ros with sea views

constructed area: 291 m<sup>2</sup> swimming pool:

plot area: 780 m<sup>2</sup> energy certificate: in process

bedrooms: 4 bathrooms: 4

#### **Details:**

This newly-built chalet is situated in a prime location on the 1st sea line in Puig de Ros and has a constructed area of approx. 291 sqm.

Distributed over the ground floor is a spacious living room with open kitchen and dining area offering lovely views over the green zone and the sea, a bedroom and a complete bathroom.

#### **Location & surrounding area:**

Puig de Ros, which belongs to the municipality of Llucmajor, lies south-east of Palma and provides a contrast to the lively Playa de Palma - Peace and rest are guaranteed here. It is comprised mainly of Apartmentbuildings and villas. Puig de Ros is the ideal starting point for long bicycle tours along the sea's cliff line and into the island's centre. The "Maioris" Golf course is immediately near by as well as a large supermarket. The airport and Palma are respectively 15 and 25 minutes away.