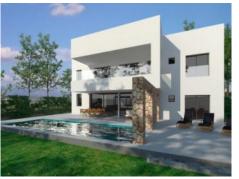

A designer-staircase leads to the upper level with 3 bedrooms each with en-suite bathroom and sea views. Every bedroom on the upper floor has access to a covered balcony from where a spiral staircase leads up to the large roof terrace from where the perfect sunsets can be enjoyed.

The exceptional property is at the most modern technological level and features include underfloor heating, air conditioning, intelligent control system, self-regulating pool technology etc.