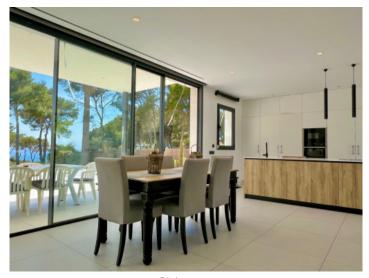

#### **Details:**

This newly-built chalet is situated in a prime location on the 1st sea line in Puig de Ros and has a constructed area of approx. 291 sqm.

Distributed over the ground floor is a spacious living room with open kitchen and dining area offering lovely views over the green zone and the sea, a bedroom and a complete bathroom.

Living and dining area

Dining area

Kitchen

All information is correct to the best of our knowledge. Errors and prior sale excepted. This prospectus is purely for information purposes. Only the notarized deed of sale is legally binding.