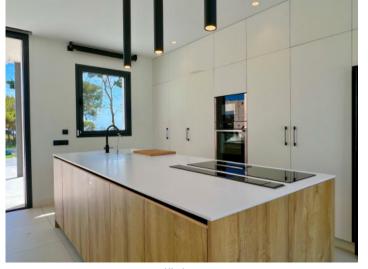

#### **Details:**

This newly-built chalet is situated in a prime location on the 1st sea line in Puig de Ros and has a constructed area of approx. 291 sqm.

Distributed over the ground floor is a spacious living room with open kitchen and dining area offering lovely views over the green zone and the sea, a bedroom and a complete bathroom.

Living and dining area

Dining area

Kitchen

All information is correct to the best of our knowledge. Errors and prior sale excepted. This prospectus is purely for information purposes. Only the notarized deed of sale is legally binding.