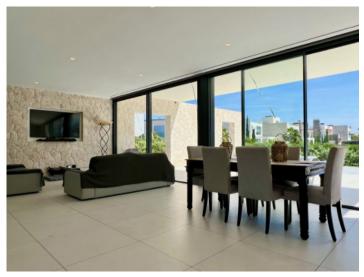

#### **Details:**

This newly-built chalet is situated in a prime location on the 1st sea line in Puig de Ros and has a constructed area of approx. 291 sqm.

Distributed over the ground floor is a spacious living room with open kitchen and dining area offering lovely views over the green zone and the sea, a bedroom and a complete bathroom.

Living and dining area

Dining area

Kitchen

All information is correct to the best of our knowledge. Errors and prior sale excepted. This prospectus is purely for information purposes. Only the notarized deed of sale is legally binding.