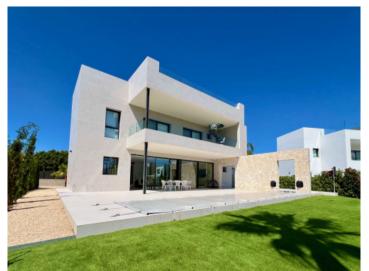

# Newly-built chalet on the 1st sea line in Puig de Ros with sea views

constructed area: 291 m<sup>2</sup> swimming pool:

plot area: 780 m<sup>2</sup> energy certificate: in process

bedrooms: 4 bathrooms: 4

#### **Details:**

This newly-built chalet is situated in a prime location on the 1st sea line in Puig de Ros and has a constructed area of approx. 291 sqm.

Distributed over the ground floor is a spacious living room with open kitchen and dining area offering lovely views over the green zone and the sea, a bedroom and a complete bathroom.

A designer-staircase leads to the upper level with 3 bedrooms each with en-suite bathroom and sea views. Every bedroom on the upper floor has access to a covered balcony from where a spiral staircase leads up to the large roof terrace from where the perfect sunsets can be enjoyed.

The exceptional property is at the most modern technological level and features include underfloor heating, air conditioning, intelligent control system, self-regulating pool technology etc.