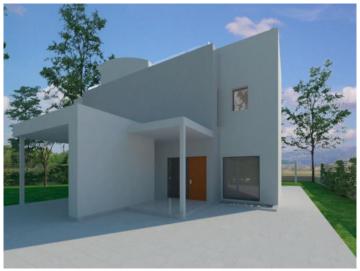

# Newly-built chalet on the 1st sea line in Puig de Ros with sea views

constructed area: 291 m<sup>2</sup> swimming pool:

plot area: 780 m<sup>2</sup> energy certificate: in process

bedrooms: 4 bathrooms: 4

#### **Details:**

This newly-built chalet is situated in a prime location on the 1st sea line in Puig de Ros and has a constructed area of approx. 291 sqm.

Distributed over the ground floor is a spacious living room with open kitchen and dining area offering lovely views over the green zone and the sea, a bedroom and a complete bathroom.

A designer-staircase leads to the upper level with 3 bedrooms each with en-suite bathroom and sea views. Every bedroom on the upper floor has access to a covered balcony from where a spiral staircase leads up to the large roof terrace from where the perfect sunsets can be enjoyed.