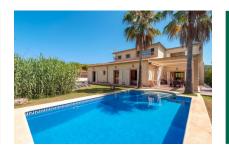

#### **Details:**

This beautiful chalet is located on a quiet street in the small idyllic town of Crestatx. The borders of the well-kept garden surrounding the property are decorated with large trees, providing absolute privacy and conveying a feeling of comfort yet still not hindering the fantastic view of the mountains.

A bright, airy and pillar-decorated 2-storey hall is presented upon entrance. It is connected to the spacious, fully equipped kitchen and the cozy living room with access to the terrace leading to the backyard and the large swimming pool next to the BBQ area. Located on the same floor, there are 3 double bedrooms and two bathrooms, one of them en suite. The staircase in the large hall leads to the upper floor, divided into 2 bathrooms and 2 double bedrooms, both having access to a large sunny terrace above the house's entrance. One additional room with a jacuzzi offers moments of relaxation as well as a panoramic view of the mountains.

Tranquil pool and garden

Front garden and access to the house

Beautiful terrace with bbq

Living area with terrace access

Spacious living and dining area

Bright dining area with terrace access

All information is correct to the best of our knowledge. Errors and prior sale excepted. This prospectus is purely for information purposes. Only the notarized deed of sale is legally binding.