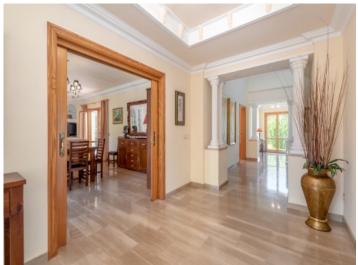

A bright, airy and pillar-decorated 2-storey hall is presented upon entrance. It is connected to the spacious, fully equipped kitchen and the cozy living room with access to the terrace leading to the backyard and the large swimming pool next to the BBQ area. Located on the same floor, there are 3 double bedrooms and two bathrooms, one of them en suite. The staircase in the large hall leads to the upper floor, divided into 2 bathrooms and 2 double bedrooms, both having access to a large sunny terrace above the house's entrance. One additional room with a jacuzzi offers moments of relaxation as well as a panoramic view of the mountains.

Additional room with jacuzzi

Inviting hall and corridor

Garden with privacy