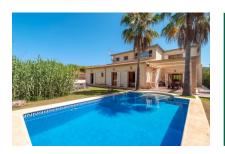

A bright, airy and pillar-decorated 2-storey hall is presented upon entrance. It is connected to the spacious, fully equipped kitchen and the cozy living room with access to the terrace leading to the backyard and the large swimming pool next to the BBQ area. Located on the same floor, there are 3 double bedrooms and two bathrooms, one of them en suite. The staircase in the large hall leads to the upper floor, divided into 2 bathrooms and 2 double bedrooms, both having access to a large sunny terrace above the house's entrance. One additional room with a jacuzzi offers moments of relaxation as well as a panoramic view of the mountains.

Tranquil pool and garden

Front garden and access to the house

Beautiful terrace with bbq

Living area with terrace access

Spacious living and dining area

Bright dining area with terrace access

All information is correct to the best of our knowledge. Errors and prior sale excepted. This prospectus is purely for information purposes. Only the notarized deed of sale is legally binding.