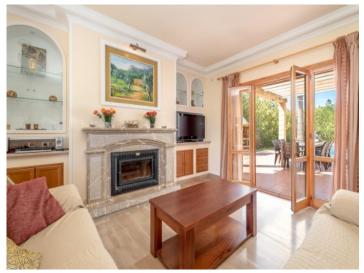

A bright, airy and pillar-decorated 2-storey hall is presented upon entrance. It is connected to the spacious, fully equipped kitchen and the cozy living room with access to the terrace leading to the backyard and the large swimming pool next to the BBQ area. Located on the same floor, there are 3 double bedrooms and two bathrooms, one of them en suite. The staircase in the large hall leads to the upper floor, divided into 2 bathrooms and 2 double bedrooms, both having access to a large sunny terrace above the house's entrance. One additional room with a jacuzzi offers moments of relaxation as well as a panoramic view of the mountains.

Tranquil pool and garden

Front garden and access to the house

Beautiful terrace with bbq

Living area with terrace access

Spacious living and dining area

Bright dining area with terrace access

All information is correct to the best of our knowledge. Errors and prior sale excepted. This prospectus is purely for information purposes. Only the notarized deed of sale is legally binding.