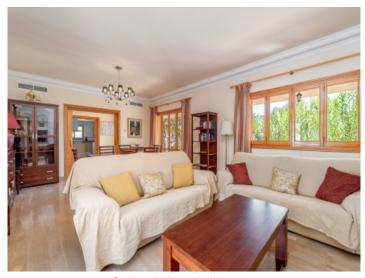

A bright, airy and pillar-decorated 2-storey hall is presented upon entrance. It is connected to the spacious, fully equipped kitchen and the cozy living room with access to the terrace leading to the backyard and the large swimming pool next to the BBQ area. Located on the same floor, there are 3 double bedrooms and two bathrooms, one of them en suite. The staircase in the large hall leads to the upper floor, divided into 2 bathrooms and 2 double bedrooms, both having access to a large sunny terrace above the house's entrance. One additional room with a jacuzzi offers moments of relaxation as well as a panoramic view of the mountains.

Tranquil pool and garden

Front garden and access to the house

Beautiful terrace with bbq

Living area with terrace access

Spacious living and dining area

Bright dining area with terrace access

All information is correct to the best of our knowledge. Errors and prior sale excepted. This prospectus is purely for information purposes. Only the notarized deed of sale is legally binding.