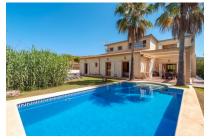

A bright, airy and pillar-decorated 2-storey hall is presented upon entrance. It is connected to the spacious, fully equipped kitchen and the cozy living room with access to the terrace leading to the backyard and the large swimming pool next to the BBQ area. Located on the same floor, there are 3 double bedrooms and two bathrooms, one of them en suite. The staircase in the large hall leads to the upper floor, divided into 2 bathrooms and 2 double bedrooms, both having access to a large sunny terrace above the house's entrance. One additional room with a jacuzzi offers moments of relaxation as well as a panoramic view of the mountains.

Tranquil pool and garden

Front garden and access to the house

Beautiful terrace with bbq

Living area with terrace access

Spacious living and dining area

Bright dining area with terrace access

All information is correct to the best of our knowledge. Errors and prior sale excepted. This prospectus is purely for information purposes. Only the notarized deed of sale is legally binding.