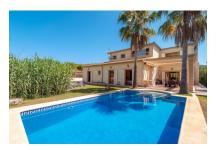

A bright, airy and pillar-decorated 2-storey hall is presented upon entrance. It is connected to the spacious, fully equipped kitchen and the cozy living room with access to the terrace leading to the backyard and the large swimming pool next to the BBQ area. Located on the same floor, there are 3 double bedrooms and two bathrooms, one of them en suite. The staircase in the large hall leads to the upper floor, divided into 2 bathrooms and 2 double bedrooms, both having access to a large sunny terrace above the house's entrance. One additional room with a jacuzzi offers moments of relaxation as well as a panoramic view of the mountains.

Tranquil pool and garden

Front garden and access to the house

Beautiful terrace with bbq

Living area with terrace access

Spacious living and dining area

Bright dining area with terrace access

All information is correct to the best of our knowledge. Errors and prior sale excepted. This prospectus is purely for information purposes. Only the notarized deed of sale is legally binding.