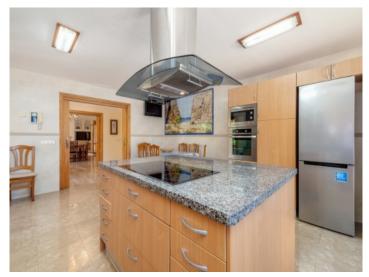

A bright, airy and pillar-decorated 2-storey hall is presented upon entrance. It is connected to the spacious, fully equipped kitchen and the cozy living room with access to the terrace leading to the backyard and the large swimming pool next to the BBQ area. Located on the same floor, there are 3 double bedrooms and two bathrooms, one of them en suite. The staircase in the large hall leads to the upper floor, divided into 2 bathrooms and 2 double bedrooms, both having access to a large sunny terrace above the house's entrance. One additional room with a jacuzzi offers moments of relaxation as well as a panoramic view of the mountains.

Large kitchen

One of 5 bedrooms

One of 4 bathrooms

Double bedroom with garden access

Bedroom with access to the upper terrace

Upper terrace with a view

All information is correct to the best of our knowledge. Errors and prior sale excepted. This prospectus is purely for information purposes. Only the notarized deed of sale is legally binding.