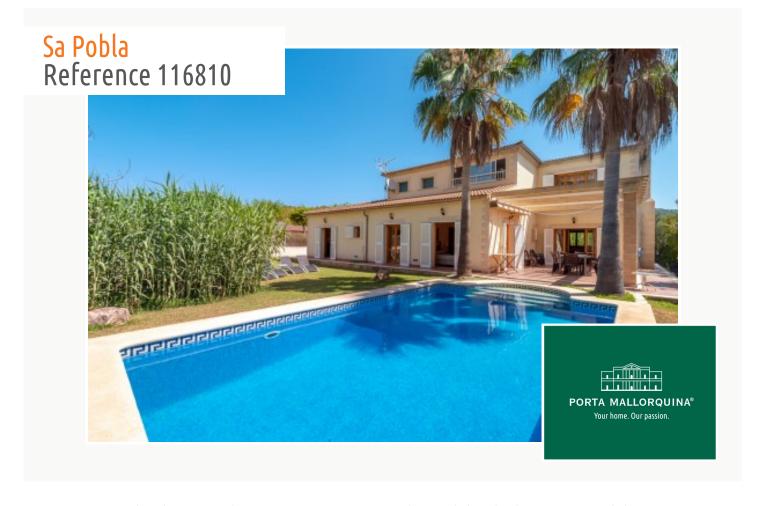

#### **Details:**

This beautiful chalet is located on a quiet street in the small idyllic town of Crestatx. The borders of the well-kept garden surrounding the property are decorated with large trees, providing absolute privacy and conveying a feeling of comfort yet still not hindering the fantastic view of the mountains.

A bright, airy and pillar-decorated 2-storey hall is presented upon entrance. It is connected to the spacious, fully equipped kitchen and the cozy living room with access to the terrace leading to the backyard and the large swimming pool next to the BBQ area. Located on the same floor, there are 3 double bedrooms and two bathrooms, one of them en suite. The staircase in the large hall leads to the upper floor, divided into 2 bathrooms and 2 double bedrooms, both having access to a large sunny terrace above the house's entrance. One additional room with a jacuzzi offers moments of relaxation as well as a panoramic view of the mountains.

Additional features include air-conditioning throughout the house, a spacious garage and a holiday rental licence for up to ten people.