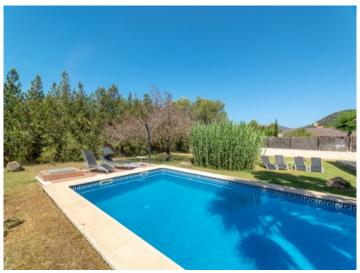

A bright, airy and pillar-decorated 2-storey hall is presented upon entrance. It is connected to the spacious, fully equipped kitchen and the cozy living room with access to the terrace leading to the backyard and the large swimming pool next to the BBQ area. Located on the same floor, there are 3 double bedrooms and two bathrooms, one of them en suite. The staircase in the large hall leads to the upper floor, divided into 2 bathrooms and 2 double bedrooms, both having access to a large sunny terrace above the house's entrance. One additional room with a jacuzzi offers moments of relaxation as well as a panoramic view of the mountains.

Tranquil pool and garden

Front garden and access to the house

Beautiful terrace with bbq

Living area with terrace access

Spacious living and dining area

Bright dining area with terrace access

All information is correct to the best of our knowledge. Errors and prior sale excepted. This prospectus is purely for information purposes. Only the notarized deed of sale is legally binding.