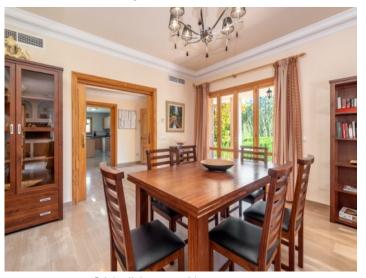

A bright, airy and pillar-decorated 2-storey hall is presented upon entrance. It is connected to the spacious, fully equipped kitchen and the cozy living room with access to the terrace leading to the backyard and the large swimming pool next to the BBQ area. Located on the same floor, there are 3 double bedrooms and two bathrooms, one of them en suite. The staircase in the large hall leads to the upper floor, divided into 2 bathrooms and 2 double bedrooms, both having access to a large sunny terrace above the house's entrance. One additional room with a jacuzzi offers moments of relaxation as well as a panoramic view of the mountains.

Tranquil pool and garden

Front garden and access to the house

Beautiful terrace with bbq

Living area with terrace access

Spacious living and dining area

Bright dining area with terrace access

All information is correct to the best of our knowledge. Errors and prior sale excepted. This prospectus is purely for information purposes. Only the notarized deed of sale is legally binding.