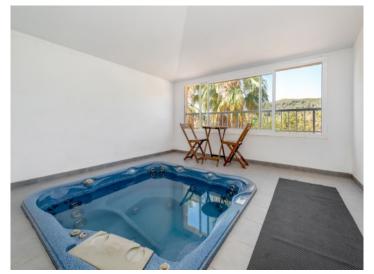

A bright, airy and pillar-decorated 2-storey hall is presented upon entrance. It is connected to the spacious, fully equipped kitchen and the cozy living room with access to the terrace leading to the backyard and the large swimming pool next to the BBQ area. Located on the same floor, there are 3 double bedrooms and two bathrooms, one of them en suite. The staircase in the large hall leads to the upper floor, divided into 2 bathrooms and 2 double bedrooms, both having access to a large sunny terrace above the house's entrance. One additional room with a jacuzzi offers moments of relaxation as well as a panoramic view of the mountains.

Additional room with jacuzzi

Inviting hall and corridor

Garden with privacy