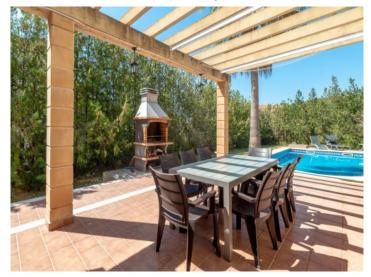

A bright, airy and pillar-decorated 2-storey hall is presented upon entrance. It is connected to the spacious, fully equipped kitchen and the cozy living room with access to the terrace leading to the backyard and the large swimming pool next to the BBQ area. Located on the same floor, there are 3 double bedrooms and two bathrooms, one of them en suite. The staircase in the large hall leads to the upper floor, divided into 2 bathrooms and 2 double bedrooms, both having access to a large sunny terrace above the house's entrance. One additional room with a jacuzzi offers moments of relaxation as well as a panoramic view of the mountains.

Tranquil pool and garden

Front garden and access to the house

Beautiful terrace with bbq

Living area with terrace access

Spacious living and dining area

Bright dining area with terrace access

All information is correct to the best of our knowledge. Errors and prior sale excepted. This prospectus is purely for information purposes. Only the notarized deed of sale is legally binding.