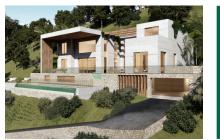

This planned project for a luxurious villa will meet the highest standards of quality with features including air conditioning, underfloor heating, a lift, a fitness room, a sauna and a wine bar. A garage will provide ample space for several vehicles, and natural stone floors will create an elegant ambience. The villa's design seamlessly blends ultra-modern design elements with the natural surroundings.

The plot has an area of 2,001 sqm, and the planned construction project foresees a constructed area of 1,070 sqm. It will be comprised of 3 bedrooms, including a luxurious master suite with sea views, its own sauna, and a large bathroom on the upper level, with 2 further double bedrooms with en-suite bathrooms and private terraces located on the ground floor. The openly-designed, spacious living/dining area is flooded with natural light and from the living room there is access to a large terrace.

A special highlight of this exclusive project is a spacious terrace with outdoor pool and jacuzzi, providing spectacular views of the sea which can be enjoyed to the full. Further outstanding features include a study with its own bathroom, a library and a spa.