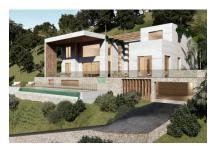

This planned project for a luxurious villa will meet the highest standards of quality with features including air conditioning, underfloor heating, a lift, a fitness room, a sauna and a wine bar. A garage will provide ample space for several vehicles, and natural stone floors will create an elegant ambience. The villa's design seamlessly blends ultra-modern design elements with the natural surroundings.

The plot has an area of 2,001 sqm, and the planned construction project foresees a constructed area of 1,070 sqm. It will be comprised of 3 bedrooms, including a luxurious master suite with sea views, its own sauna, and a large bathroom on the upper level, with 2 further double bedrooms with en-suite bathrooms and private terraces located on the ground floor. The openly-designed, spacious living/dining area is flooded with natural light and from the living room there is access to a large terrace.

A special highlight of this exclusive project is a spacious terrace with outdoor pool and jacuzzi, providing spectacular views of the sea which can be enjoyed to the full. Further outstanding features include a study with its own bathroom, a library and a spa.