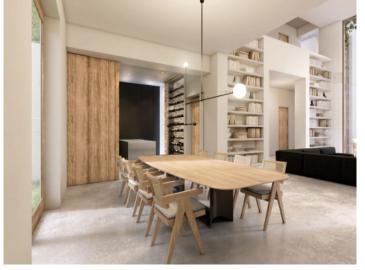

The plot has an area of 2,001 sqm, and the planned construction project foresees a constructed area of 1,070 sqm. It will be comprised of 3 bedrooms, including a luxurious master suite with sea views, its own sauna, and a large bathroom on the upper level, with 2 further double bedrooms with en-suite bathrooms and private terraces located on the ground floor. The openly-designed, spacious living/dining area is flooded with natural light and from the living room there is access to a large terrace.

#### Son Vida Reference 077891

PORTA MALLORQUINA® Your home. Our passion.

Terrace

Dining area

Living area

Bodega

All information is correct to the best of our knowledge. Errors and prior sale excepted. This prospectus is purely for information purposes. Only the notarized deed of sale is legally binding.