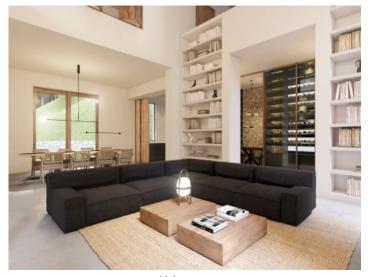

The plot has an area of 2,001 sqm, and the planned construction project foresees a constructed area of 1,070 sqm. It will be comprised of 3 bedrooms, including a luxurious master suite with sea views, its own sauna, and a large bathroom on the upper level, with 2 further double bedrooms with en-suite bathrooms and private terraces located on the ground floor. The openly-designed, spacious living/dining area is flooded with natural light and from the living room there is access to a large terrace.

#### Son Vida Reference 077891

PORTA MALLORQUINA® Your home. Our passion.

Terrace

Dining area

Living area

Bodega

All information is correct to the best of our knowledge. Errors and prior sale excepted. This prospectus is purely for information purposes. Only the notarized deed of sale is legally binding.