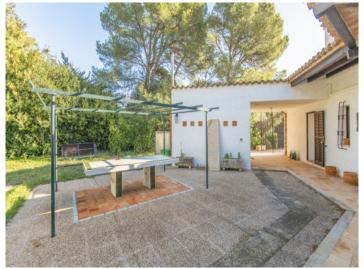

The house sits on a plot of almost 1200 sqm and currently has 3 bedrooms. One of the bedrooms has an en-suite bathroom. There is also another sleeping option on the gallery. The house features a wonderful covered terrace in a finca style. The house is already equipped with air conditioning and central heating. On the large, ground-level plot, there is plenty of space to build a pool.

Bathroom

Ping pong area

Terrace

Garden

Floorplan

All information is correct to the best of our knowledge. Errors and prior sale excepted. This prospectus is purely for information purposes. Only the notarized deed of sale is legally binding.