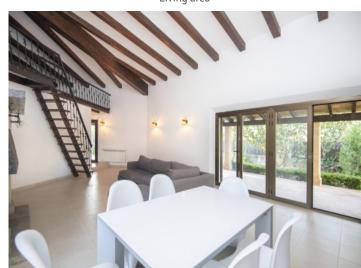

The house sits on a plot of almost 1200 sqm and currently has 3 bedrooms. One of the bedrooms has an en-suite bathroom. There is also another sleeping option on the gallery. The house features a wonderful covered terrace in a finca style. The house is already equipped with air conditioning and central heating. On the large, ground-level plot, there is plenty of space to build a pool.

Terrace

Living area

Living area

Dining area

All information is correct to the best of our knowledge. Errors and prior sale excepted. This prospectus is purely for information purposes. Only the notarized deed of sale is legally binding.