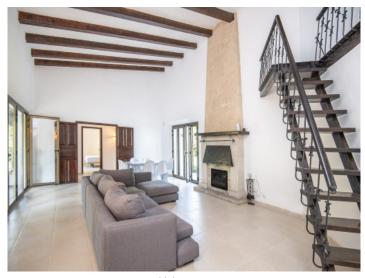

The house sits on a plot of almost 1200 sqm and currently has 3 bedrooms. One of the bedrooms has an en-suite bathroom. There is also another sleeping option on the gallery. The house features a wonderful covered terrace in a finca style. The house is already equipped with air conditioning and central heating. On the large, ground-level plot, there is plenty of space to build a pool.

Terrace

Living area

Living area

Dining area

All information is correct to the best of our knowledge. Errors and prior sale excepted. This prospectus is purely for information purposes. Only the notarized deed of sale is legally binding.