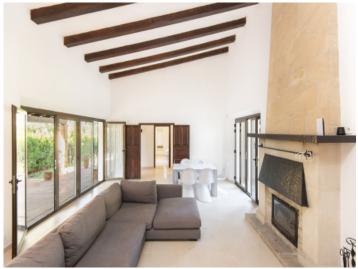

The house sits on a plot of almost 1200 sqm and currently has 3 bedrooms. One of the bedrooms has an en-suite bathroom. There is also another sleeping option on the gallery. The house features a wonderful covered terrace in a finca style. The house is already equipped with air conditioning and central heating. On the large, ground-level plot, there is plenty of space to build a pool.

Terrace

Living area

Living area

Dining area

All information is correct to the best of our knowledge. Errors and prior sale excepted. This prospectus is purely for information purposes. Only the notarized deed of sale is legally binding.