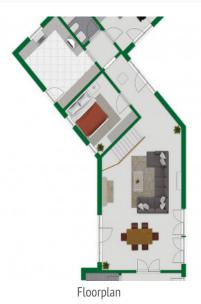

The house sits on a plot of almost 1200 sqm and currently has 3 bedrooms. One of the bedrooms has an en-suite bathroom. There is also another sleeping option on the gallery. The house features a wonderful covered terrace in a finca style. The house is already equipped with air conditioning and central heating. On the large, ground-level plot, there is plenty of space to build a pool.

Bathroom

Ping pong area

Terrace

Garden

Floorplan

All information is correct to the best of our knowledge. Errors and prior sale excepted. This prospectus is purely for information purposes. Only the notarized deed of sale is legally binding.