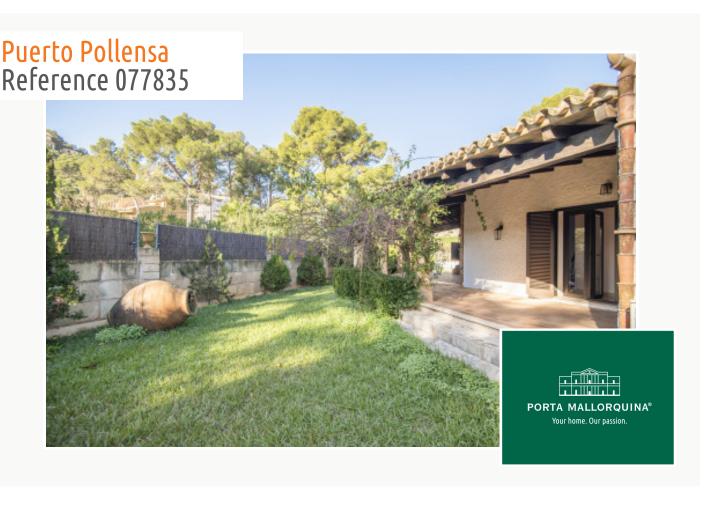

# Unique opportunity: Villa with renovation potential in an exclusive residential area in Puerto Pollensa

constructed area: 251 m<sup>2</sup> swimming pool: -

plot area: 1.131 m<sup>2</sup> energy certificate: in process

#### **Details:**

This villa with great potential is located in the exclusive area of Gotmar in Port de Pollença. Just a 5-minute walk from the beach, you will find a villa with ample space for you and your family.

The house sits on a plot of almost 1200 sqm and currently has 3 bedrooms. One of the bedrooms has an en-suite bathroom. There is also another sleeping option on the gallery. The house features a wonderful covered terrace in a finca style. The house is already equipped with air conditioning and central heating. On the large, ground-level plot, there is plenty of space to build a pool.