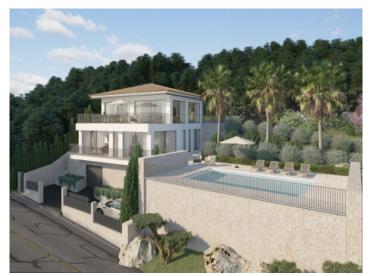

# Luxury newly-built villa with sea views in Galilea

constructed area: 396 m<sup>2</sup> swimming pool:

plot area: 1.223 m<sup>2</sup> energy certificate: in process

bedrooms: 4 bathrooms: 4

sea view: ✓ **price: € 2,750,000.-**

#### **Details:**

This impressive new-build property is located in the picturesque mountain village of Galilea with its expansive views, fresh mountain air, restaurants and cycling and hiking trails.

The villa impresses with its combination of Mallorcan elements with ultra-modern design and comfort. The unobstructed views extend over the mountains to the sea in the bay of Santa Ponsa. The living areas are generously proportioned and allow you to enjoy luxurious living in peaceful surroundings.

One of the many amenities this villa offers is the possibility to reach all levels with a lift. As completion is planned for 2023, you can still influence the execution of the details in many areas..