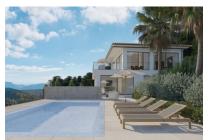

# Luxury newly-built villa with sea views in Galilea

constructed area: 396 m<sup>2</sup> swimming pool:

plot area: 1.223 m<sup>2</sup> energy certificate: in process

bedrooms: 4 bathrooms: 4

sea view: ✓ **price: € 2,750,000.-**











#### **Details:**

This impressive new-build property is located in the picturesque mountain village of Galilea with its expansive views, fresh mountain air, restaurants and cycling and hiking trails.

The villa impresses with its combination of Mallorcan elements with ultra-modern design and comfort. The unobstructed views extend over the mountains to the sea in the bay of Santa Ponsa. The living areas are generously proportioned and allow you to enjoy luxurious living in peaceful surroundings.

One of the many amenities this villa offers is the possibility to reach all levels with a lift. As completion is planned for 2023, you can still influence the execution of the details in many areas..





#### Location & surrounding area:

Galilea is a little village with about 200 inhabitants