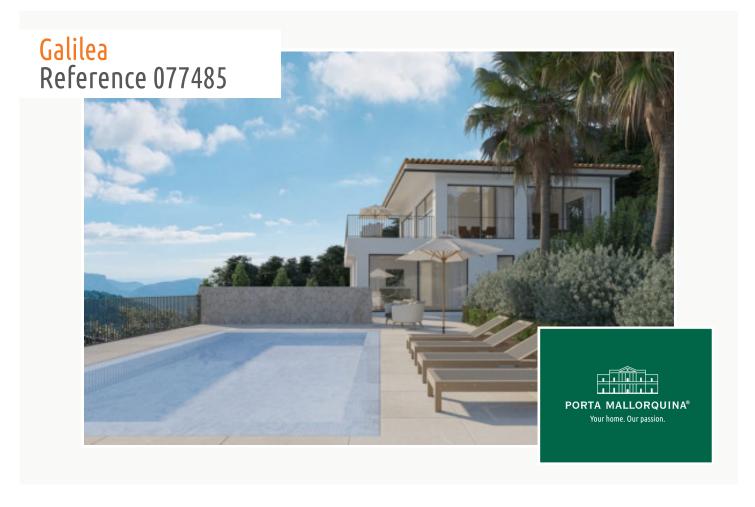

# Luxury newly-built villa with sea views in Galilea

constructed area: 396 m<sup>2</sup> swimming pool:

plot area: 1.223 m<sup>2</sup> energy certificate: in process

bedrooms: 4 bathrooms: 4

sea view: ✓ **price: € 2,750,000.-**

#### **Details:**

This impressive new-build property is located in the picturesque mountain village of Galilea with its expansive views, fresh mountain air, restaurants and cycling and hiking trails.

The villa impresses with its combination of Mallorcan elements with ultra-modern design and comfort. The unobstructed views extend over the mountains to the sea in the bay of Santa Ponsa. The living areas are generously proportioned and allow you to enjoy luxurious living in peaceful surroundings.

One of the many amenities this villa offers is the possibility to reach all levels with a lift. As completion is planned for 2023, you can still influence the execution of the details in many areas..