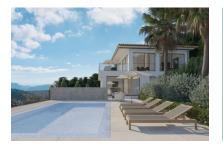

# Luxury newly-built villa with sea views in Galilea

constructed area: 396 m<sup>2</sup> swimming pool:

plot area: 1.223 m<sup>2</sup> energy certificate: in process

bedrooms: 4 bathrooms: 4

sea view: ✓ **price: € 2,750,000.-**

#### **Details:**

This impressive new-build property is located in the picturesque mountain village of Galilea with its expansive views, fresh mountain air, restaurants and cycling and hiking trails.

The villa impresses with its combination of Mallorcan elements with ultra-modern design and comfort. The unobstructed views extend over the mountains to the sea in the bay of Santa Ponsa. The living areas are generously proportioned and allow you to enjoy luxurious living in peaceful surroundings.

Exterior view from the street