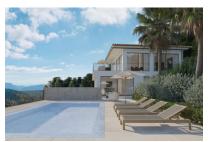

# Luxury newly-built villa with sea views in Galilea

constructed area: 396 m<sup>2</sup> swimming pool:

plot area: 1.223 m<sup>2</sup> energy certificate: in process

bedrooms: 4 bathrooms: 4

sea view: ✓ **price: € 2,750,000.-**

#### **Details:**

This impressive new-build property is located in the picturesque mountain village of Galilea with its expansive views, fresh mountain air, restaurants and cycling and hiking trails.

The villa impresses with its combination of Mallorcan elements with ultra-modern design and comfort. The unobstructed views extend over the mountains to the sea in the bay of Santa Ponsa. The living areas are generously proportioned and allow you to enjoy luxurious living in peaceful surroundings.

Exterior view from the street