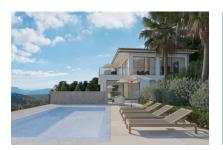

# Luxury newly-built villa with sea views in Galilea

constructed area: 396 m<sup>2</sup> swimming pool:

plot area: 1.223 m<sup>2</sup> energy certificate: in process

bedrooms: 4 bathrooms: 4

sea view: ✓ **price: € 2,750,000.-**

#### **Details:**

This impressive new-build property is located in the picturesque mountain village of Galilea with its expansive views, fresh mountain air, restaurants and cycling and hiking trails.

The villa impresses with its combination of Mallorcan elements with ultra-modern design and comfort. The unobstructed views extend over the mountains to the sea in the bay of Santa Ponsa. The living areas are generously proportioned and allow you to enjoy luxurious living in peaceful surroundings.

One of the many amenities this villa offers is the possibility to reach all levels with a lift. As completion is planned for 2023, you can still influence the execution of the details in many areas..