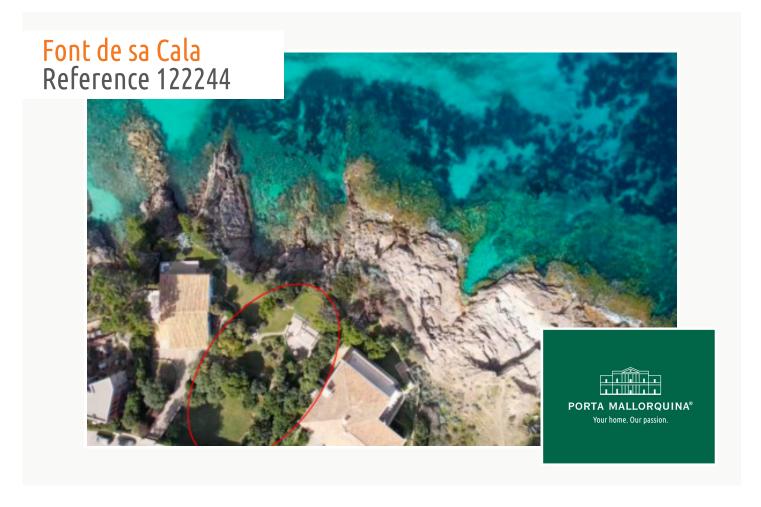

First sea line - with private sea access: Exclusive building project on a dream plot in Cala Provencals / Font de Sa Cala

plot area: 1.268 m<sup>2</sup> water: -

sea view:

dev. Potential: 200 m<sup>2</sup>

#### **Details:**

Unique. Right by the sea. For visionaries.

On the wonderful coast of Font de Sa Cala, where the blue of the Mediterranean merges with the tranquillity of nature, a property of rare class awaits you: a 1,268 sqm plot in an absolutely prime location - first sea line, unrestricted sea views included. Such opportunities are not only rare - they are almost priceless in the true sense of the word: quality of life at the highest level, embedded in the exclusivity of one of Mallorca's most sought-after residential areas.

### **Location & surrounding area:**

The bay of Sa Font de sa Cala is located in the northeast of the Balearic island of Mallorca. The settlement of Font de sa Cala is a small village with a few hotels. Above the village are some villas with fantastic views. The entertainer Harald Schmidt had a second home here for a short time. There are several golf courses in the surrounding area.