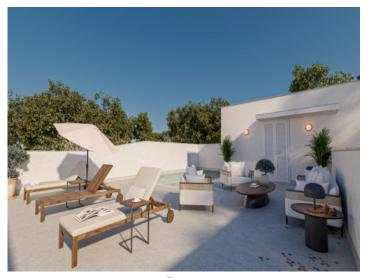

#### Distribution:

- Panoramic terrace of more than 80 sqm with private pool.
- Upper floor with kitchen, dining room, living room and porch overlooking the valley and the bay.
- Lower floor with three bedrooms, each with en suite bathroom and orientation to the mountains and the sea.
- Basement with wellness and storage spaces.

Living

plot-portsoller-project-bedroom

Bathroom

Terrace

All information is correct to the best of our knowledge. Errors and prior sale excepted. This prospectus is purely for information purposes. Only the notarized deed of sale is legally binding.