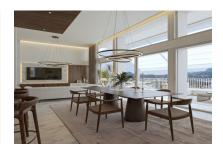

#### **Details:**

In the sought-after Port de Sóller is this single-family house project with contemporary design and spaces distributed to offer comfort, privacy and panoramic views.

The property includes roof terrace with swimming pool, 2 habitable floors and basement equipped with wine cellar, gym and sauna.

#### Distribution:

- Panoramic terrace of more than 80 sqm with private pool.
- Upper floor with kitchen, dining room, living room and porch overlooking the valley and the bay.
- Lower floor with three bedrooms, each with en suite bathroom and orientation to the mountains and the sea.
- Basement with wellness and storage spaces.

The plot, of approximately 590 sqm, is oriented to make the most of the light and views.

It has parking for three vehicles, elevator, underfloor heating, air conditioning, home automation and high quality materials.

**Bedrooms** 

Basement