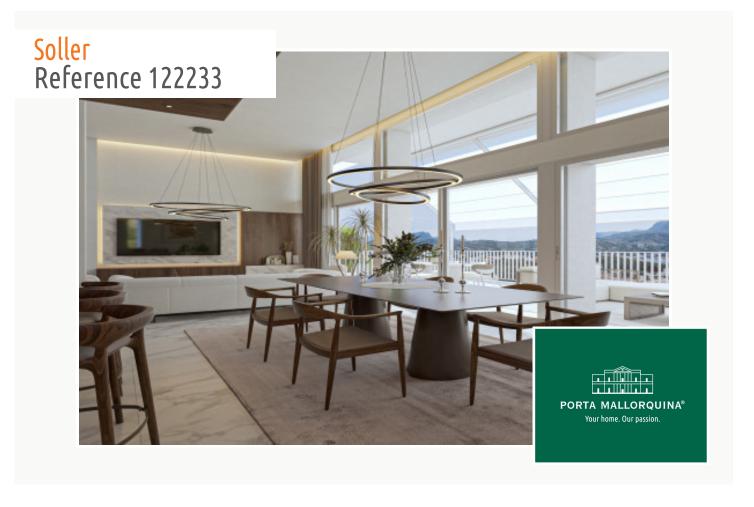

#### **Details:**

In the sought-after Port de Sóller is this single-family house project with contemporary design and spaces distributed to offer comfort, privacy and panoramic views.

The property includes roof terrace with swimming pool, 2 habitable floors and basement equipped with wine cellar, gym and sauna.

#### Distribution:

- Panoramic terrace of more than 80 sqm with private pool.
- Upper floor with kitchen, dining room, living room and porch overlooking the valley and the bay.
- Lower floor with three bedrooms, each with en suite bathroom and orientation to the mountains and the sea.
- Basement with wellness and storage spaces.