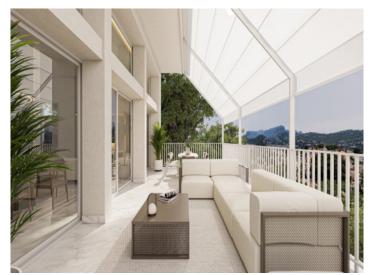

#### Distribution:

- Panoramic terrace of more than 80 sqm with private pool.
- Upper floor with kitchen, dining room, living room and porch overlooking the valley and the bay.
- Lower floor with three bedrooms, each with en suite bathroom and orientation to the mountains and the sea.
- Basement with wellness and storage spaces.

Living

plot-portsoller-project-bedroom

Bathroom

Terrace

All information is correct to the best of our knowledge. Errors and prior sale excepted. This prospectus is purely for information purposes. Only the notarized deed of sale is legally binding.