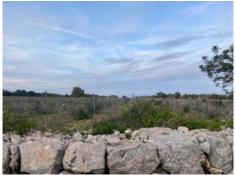

#### **Details:**

This magnificent building plot, nestled in the Mediterranean landscape in the southeast of Mallorca, impresses with an area of approx. 15,002 sqm. The level plot boasts beautiful views of the surrounding countryside. A particular highlight is the property's own grapevines, which add extra value and charm. The charming village of Porreres and Felanitx can be reached in just 10 minutes by car.

## Porreres Reference 122133A

Plot with wonderful views

Plot with views of the countryside