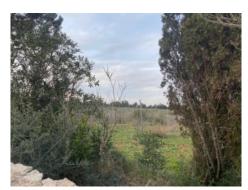

#### **Details:**

This magnificent building plot, nestled in the Mediterranean landscape in the southeast of Mallorca, impresses with an area of approx. 15,002 sqm. The level plot boasts beautiful views of the surrounding countryside. A particular highlight is the property's own grapevines, which add extra value and charm. The charming village of Porreres and Felanitx can be reached in just 10 minutes by car.

## Porreres Reference 122133A

Plot with wonderful views

Plot with views of the countryside