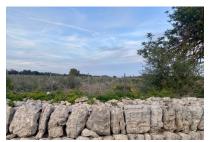

#### **Details:**

This magnificent building plot, nestled in the Mediterranean landscape in the southeast of Mallorca, impresses with an area of approx. 15,002 sqm. The level plot boasts beautiful views of the surrounding countryside. A particular highlight is the property's own grapevines, which add extra value and charm. The charming village of Porreres and Felanitx can be reached in just 10 minutes by car.

## Porreres Reference 122133A

Plot with wonderful views

Plot with views of the countryside