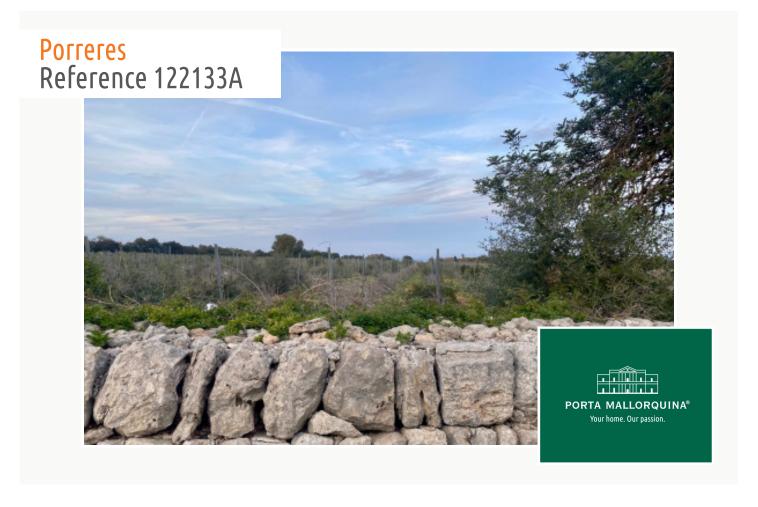

#### Porreres Reference 122133A

#### **Details:**

This magnificent building plot, nestled in the Mediterranean landscape in the southeast of Mallorca, impresses with an area of approx. 15,002 sqm. The level plot boasts beautiful views of the surrounding countryside. A particular highlight is the property's own grapevines, which add extra value and charm. The charming village of Porreres and Felanitx can be reached in just 10 minutes by car.

## Porreres Reference 122133A

Plot with wonderful views

Plot with views of the countryside