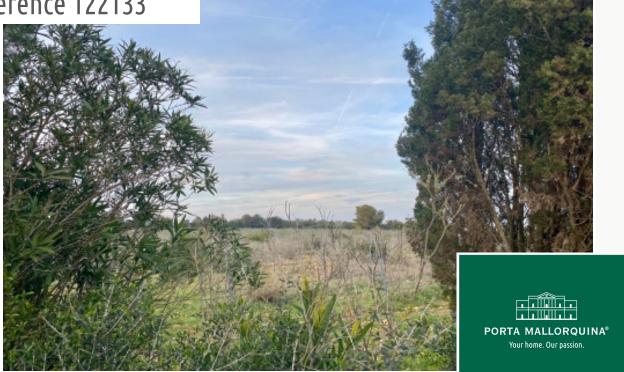

# Beautiful building plot with vines near Porreres

| plot area:       | 15.002 m <sup>2</sup> | water: | -         |
|------------------|-----------------------|--------|-----------|
| sea view:        | -                     |        |           |
| dev. Potential:  | -                     |        |           |
| building permit: | -                     |        |           |
| electricity:     | -                     | price: | € 180,000 |

### **Details:**

In the middle of the picturesque Mediterranean landscape in the southeast of Mallorca, a beautiful building plot with an area of approx. 15,002 sqm awaits you. The flat plot offers a wonderful view of the surrounding nature. Particularly noteworthy is the fact that the plot has its own vines, which offers additional value and charm. The charming villages of Porreres and Felanitx can be reached in just 10 minutes by car.