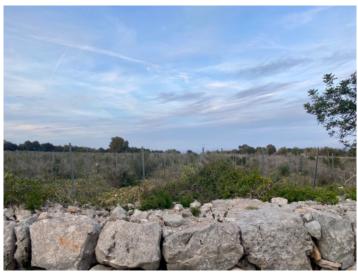

### **Details:**

In the middle of the picturesque Mediterranean landscape in the southeast of Mallorca, a beautiful building plot with an area of approx. 15,002 sqm awaits you. The flat plot offers a wonderful view of the surrounding nature. Particularly noteworthy is the fact that the plot has its own vines, which offers additional value and charm. The charming villages of Porreres and Felanitx can be reached in just 10 minutes by car.

This plot is ideal for building a finca in the easily accessible Campo.

There is also the possibility of acquiring the adjoining plot with the reference 122133A.

Make your dream of a finca in the idyllic Mallorcan countryside come true here!