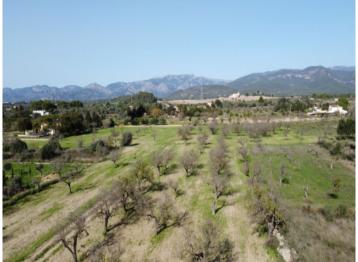

# Fantastic newly built finca with pool and views of the Tramuntana mountains near Marratxinet

plot area: 22.000 m<sup>2</sup> water: -

sea view:

dev. Potential: 329 m<sup>2</sup>

building permit: -

electricity: - **price: € 3,200,000.-**

### **Location & surrounding area:**

Puntiro is a villa area which geographically belongs to the village of Portol. This wonderful little place is situated on a hill between the villages of Sa Cabaneta, Santa Maria del Cami and Marratxinet. All its plots of land have have an area of between 7.000 and 9.000 sqm and, due to its elevated location its properties enjoy fantastic sweeping views. Puntiro is also to be recommended to golfers as the golf course of the same name is only about 1 km distant. The island capital Palma and the airport are only 12 minutes drive away.

Plot of 22.000sqm

Turnkey construction project