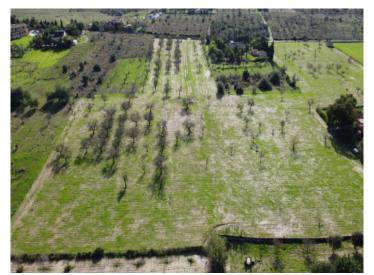

# Fantastic newly built finca with pool and views of the Tramuntana mountains near Marratxinet

plot area: 22.000 m<sup>2</sup> water: -

sea view:

dev. Potential: 329 m<sup>2</sup>

building permit: -

electricity: - **price: € 3,200,000.-**

### **Location & surrounding area:**

Puntiro is a villa area which geographically belongs to the village of Portol. This wonderful little place is situated on a hill between the villages of Sa Cabaneta, Santa Maria del Cami and Marratxinet. All its plots of land have have an area of between 7.000 and 9.000 sqm and, due to its elevated location its properties enjoy fantastic sweeping views. Puntiro is also to be recommended to golfers as the golf course of the same name is only about 1 km distant. The island capital Palma and the airport are only 12 minutes drive away.

Plot of 22.000sqm

Turnkey construction project