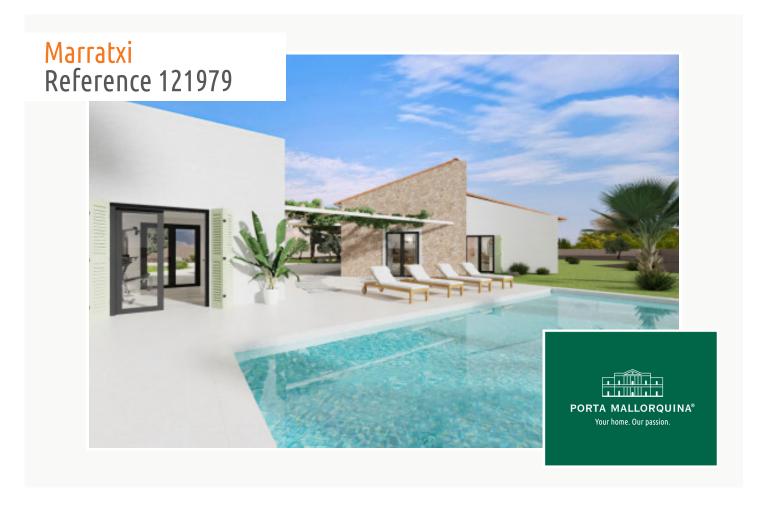

The architect plans to harmoniously combine an elegant design with traditional natural-stone elements, offering the highest level of living comfort.

With a generous and very spacious living area of 291 sqm the house will include 4 spacious bedrooms, offering ample space for family and guests, with 3 stylish bathrooms and 2 additional WCs, ensuring maximum comfort and functionality.

The exterior area will impress with a generous terrace surrounded by the garden, which will be laid out and landscaped with Mediterranean plants. The pool landscape will have, apart from the large pool, a gym or changing room, a shower, and a separate WC.

With modern, energy-efficient installations and high-quality electrical appliances an environment-friendly way-of-life is assured. A deep, private well ensures the water supply, while a photovoltaic system combined with mains electricity will provide sustainable energy. Underfloor heating will assure pleasant temperatures on cooler days significantly increasing the living comfort.