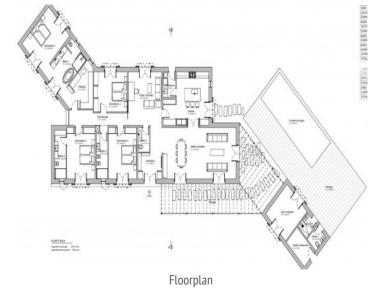

The architect plans to harmoniously combine an elegant design with traditional natural-stone elements, offering the highest level of living comfort.

With a generous and very spacious living area of 291 sqm the house will include 4 spacious bedrooms, offering ample space for family and guests, with 3 stylish bathrooms and 2 additional WCs, ensuring maximum comfort and functionality.

The exterior area will impress with a generous terrace surrounded by the garden, which will be laid out and landscaped with Mediterranean plants. The pool landscape will have, apart from the large pool, a gym or changing room, a shower, and a separate WC.