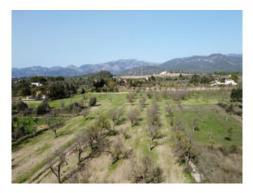

# Fantastic newly built finca with pool and views of the Tramuntana mountains near Marratxinet

plot area: 22.000 m<sup>2</sup> water: -

sea view:

dev. Potential: 329 m<sup>2</sup>

building permit: -

electricity: - **price: € 3,200,000.-**

### **Location & surrounding area:**

Puntiro is a villa area which geographically belongs to the village of Portol. This wonderful little place is situated on a hill between the villages of Sa Cabaneta, Santa Maria del Cami and Marratxinet. All its plots of land have have an area of between 7.000 and 9.000 sqm and, due to its elevated location its properties enjoy fantastic sweeping views. Puntiro is also to be recommended to golfers as the golf course of the same name is only about 1 km distant. The island capital Palma and the airport are only 12 minutes drive away.

Plot of 22.000sqm

Turnkey construction project