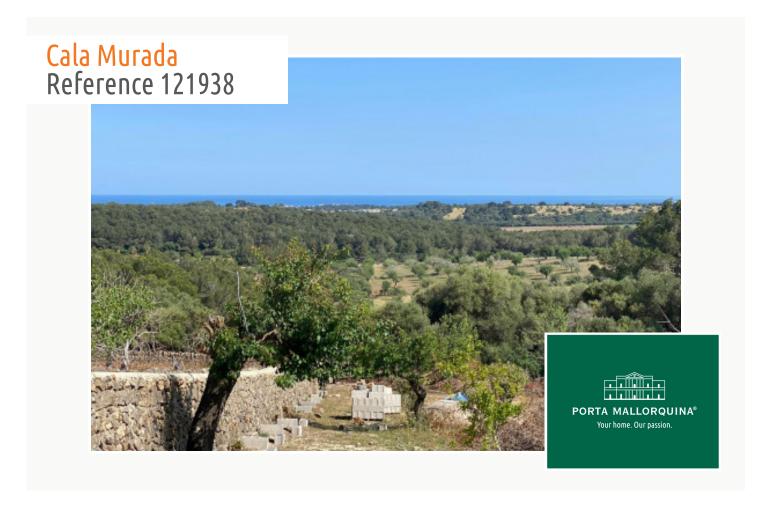

#### **Details:**

This exceptional building plot, with an area of 22.750 sqm, is situated in the midst of a completely natural, untouched landscape with access via a small path. It is surrounded by the chain of hills above the lovely harbour village of Porto Colom.

The plot offers wonderful, unobstructed sweeping views over the rolling landscape and vineyards as far as the sea, and its gently-sloping location makes it an optimal place to realise this perfectly-planned construction project.