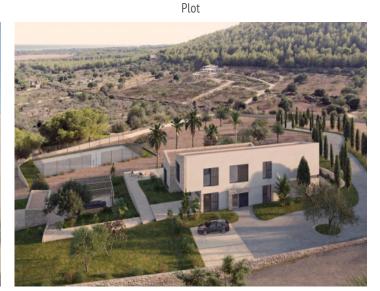

# Enchanting building plot with sea views and construction licence above Cala Murada

plot area: 22.750 m<sup>2</sup> water: -

sea view:

dev. Potential: -

building permit: -

electricity: - **price: € 1,100,000.-**

#### **Details:**

This exceptional building plot, with an area of 22.750 sqm, is situated in the midst of a completely natural, untouched landscape with access via a small path. It is surrounded by the chain of hills above the lovely harbour village of Porto Colom.

Included in the purchase price are the completed architectural and landscaping services with implementation planning, Building plans for the construction of a villa with access driveway have already been approved by the local building authorities.