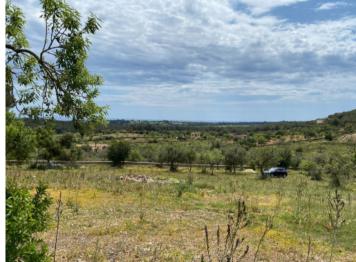

#### **Details:**

This exceptional building plot, with an area of 22.750 sqm, is situated in the midst of a completely natural, untouched landscape with access via a small path. It is surrounded by the chain of hills above the lovely harbour village of Porto Colom.

The plot offers wonderful, unobstructed sweeping views over the rolling landscape and vineyards as far as the sea, and its gently-sloping location makes it an optimal place to realise this perfectly-planned construction project.