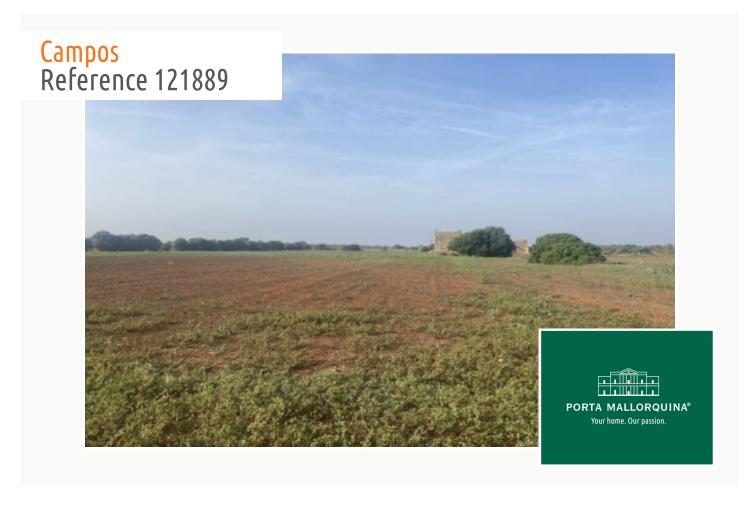

# Rural building plot with construction permit and breathtaking views near Campos

plot area: 29.618 m<sup>2</sup> water: -

sea view:

dev. Potential: -

building permit: -

electricity: - price: € 580,000.-

#### **Details:**

This impressive plot of approx. 29,618 sqm is situated in an excellent location near Campos, just a few minutes' drive from the beautiful natural beach of Es Trenc and the marina of Sa Rápita. It impresses with its quiet rural location and proximity to important amenities.

The plot boasts magnificent views of the surrounding Mediterranean landscape. Access to the plot is via an asphalted road.

We would be happy to help you find suitable architects.

Please contact us for further information or to arrange a viewing.