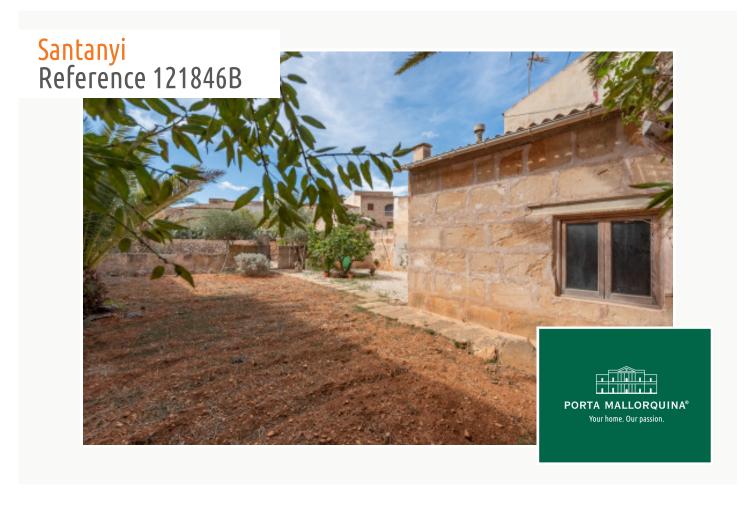

# Unique building plot in a privileged location in Santanyi

plot area: 373 m<sup>2</sup> water: -

sea view:

dev. Potential: -

building permit: -

electricity: - **price: € 490,000.-**

#### **Details:**

This approx. 373 sqm building plot represents an outstanding investment opportunity! Realise your dream of your own village-house, according to your private wishes and requirements. The plot is located in a prime position at the entrance to the village of Santanyi, only a few minutes walk from the lively market square, exclusive restaurants, and numerous shops and amenities.

The plot can be constructed with a town-house with pool, and at present houses a garage, and a garden with diverse Mediterranean plants. If required we will be pleased to assist with the choice of a suitable architect and a reputable construction company.