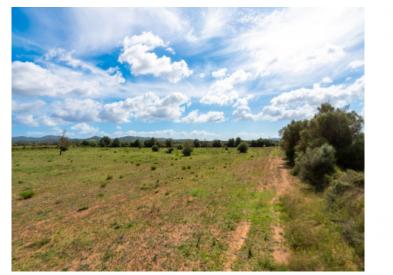

# Ideal finca building-plot with construction licence in Felanitx

| plot area:<br>sea view:<br>dev. Potential: | 16.499 m²<br>-<br>296 m² | water: | -         |
|--------------------------------------------|--------------------------|--------|-----------|
| building permit:<br>electricity:           | -                        | price: | € 475,000 |

#### **Details:**

This ideal building plot with an area of 16.499 sqm is quietly and very privately situated in the lovely area of Son Muda in Felanitx.

It already has a new, valid licence for the building of a finca-house with a constructed area of 296.02 sqm. The project foresees a property with 3 bedrooms, 3 bathrooms, a living/dining area with openly-designed integrated kitchen, a guest WC, laundry room, house-technology room, garage, a parking space, and a pool.