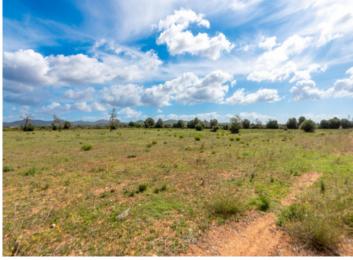

# Ideal finca building-plot with construction licence in Felanitx

| plot area:<br>sea view:<br>dev. Potential: | 16.499 m²<br>-<br>296 m² | water: | -         |
|--------------------------------------------|--------------------------|--------|-----------|
| building permit:<br>electricity:           | -                        | price: | € 475,000 |

#### **Details:**

This ideal building plot with an area of 16.499 sqm is quietly and very privately situated in the lovely area of Son Muda in Felanitx.

It already has a new, valid licence for the building of a finca-house with a constructed area of 296.02 sqm. The project foresees a property with 3 bedrooms, 3 bathrooms, a living/dining area with openly-designed integrated kitchen, a guest WC, laundry room, house-technology room, garage, a parking space, and a pool.