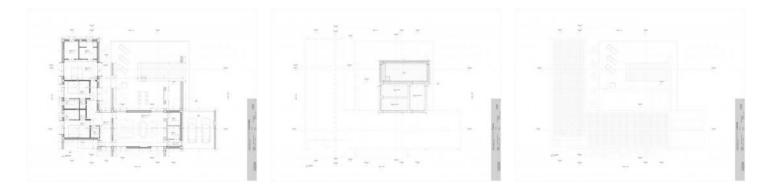

#### **Details:**

This ideal building plot with an area of 16.499 sqm is quietly and very privately situated in the lovely area of Son Muda in Felanitx.

It already has a new, valid licence for the building of a finca-house with a constructed area of 296.02 sqm. The project foresees a property with 3 bedrooms, 3 bathrooms, a living/dining area with openly-designed integrated kitchen, a guest WC, laundry room, house-technology room, garage, a parking space, and a pool.

## <mark>Felanitx</mark> Reference 121821

PORTA MALLORQUINA® Your home. Our passion.

Plan

Plan

Plan

Plot

Plot

All information is correct to the best of our knowledge. Errors and prior sale excepted. This prospectus is purely for information purposes. Only the notarized deed of sale is legally binding.