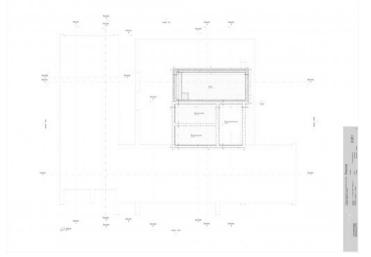

#### **Details:**

This ideal building plot with an area of 16.499 sqm is quietly and very privately situated in the lovely area of Son Muda in Felanitx.

It already has a new, valid licence for the building of a finca-house with a constructed area of 296.02 sqm. The project foresees a property with 3 bedrooms, 3 bathrooms, a living/dining area with openly-designed integrated kitchen, a guest WC, laundry room, house-technology room, garage, a parking space, and a pool.

## <mark>Felanitx</mark> Reference 121821

PORTA MALLORQUINA® Your home. Our passion.

Plan

Plan

Plan

Plot

Plot

All information is correct to the best of our knowledge. Errors and prior sale excepted. This prospectus is purely for information purposes. Only the notarized deed of sale is legally binding.