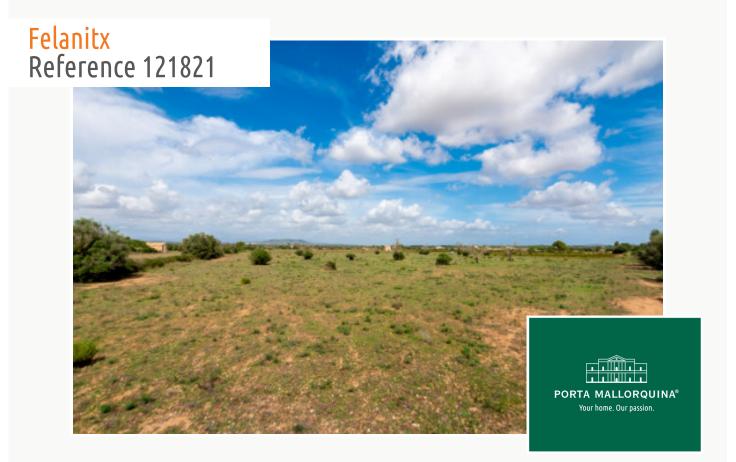

# Ideal finca building-plot with construction licence in Felanitx

| plot area:<br>sea view:<br>dev. Potential: | 16.499 m²<br>-<br>296 m² | water: | -         |
|--------------------------------------------|--------------------------|--------|-----------|
| building permit:<br>electricity:           | -                        | price: | € 475,000 |

#### **Details:**

This ideal building plot with an area of 16.499 sqm is quietly and very privately situated in the lovely area of Son Muda in Felanitx.

It already has a new, valid licence for the building of a finca-house with a constructed area of 296.02 sqm. The project foresees a property with 3 bedrooms, 3 bathrooms, a living/dining area with openly-designed integrated kitchen, a guest WC, laundry room, house-technology room, garage, a parking space, and a pool.