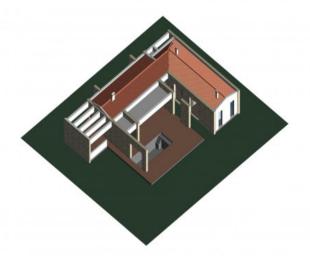

#### **Details:**

This ideal building plot with an area of 16.499 sqm is quietly and very privately situated in the lovely area of Son Muda in Felanitx.

It already has a new, valid licence for the building of a finca-house with a constructed area of 296.02 sqm. The project foresees a property with 3 bedrooms, 3 bathrooms, a living/dining area with openly-designed integrated kitchen, a guest WC, laundry room, house-technology room, garage, a parking space, and a pool.

## <mark>Felanitx</mark> Reference 121821

PORTA MALLORQUINA® Your home. Our passion.

Plan

Plan

Plan

Plot

Plot

All information is correct to the best of our knowledge. Errors and prior sale excepted. This prospectus is purely for information purposes. Only the notarized deed of sale is legally binding.