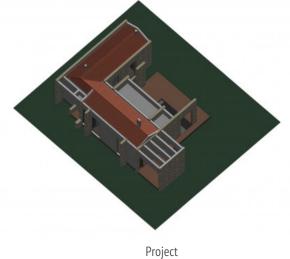

#### **Details:**

This ideal building plot with an area of 16.499 sqm is quietly and very privately situated in the lovely area of Son Muda in Felanitx.

It already has a new, valid licence for the building of a finca-house with a constructed area of 296.02 sqm. The project foresees a property with 3 bedrooms, 3 bathrooms, a living/dining area with openly-designed integrated kitchen, a guest WC, laundry room, house-technology room, garage, a parking space, and a pool.

### Felanitx Reference 121821

Project

Plot

All information is correct to the best of our knowledge. Errors and prior sale excepted. This prospectus is purely for information purposes. Only the notarized deed of sale is legally binding.