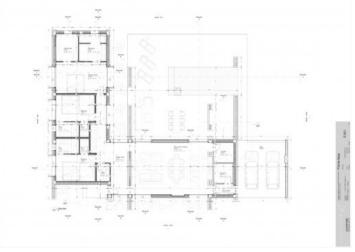

#### **Details:**

This ideal building plot with an area of 16.499 sqm is quietly and very privately situated in the lovely area of Son Muda in Felanitx.

It already has a new, valid licence for the building of a finca-house with a constructed area of 296.02 sqm. The project foresees a property with 3 bedrooms, 3 bathrooms, a living/dining area with openly-designed integrated kitchen, a guest WC, laundry room, house-technology room, garage, a parking space, and a pool.

## <mark>Felanitx</mark> Reference 121821

PORTA MALLORQUINA® Your home. Our passion.

Plan

Plan

Plan

Plot

Plot

All information is correct to the best of our knowledge. Errors and prior sale excepted. This prospectus is purely for information purposes. Only the notarized deed of sale is legally binding.