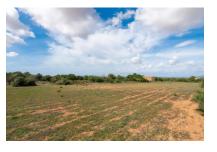

# Fantastic building-lot with far-reaching views in Felanitx

| plot area:       | 21.920 m <sup>2</sup> | water: | -         |
|------------------|-----------------------|--------|-----------|
| sea view:        | -                     |        |           |
| dev. Potential:  | 280 m <sup>2</sup>    |        |           |
| building permit: | $\checkmark$          |        |           |
| electricity:     | -                     | price: | € 485,000 |

#### **Details:**

This fantastic building-plot has an area of 21.920 sqm and is situated in a quiet, very private location in the beautiful area of Son Muda in Felanitx. A new building licence already exists for a finca with a constructed area of 280.33 sqm.

#### Location & surrounding area:

Felanitx is located in the southeast of Mallorca being a small well-kept village with various shops for daily needs, nice cafés and restaurants.

The landscape is partially hilly and wooded, partially plain and vast, ideal for those seeking tranquillity and for lovers of nature.