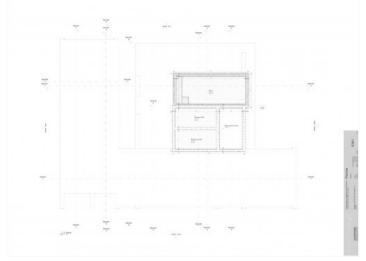

The project foresees a future house with 3 bedrooms, 3 bathrooms, living/dining area with open, integrated kitchen, guest WC, laundry room, house-technology room, garage, parking space for a car, and a pool. Power will be supplied will be supplied self-sufficiently via a modern solar system.

PORTA MALLORQUINA® Your home. Our passion.

Project

Plot

Plot

Groundfloor

All information is correct to the best of our knowledge. Errors and prior sale excepted. This prospectus is purely for information purposes. Only the notarized deed of sale is legally binding.