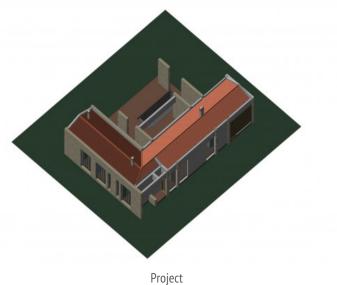

The project foresees a future house with 3 bedrooms, 3 bathrooms, living/dining area with open, integrated kitchen, guest WC, laundry room, house-technology room, garage, parking space for a car, and a pool. Power will be supplied will be supplied self-sufficiently via a modern solar system.

PORTA MALLORQUINA® Your home. Our passion.

Project

Plot

Plot

Groundfloor

All information is correct to the best of our knowledge. Errors and prior sale excepted. This prospectus is purely for information purposes. Only the notarized deed of sale is legally binding.