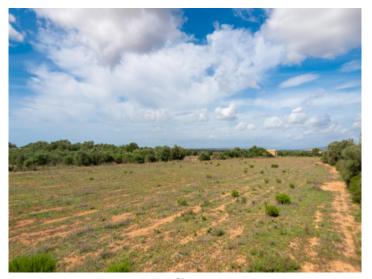

#### **Details:**

This fantastic building-plot has an area of 21.920 sqm and is situated in a quiet, very private location in the beautiful area of Son Muda in Felanitx. A new building licence already exists for a finca with a constructed area of 280.33 sqm.

#### Location & surrounding area:

Felanitx is located in the southeast of Mallorca being a small well-kept village with various shops for daily needs, nice cafés and restaurants.

The landscape is partially hilly and wooded, partially plain and vast, ideal for those seeking tranquillity and for lovers of nature.