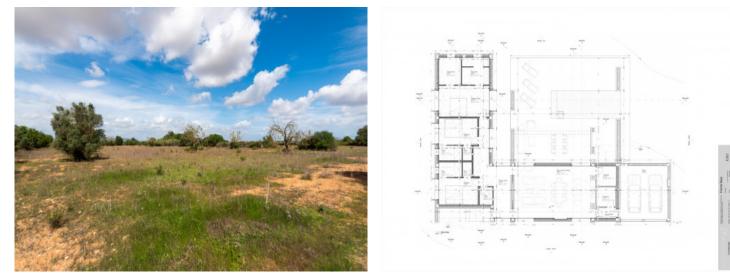

#### **Details:**

This fantastic building-plot has an area of 21.920 sqm and is situated in a quiet, very private location in the beautiful area of Son Muda in Felanitx. A new building licence already exists for a finca with a constructed area of 280.33 sqm.

The project foresees a future house with 3 bedrooms, 3 bathrooms, living/dining area with open, integrated kitchen, guest WC, laundry room, house-technology room, garage, parking space for a car, and a pool. Power will be supplied will be supplied self-sufficiently via a modern solar system.

PORTA MALLORQUINA® Your home. Our passion.

Project

Plot

Plot

Groundfloor

All information is correct to the best of our knowledge. Errors and prior sale excepted. This prospectus is purely for information purposes. Only the notarized deed of sale is legally binding.