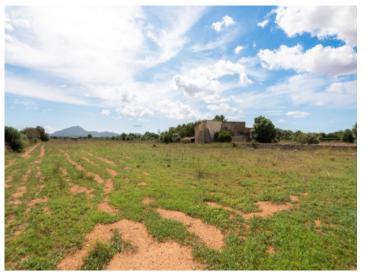

#### **Details:**

This fantastic building-plot has an area of 21.920 sqm and is situated in a quiet, very private location in the beautiful area of Son Muda in Felanitx. A new building licence already exists for a finca with a constructed area of 280.33 sqm.

#### Location & surrounding area:

Felanitx is located in the southeast of Mallorca being a small well-kept village with various shops for daily needs, nice cafés and restaurants.

The landscape is partially hilly and wooded, partially plain and vast, ideal for those seeking tranquillity and for lovers of nature.