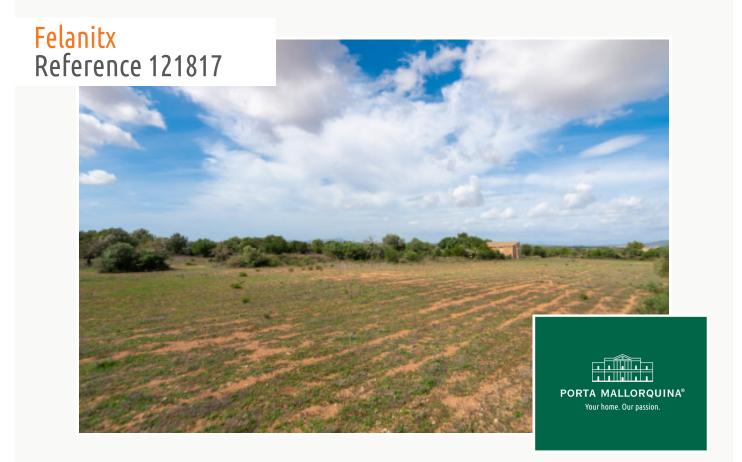

# Fantastic building-lot with far-reaching views in Felanitx

| plot area:       | 21.920 m <sup>2</sup> | water: | -         |
|------------------|-----------------------|--------|-----------|
| sea view:        | -                     |        |           |
| dev. Potential:  | 280 m <sup>2</sup>    |        |           |
| building permit: | $\checkmark$          |        |           |
| electricity:     | -                     | price: | € 485,000 |

#### **Details:**

This fantastic building-plot has an area of 21.920 sqm and is situated in a quiet, very private location in the beautiful area of Son Muda in Felanitx. A new building licence already exists for a finca with a constructed area of 280.33 sqm.

#### Location & surrounding area:

Felanitx is located in the southeast of Mallorca being a small well-kept village with various shops for daily needs, nice cafés and restaurants.

The landscape is partially hilly and wooded, partially plain and vast, ideal for those seeking tranquillity and for lovers of nature.