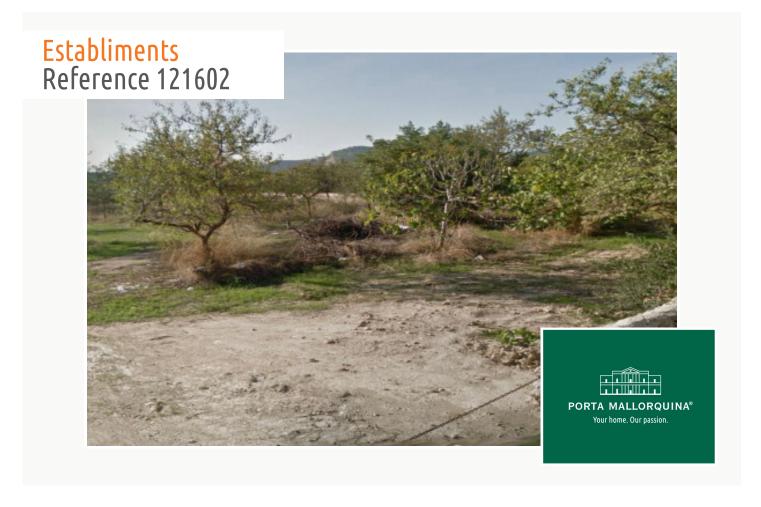

#### Urban building plot in Palma in a quiet location with views

plot area: 1.516 m<sup>2</sup> water: -

sea view:

dev. Potential: 630 m<sup>2</sup>

building permit: -

electricity: - price: € 990,000.-

#### **Details:**

This large, 1.516 sqm urban building plot is situated in the upper part of Establiments, and has the urban qualification J2A.

It provides wonderful views of the mountains, and is located in a very quiet street only 10 minutes drive from the centre of Palma.

The plot offers the possibility to construct on 40% of its total area, and to be divided into plots of at least 200 sqm.

With its location very close to Palma, although surrounded by nature, It undoubtedly represents a very interesting business and investment opportunity.