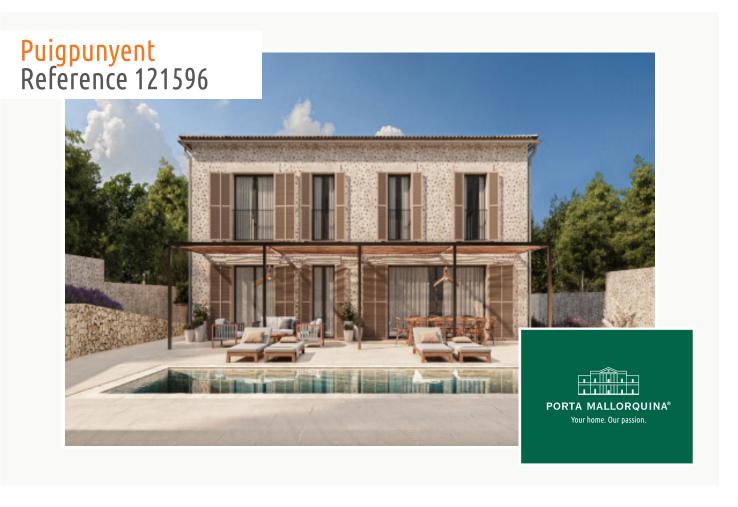

### Puigpunyent Reference 121596

#### **Details:**

With its valid licence for the new construction of a villa, this building plot is ideal for both personal use and investment. A sophisticated design and privileged location offer a unique opportunity for those seeking a new domicile combining elegance and comfort with charming Mallorcan architecture, and offering a bright and welcoming home.

Main features of the project include:

- Bedrooms: 3 spacious bedrooms, each with its own en-suite bathroom and designed to maximise comfort and privacy.
- Interiors: Large, bright spaces providing breathtaking views of the majestic surrounding mountains and creating a tranquil and natural environment.
- Exteriors: A spacious terrace, a pleasant porch and an infinity pool, perfect for enjoying the Mediterranean sun and time outdoors.
- Underground garage
- Storage room