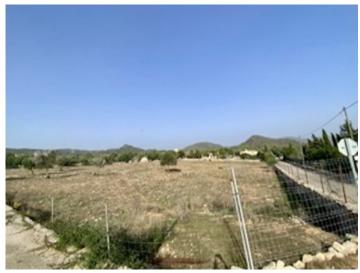

Dream building plot in prime location, just a short distance from the coast in Son Servera

| plot area:       | 14.243 m <sup>2</sup> | water: | -         |
|------------------|-----------------------|--------|-----------|
| sea view:        | $\checkmark$          |        |           |
| dev. Potential:  | -                     |        |           |
| building permit: | -                     |        |           |
| electricity:     | -                     | price: | € 430,000 |

#### **Details:**

This attractive building plot in the hills of Son Servera offers a unique opportunity for those looking for a peaceful retreat near the sea.

The plot is ideal for the construction of a single-family or two-family home. It consists of two parcels that will be combined to create the perfect space for your dream property. The land features a natural growth of carob trees and offers excellent conditions for building a finca in easily accessible countryside.