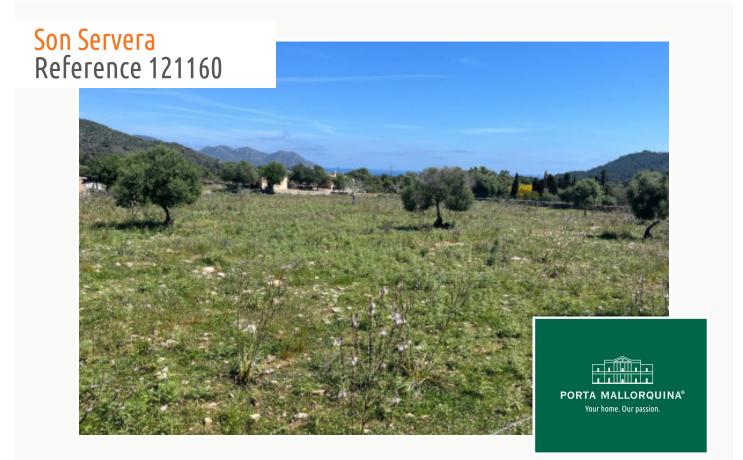

Dream building plot in prime location, just a short distance from the coast in Son Servera

| plot area:       | 14.243 m <sup>2</sup> | water: | -         |
|------------------|-----------------------|--------|-----------|
| sea view:        | $\checkmark$          |        |           |
| dev. Potential:  | -                     |        |           |
| building permit: | -                     |        |           |
| electricity:     | -                     | price: | € 430,000 |

#### **Details:**

This attractive building plot in the hills of Son Servera offers a unique opportunity for those looking for a peaceful retreat near the sea.

The plot is ideal for the construction of a single-family or two-family home. It consists of two parcels that will be combined to create the perfect space for your dream property. The land features a natural growth of carob trees and offers excellent conditions for building a finca in easily accessible countryside.