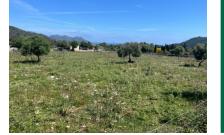

Dream building plot in prime location, just a short distance from the coast in Son Servera

| plot area:       | 14.243 m <sup>2</sup> | water: | -         |
|------------------|-----------------------|--------|-----------|
| sea view:        | $\checkmark$          |        |           |
| dev. Potential:  | -                     |        |           |
| building permit: | -                     |        |           |
| electricity:     | -                     | price: | € 430,000 |

#### **Details:**

This attractive building plot in the hills of Son Servera offers a unique opportunity for those looking for a peaceful retreat near the sea.

The plot is ideal for the construction of a single-family or two-family home. It consists of two parcels that will be combined to create the perfect space for your dream property. The land features a natural growth of carob trees and offers excellent conditions for building a finca in easily accessible countryside.