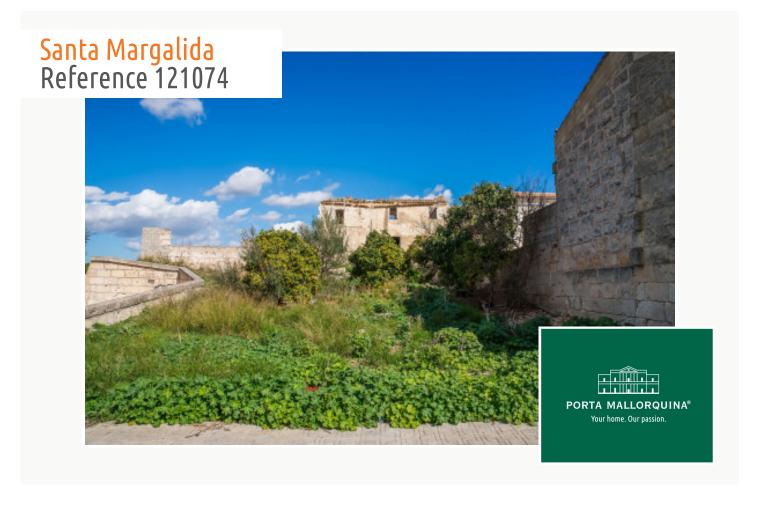

# Investment opportunity: Building plot near the Tramuntana mountains in Santa Margalida

plot area: 600 m<sup>2</sup> water: -

sea view:

dev. Potential: 970 m<sup>2</sup>

building permit: -

electricity: - price: € 280,000.-

#### **Details:**

For sale is a building plot in Santa Margalida, located on the outskirts of town, with views of the countryside and partial views of the Tramuntana mountains.

The plot allows for the construction of a building with a basement, ground floor, and two upper floors. The maximum building area is 243.39 sqm per floor, adhering to a maximum plot occupancy of 60%.