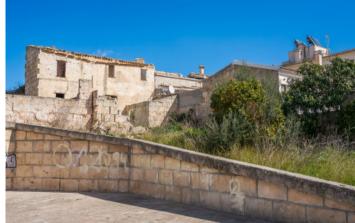

# Investment opportunity: Building plot near the Tramuntana mountains in Santa Margalida

plot area: 600 m<sup>2</sup> water: -

sea view:

dev. Potential: 970 m<sup>2</sup>

building permit: -

electricity: - price: € 280,000.-

#### **Details:**

For sale is a building plot in Santa Margalida, located on the outskirts of town, with views of the countryside and partial views of the Tramuntana mountains.

The plot allows for the construction of a building with a basement, ground floor, and two upper floors. The maximum building area is 243.39 sqm per floor, adhering to a maximum plot occupancy of 60%.

Existing building

Existing building

View over the plot

View from the south

Plot

All information is correct to the best of our knowledge. Errors and prior sale excepted. This prospectus is purely for information purposes. Only the notarized deed of sale is legally binding.