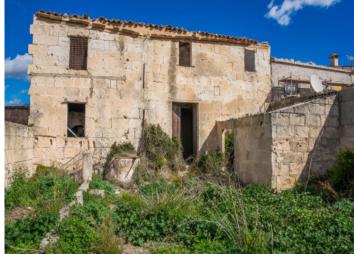

# Investment opportunity: Building plot near the Tramuntana mountains in Santa Margalida

plot area: 600 m<sup>2</sup> water: -

sea view:

dev. Potential: 970 m<sup>2</sup>

building permit: -

electricity: - price: € 280,000.-

#### **Details:**

For sale is a building plot in Santa Margalida, located on the outskirts of town, with views of the countryside and partial views of the Tramuntana mountains.

The plot allows for the construction of a building with a basement, ground floor, and two upper floors. The maximum building area is 243.39 sqm per floor, adhering to a maximum plot occupancy of 60%.

Existing building

Existing building

View over the plot

View from the south

Plot

All information is correct to the best of our knowledge. Errors and prior sale excepted. This prospectus is purely for information purposes. Only the notarized deed of sale is legally binding.