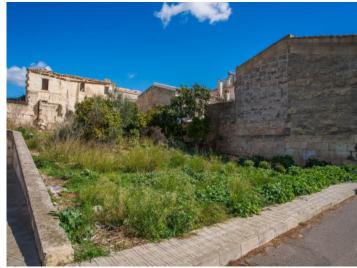

# Investment opportunity: Building plot near the Tramuntana mountains in Santa Margalida

plot area: 600 m<sup>2</sup> water: -

sea view:

dev. Potential: 970 m<sup>2</sup>

building permit: -

electricity: - price: € 280,000.-

#### **Details:**

For sale is a building plot in Santa Margalida, located on the outskirts of town, with views of the countryside and partial views of the Tramuntana mountains.

The plot allows for the construction of a building with a basement, ground floor, and two upper floors. The maximum building area is 243.39 sqm per floor, adhering to a maximum plot occupancy of 60%.

Existing building

Existing building

View over the plot

View from the south

Plot

All information is correct to the best of our knowledge. Errors and prior sale excepted. This prospectus is purely for information purposes. Only the notarized deed of sale is legally binding.