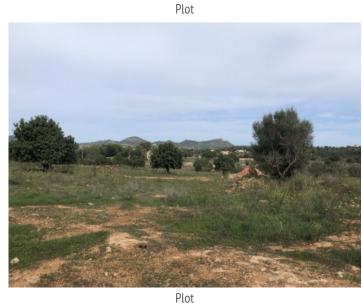

# Beautiful building plot with approved project between Son Carrió and Sa Coma

plot area: 14.971 m<sup>2</sup> water: -

sea view:

dev. Potential: 210 m<sup>2</sup>

building permit: -

electricity: - price: € 385,000.-

#### **Details:**

This 14,000 sqm building plot is located near Son Carrió, in an elevated position that offers breathtaking panoramic views of the sea, stretching towards Sa Coma and Cala Millor.

The project envisions a two-level home with a 210 sqm living area and a 50 sqm pool. The future owners still have the opportunity to tailor the design to their individual preferences.