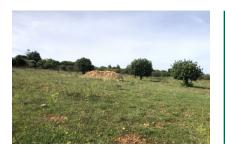

# Beautiful building plot with approved project between Son Carrió and Sa Coma

plot area: 14.971 m<sup>2</sup> water: -

sea view:

dev. Potential: 210 m<sup>2</sup>

building permit: -

electricity: - price: € 385,000.-

#### **Details:**

This 14,000 sqm building plot is located near Son Carrió, in an elevated position that offers breathtaking panoramic views of the sea, stretching towards Sa Coma and Cala Millor.

The project envisions a two-level home with a 210 sqm living area and a 50 sqm pool. The future owners still have the opportunity to tailor the design to their individual preferences.