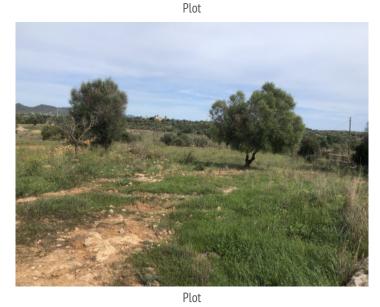

# Beautiful building plot with approved project between Son Carrió and Sa Coma

plot area: 14.971 m<sup>2</sup> water: -

sea view:

dev. Potential: 210 m<sup>2</sup>

building permit: -

electricity: - price: € 385,000.-

#### **Details:**

This 14,000 sqm building plot is located near Son Carrió, in an elevated position that offers breathtaking panoramic views of the sea, stretching towards Sa Coma and Cala Millor.

The project envisions a two-level home with a 210 sqm living area and a 50 sqm pool. The future owners still have the opportunity to tailor the design to their individual preferences.