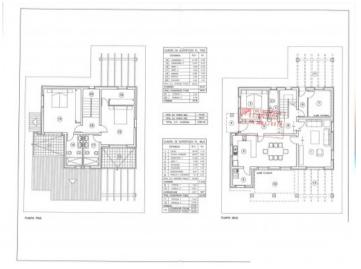

#### **Details:**

This 14,000 sqm building plot is located near Son Carrió, in an elevated position that offers breathtaking panoramic views of the sea, stretching towards Sa Coma and Cala Millor.

The project envisions a two-level home with a 210 sqm living area and a 50 sqm pool. The future owners still have the opportunity to tailor the design to their individual preferences.

FORM SET

Plot

Plan of the house

|8.- PLANOS MODIFICACION BASICO\_signed-3.jpg

|8.- PLANOS MODIFICACION BASICO\_signed-4.jpg

|8.- PLANOS MODIFICACION BASICO\_signed-1.jpg

Position of the house

All information is correct to the best of our knowledge. Errors and prior sale excepted. This prospectus is purely for information purposes. Only the notarized deed of sale is legally binding.