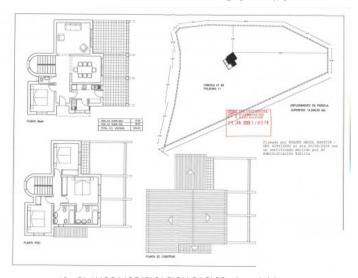

#### **Details:**

This 14,000 sqm building plot is located near Son Carrió, in an elevated position that offers breathtaking panoramic views of the sea, stretching towards Sa Coma and Cala Millor.

The project envisions a two-level home with a 210 sqm living area and a 50 sqm pool. The future owners still have the opportunity to tailor the design to their individual preferences.

FORM SET

Plot

Plan of the house

|8.- PLANOS MODIFICACION BASICO\_signed-3.jpg

|8.- PLANOS MODIFICACION BASICO\_signed-4.jpg

|8.- PLANOS MODIFICACION BASICO\_signed-1.jpg

Position of the house

All information is correct to the best of our knowledge. Errors and prior sale excepted. This prospectus is purely for information purposes. Only the notarized deed of sale is legally binding.