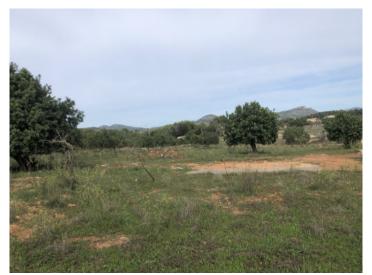

#### **Details:**

This 14,000 sqm building plot is located near Son Carrió, in an elevated position that offers breathtaking panoramic views of the sea, stretching towards Sa Coma and Cala Millor.

The project envisions a two-level home with a 210 sqm living area and a 50 sqm pool. The future owners still have the opportunity to tailor the design to their individual preferences.

### Location & surrounding area:

Son Carrió is situated between Manacor and the east coast of Majorca, it can be recognised from a distance because of the large church. It seems to be a very sleepy village but it very popular among the tourists and habitants looking for tranquillity and its proximity to the sea.