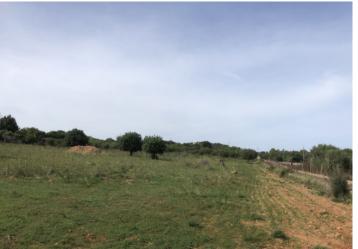

# Beautiful building plot with approved project between Son Carrió and Sa Coma

plot area: 14.971 m<sup>2</sup> water: -

sea view:

dev. Potential: 210 m<sup>2</sup>

building permit: -

electricity: - price: € 385,000.-

#### **Details:**

This 14,000 sqm building plot is located near Son Carrió, in an elevated position that offers breathtaking panoramic views of the sea, stretching towards Sa Coma and Cala Millor.

The project envisions a two-level home with a 210 sqm living area and a 50 sqm pool. The future owners still have the opportunity to tailor the design to their individual preferences.