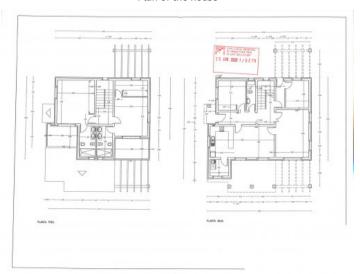

#### **Details:**

This 14,000 sqm building plot is located near Son Carrió, in an elevated position that offers breathtaking panoramic views of the sea, stretching towards Sa Coma and Cala Millor.

The project envisions a two-level home with a 210 sqm living area and a 50 sqm pool. The future owners still have the opportunity to tailor the design to their individual preferences.

FORM SET

Plot

Plan of the house

|8.- PLANOS MODIFICACION BASICO\_signed-3.jpg

|8.- PLANOS MODIFICACION BASICO\_signed-4.jpg

|8.- PLANOS MODIFICACION BASICO\_signed-1.jpg

Position of the house

All information is correct to the best of our knowledge. Errors and prior sale excepted. This prospectus is purely for information purposes. Only the notarized deed of sale is legally binding.