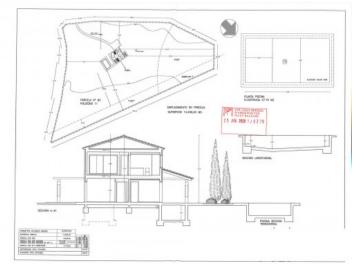

#### **Details:**

This 14,000 sqm building plot is located near Son Carrió, in an elevated position that offers breathtaking panoramic views of the sea, stretching towards Sa Coma and Cala Millor.

The project envisions a two-level home with a 210 sqm living area and a 50 sqm pool. The future owners still have the opportunity to tailor the design to their individual preferences.

FORM SET

Plot

Plan of the house

|8.- PLANOS MODIFICACION BASICO\_signed-3.jpg

|8.- PLANOS MODIFICACION BASICO\_signed-4.jpg

|8.- PLANOS MODIFICACION BASICO\_signed-1.jpg

Position of the house

All information is correct to the best of our knowledge. Errors and prior sale excepted. This prospectus is purely for information purposes. Only the notarized deed of sale is legally binding.