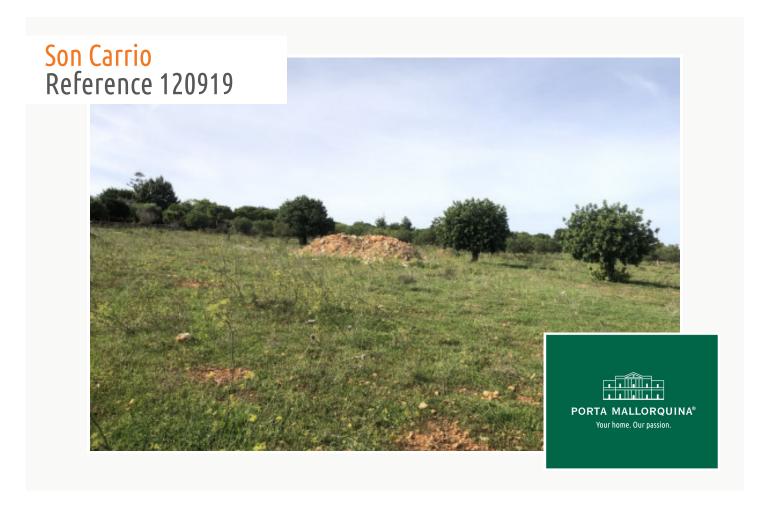

# Beautiful building plot with approved project between Son Carrió and Sa Coma

plot area: 14.971 m<sup>2</sup> water: -

sea view:

dev. Potential: 210 m<sup>2</sup>

building permit: -

electricity: - price: € 385,000.-

#### **Details:**

This 14,000 sqm building plot is located near Son Carrió, in an elevated position that offers breathtaking panoramic views of the sea, stretching towards Sa Coma and Cala Millor.

The project envisions a two-level home with a 210 sqm living area and a 50 sqm pool. The future owners still have the opportunity to tailor the design to their individual preferences.

### Location & surrounding area:

Son Carrió is situated between Manacor and the east coast of Majorca, it can be recognised from a distance because of the large church. It seems to be a very sleepy village but it very popular among the tourists and habitants looking for tranquillity and its proximity to the sea.