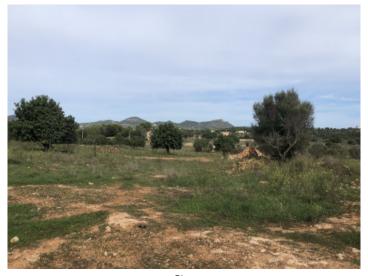

#### **Details:**

This 14,000 sqm building plot is located near Son Carrió, in an elevated position that offers breathtaking panoramic views of the sea, stretching towards Sa Coma and Cala Millor.

The project envisions a two-level home with a 210 sqm living area and a 50 sqm pool. The future owners still have the opportunity to tailor the design to their individual preferences.

### Location & surrounding area:

Son Carrió is situated between Manacor and the east coast of Majorca, it can be recognised from a distance because of the large church. It seems to be a very sleepy village but it very popular among the tourists and habitants looking for tranquillity and its proximity to the sea.