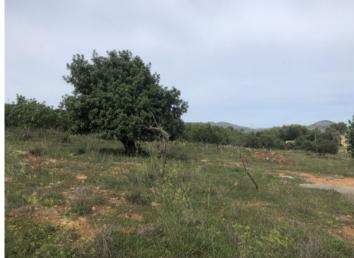

# Beautiful building plot with approved project between Son Carrió and Sa Coma

plot area: 14.971 m<sup>2</sup> water: -

sea view:

dev. Potential: 210 m<sup>2</sup>

building permit: -

electricity: - price: € 385,000.-

#### **Details:**

This 14,000 sqm building plot is located near Son Carrió, in an elevated position that offers breathtaking panoramic views of the sea, stretching towards Sa Coma and Cala Millor.

The project envisions a two-level home with a 210 sqm living area and a 50 sqm pool. The future owners still have the opportunity to tailor the design to their individual preferences.