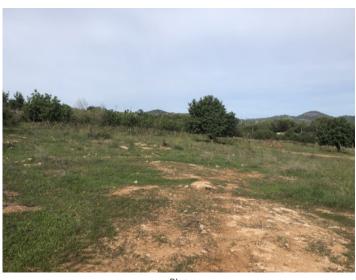

#### **Details:**

This 14,000 sqm building plot is located near Son Carrió, in an elevated position that offers breathtaking panoramic views of the sea, stretching towards Sa Coma and Cala Millor.

The project envisions a two-level home with a 210 sqm living area and a 50 sqm pool. The future owners still have the opportunity to tailor the design to their individual preferences.

### Location & surrounding area:

Son Carrió is situated between Manacor and the east coast of Majorca, it can be recognised from a distance because of the large church. It seems to be a very sleepy village but it very popular among the tourists and habitants looking for tranquillity and its proximity to the sea.