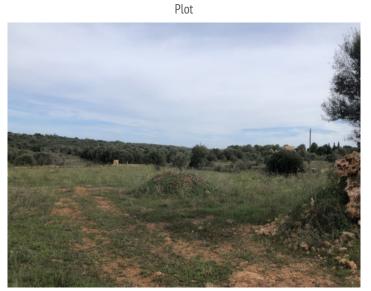

# Beautiful building plot with approved project between Son Carrió and Sa Coma

plot area: 14.971 m<sup>2</sup> water: -

sea view:

dev. Potential: 210 m<sup>2</sup>

building permit: -

electricity: - price: € 385,000.-

#### **Details:**

This 14,000 sqm building plot is located near Son Carrió, in an elevated position that offers breathtaking panoramic views of the sea, stretching towards Sa Coma and Cala Millor.

The project envisions a two-level home with a 210 sqm living area and a 50 sqm pool. The future owners still have the opportunity to tailor the design to their individual preferences.