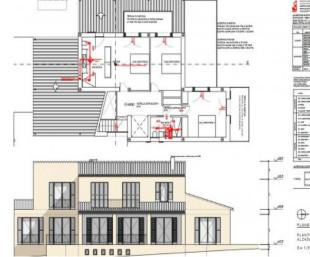

On the almost 16,000 sqm of building land, the building plan we have available provides for a property of 396 sqm distributed over 2 floors plus basement. There is also a pool of 75 sqm. The building extends to the northeast along the bay of Alcudia and to the southwest along the mountain range with Mont Ferrutx.