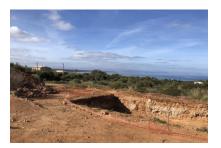

Unique building plot on the outskirts of Colonia de Sant Pere at the foot of the Puig de Ferrutx with views of the bay of Alcudia and the mountains

plot area: 15.785 m<sup>2</sup> water: -

sea view:

dev. Potential: 316 m<sup>2</sup>

#### **Details:**

Here you have a unique opportunity to acquire one of the few remaining building plots between the mountains of the Sierra Levant with the unmistakable cliffs of Mont Ferrutx and Colònia de Sant Pere.

On the almost 16,000 sqm of building land, the building plan we have available provides for a property of 396 sqm distributed over 2 floors plus basement. There is also a pool of 75 sqm. The building extends to the northeast along the bay of Alcudia and to the southwest along the mountain range with Mont Ferrutx.