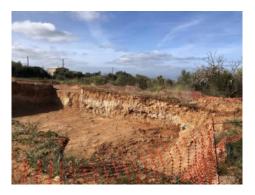

Unique building plot on the outskirts of Colonia de Sant Pere at the foot of the Puig de Ferrutx with views of the bay of Alcudia and the mountains

plot area: 15.785 m<sup>2</sup> water: -

sea view:

dev. Potential: 316 m<sup>2</sup>

On the almost 16,000 sqm of building land, the building plan we have available provides for a property of 396 sqm distributed over 2 floors plus basement. There is also a pool of 75 sqm. The building extends to the northeast along the bay of Alcudia and to the southwest along the mountain range with Mont Ferrutx.

Beautiful nature is surrounding the plot

You can built a family home

The plot

Plot with building license

Colonia St. pere is close to Artá

Plot with building license

All information is correct to the best of our knowledge. Errors and prior sale excepted. This prospectus is purely for information purposes. Only the notarized deed of sale is legally binding.