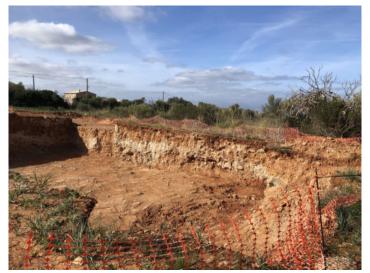

On the almost 16,000 sqm of building land, the building plan we have available provides for a property of 396 sqm distributed over 2 floors plus basement. There is also a pool of 75 sqm. The building extends to the northeast along the bay of Alcudia and to the southwest along the mountain range with Mont Ferrutx.

Amazing views

Nice plot

views to the Mont Ferrutx

The plot

Views over Colonia St. pere up to the sea

All information is correct to the best of our knowledge. Errors and prior sale excepted. This prospectus is purely for information purposes. Only the notarized deed of sale is legally binding.

Beautiful nature is surrounding the plot

You can built a family home

The plot

Plot with building license

Colonia St. pere is close to Artá

Plot with building license

All information is correct to the best of our knowledge. Errors and prior sale excepted. This prospectus is purely for information purposes. Only the notarized deed of sale is legally binding.