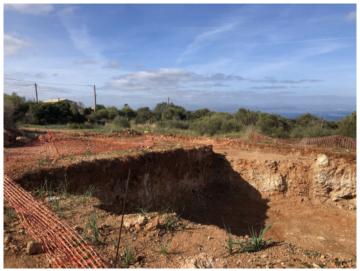

On the almost 16,000 sqm of building land, the building plan we have available provides for a property of 396 sqm distributed over 2 floors plus basement. There is also a pool of 75 sqm. The building extends to the northeast along the bay of Alcudia and to the southwest along the mountain range with Mont Ferrutx.

Beautiful nature is surrounding the plot

You can built a family home

The plot

Plot with building license

Colonia St. pere is close to Artá

Plot with building license

All information is correct to the best of our knowledge. Errors and prior sale excepted. This prospectus is purely for information purposes. Only the notarized deed of sale is legally binding.