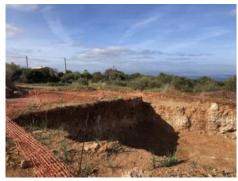

Unique building plot on the outskirts of Colonia de Sant Pere at the foot of the Puig de Ferrutx with views of the bay of Alcudia and the mountains

plot area: 15.785 m<sup>2</sup> water: -

sea view:

dev. Potential: 316 m<sup>2</sup>

On the almost 16,000 sqm of building land, the building plan we have available provides for a property of 396 sqm distributed over 2 floors plus basement. There is also a pool of 75 sqm. The building extends to the northeast along the bay of Alcudia and to the southwest along the mountain range with Mont Ferrutx.

Beautiful nature is surrounding the plot

You can built a family home

The plot

Plot with building license

Colonia St. pere is close to Artá

Plot with building license

All information is correct to the best of our knowledge. Errors and prior sale excepted. This prospectus is purely for information purposes. Only the notarized deed of sale is legally binding.