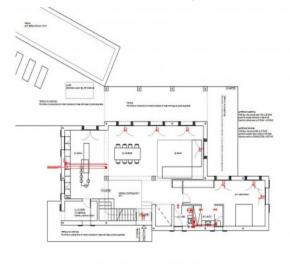

On the almost 16,000 sqm of building land, the building plan we have available provides for a property of 396 sqm distributed over 2 floors plus basement. There is also a pool of 75 sqm. The building extends to the northeast along the bay of Alcudia and to the southwest along the mountain range with Mont Ferrutx.