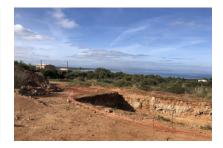

Unique building plot on the outskirts of Colonia de Sant Pere at the foot of the Puig de Ferrutx with views of the bay of Alcudia and the mountains

plot area: 15.785 m<sup>2</sup> water: -

sea view:

dev. Potential: 316 m<sup>2</sup>

#### **Details:**

Here you have a unique opportunity to acquire one of the few remaining building plots between the mountains of the Sierra Levant with the unmistakable cliffs of Mont Ferrutx and Colònia de Sant Pere.

On the almost 16,000 sqm of building land, the building plan we have available provides for a property of 396 sqm distributed over 2 floors plus basement. There is also a pool of 75 sqm. The building extends to the northeast along the bay of Alcudia and to the southwest along the mountain range with Mont Ferrutx.