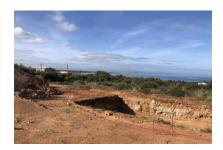

Unique building plot on the outskirts of Colonia de Sant Pere at the foot of the Puig de Ferrutx with views of the bay of Alcudia and the mountains

plot area: 15.785 m<sup>2</sup> water: -

sea view:

dev. Potential: 316 m<sup>2</sup>

#### **Details:**

Here you have a unique opportunity to acquire one of the few remaining building plots between the mountains of the Sierra Levant with the unmistakable cliffs of Mont Ferrutx and Colònia de Sant Pere.

On the almost 16,000 sqm of building land, the building plan we have available provides for a property of 396 sqm distributed over 2 floors plus basement. There is also a pool of 75 sqm. The building extends to the northeast along the bay of Alcudia and to the southwest along the mountain range with Mont Ferrutx.