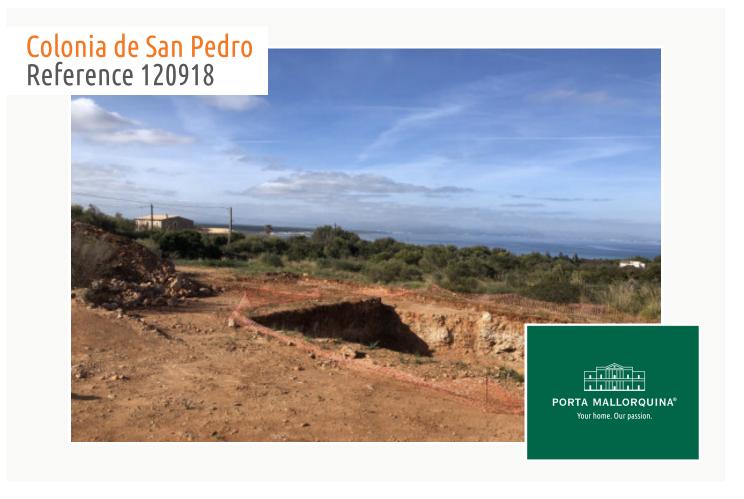

Unique building plot on the outskirts of Colonia de Sant Pere at the foot of the Puig de Ferrutx with views of the bay of Alcudia and the mountains

plot area: 15.785 m<sup>2</sup> water: -

sea view:

dev. Potential: 316 m<sup>2</sup>

#### **Details:**

Here you have a unique opportunity to acquire one of the few remaining building plots between the mountains of the Sierra Levant with the unmistakable cliffs of Mont Ferrutx and Colònia de Sant Pere.

On the almost 16,000 sqm of building land, the building plan we have available provides for a property of 396 sqm distributed over 2 floors plus basement. There is also a pool of 75 sqm. The building extends to the northeast along the bay of Alcudia and to the southwest along the mountain range with Mont Ferrutx.

Amazing views

Nice plot

views to the Mont Ferrutx

The plot

Views over Colonia St. pere up to the sea

All information is correct to the best of our knowledge. Errors and prior sale excepted. This prospectus is purely for information purposes. Only the notarized deed of sale is legally binding.

Beautiful nature is surrounding the plot

You can built a family home

The plot

Plot with building license

Colonia St. pere is close to Artá

Plot with building license

All information is correct to the best of our knowledge. Errors and prior sale excepted. This prospectus is purely for information purposes. Only the notarized deed of sale is legally binding.