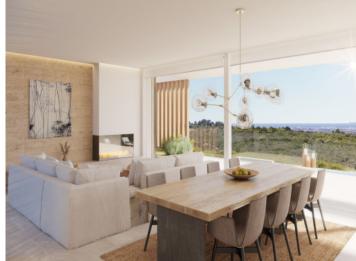

The project has a constructable area of 320 sqm + 150 sqm of cellar area and foresees 4 bedrooms, 3 bathrooms and a guest WC. Further expansion is possible, and there are also 2 parking spaces.

Terraces, balconies and a large pool are also planned.

The area has not yet been completely developed but is only a few minutes drive from Palma on the new highway.

Pool area

Living and dining area

Dining area and kitchen

Bedroom

Dressing room

Fitness room

All information is correct to the best of our knowledge. Errors and prior sale excepted. This prospectus is purely for information purposes. Only the notarized deed of sale is legally binding.