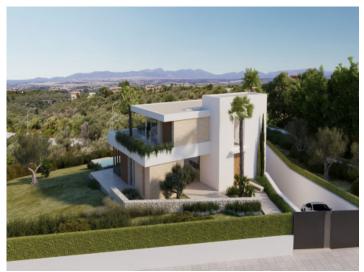

unding area:

Not far from the city of Palma is the high plateau (138 metres altitude) of Xorrigo y Son Gual, famous for its rocky gorges and rare plants.

The manor of Son Gual dates from the Moorish occupation and is situated in the middle of the golf course, which has existed for 2 years. Originally, vines, olive trees, carob beans and cereal were grown on the estate.

The area has not yet been completely developed but is only a few minutes drive from Palma on the new highway.







Pool area



Living and dining area



Dining area and kitchen



Bedroom



Dressing room



Fitness room

All information is correct to the best of our knowledge. Errors and prior sale excepted. This prospectus is purely for information purposes. Only the notarized deed of sale is legally binding.









Exterior view Exterior view