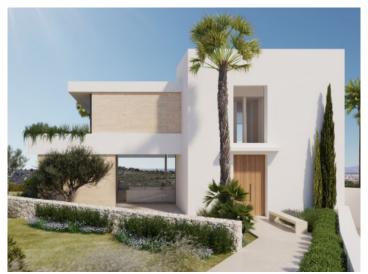

rounding area:

Not far from the city of Palma is the high plateau (138 metres altitude) of Xorrigo y Son Gual, famous for its rocky gorges and rare plants.

The manor of Son Gual dates from the Moorish occupation and is situated in the middle of the golf course, which has existed for 2 years. Originally, vines, olive trees, carob beans and cereal were grown on the estate.

The area has not yet been completely developed but is only a few minutes drive from Palma on the new highway.







Pool area



Living and dining area



Dining area and kitchen



Bedroom



Dressing room



Fitness room

All information is correct to the best of our knowledge. Errors and prior sale excepted. This prospectus is purely for information purposes. Only the notarized deed of sale is legally binding.









Exterior view Exterior view