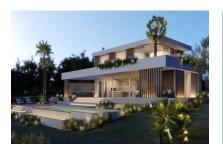

surrounding area:

Not far from the city of Palma is the high plateau (138 metres altitude) of Xorrigo y Son Gual, famous for its rocky gorges and rare plants.

The manor of Son Gual dates from the Moorish occupation and is situated in the middle of the golf course, which has existed for 2 years. Originally, vines, olive trees, carob beans and cereal were grown on the estate.

The area has not yet been completely developed but is only a few minutes drive from Palma on the new highway.







Pool area



Living and dining area



Dining area and kitchen



Bedroom



Dressing room



Fitness room

All information is correct to the best of our knowledge. Errors and prior sale excepted. This prospectus is purely for information purposes. Only the notarized deed of sale is legally binding.









Exterior view Exterior view