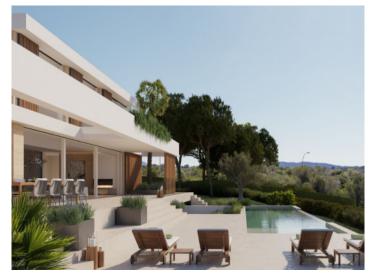

The project has a constructable area of 320 sqm + 150 sqm of cellar area and foresees 4 bedrooms, 3 bathrooms and a guest WC. Further expansion is possible, and there are also 2 parking spaces.

Terraces, balconies and a large pool are also planned.

The area has not yet been completely developed but is only a few minutes drive from Palma on the new highway.

Pool area

Living and dining area

Dining area and kitchen

Bedroom

Dressing room

Fitness room

All information is correct to the best of our knowledge. Errors and prior sale excepted. This prospectus is purely for information purposes. Only the notarized deed of sale is legally binding.