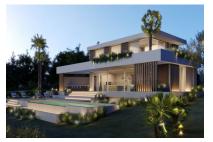

# Building plot with approved construction licence in Son Gual

plot area: 2.011 m<sup>2</sup> water: -

sea view:

dev. Potential: 320 m<sup>2</sup>

building permit: -

electricity: - **price: € 475,000.-**

#### **Details:**

This building plot is situated very close to Palma in the urbanisation of Son Gual.

It has an area of 2.011 sqm and an approved licence has been granted for the construction of a project with modern, contemporary architecture.

The project has a constructable area of 320 sqm + 150 sqm of cellar area and foresees 4 bedrooms, 3 bathrooms and a guest WC. Further expansion is possible, and there are also 2 parking spaces.

Terraces, balconies and a large pool are also planned.

Exterior view Exterior view