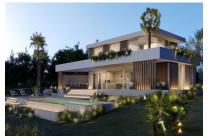

# Building plot with approved construction licence in Son Gual

plot area: 2.011 m<sup>2</sup> water: -

sea view:

dev. Potential: 320 m<sup>2</sup>

building permit: -

electricity: - **price: € 475,000.-**

#### **Details:**

This building plot is situated very close to Palma in the urbanisation of Son Gual.

It has an area of 2.011 sqm and an approved licence has been granted for the construction of a project with modern, contemporary architecture.

The project has a constructable area of 320 sqm + 150 sqm of cellar area and foresees 4 bedrooms, 3 bathrooms and a guest WC. Further expansion is possible, and there are also 2 parking spaces.

Terraces, balconies and a large pool are also planned.

Exterior view Exterior view