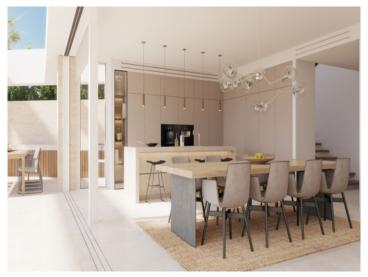

The project has a constructable area of 320 sqm + 150 sqm of cellar area and foresees 4 bedrooms, 3 bathrooms and a guest WC. Further expansion is possible, and there are also 2 parking spaces.

Terraces, balconies and a large pool are also planned.

The area has not yet been completely developed but is only a few minutes drive from Palma on the new highway.

Pool area

Living and dining area

Dining area and kitchen

Bedroom

Dressing room

Fitness room

All information is correct to the best of our knowledge. Errors and prior sale excepted. This prospectus is purely for information purposes. Only the notarized deed of sale is legally binding.