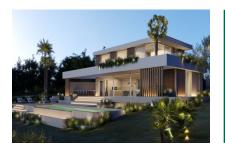

# Building plot with approved construction licence in Son Gual

plot area: 2.011 m<sup>2</sup> water: -

sea view:

dev. Potential: 320 m<sup>2</sup>

building permit: -

electricity: - **price: € 475,000.-**

#### **Details:**

This building plot is situated very close to Palma in the urbanisation of Son Gual.

It has an area of 2.011 sqm and an approved licence has been granted for the construction of a project with modern, contemporary architecture.

The project has a constructable area of 320 sqm + 150 sqm of cellar area and foresees 4 bedrooms, 3 bathrooms and a guest WC. Further expansion is possible, and there are also 2 parking spaces.

Terraces, balconies and a large pool are also planned.

Exterior view Exterior view