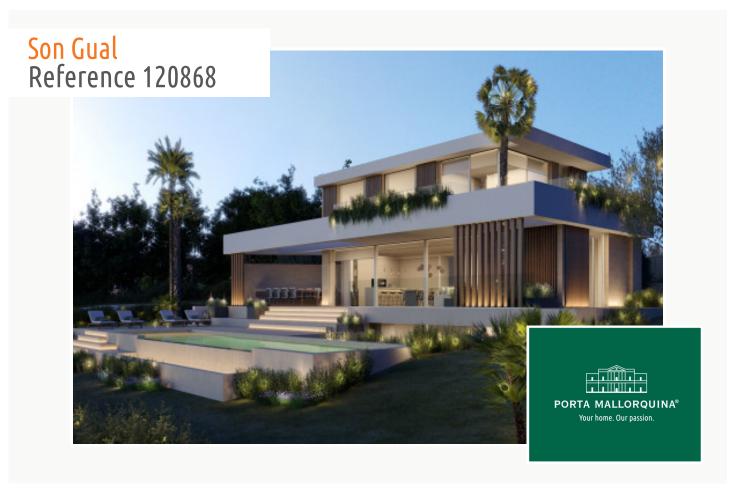

# Building plot with approved construction licence in Son Gual

plot area: 2.011 m<sup>2</sup> water: -

sea view:

dev. Potential: 320 m<sup>2</sup>

building permit: -

electricity: - **price: € 475,000.-**

#### **Details:**

This building plot is situated very close to Palma in the urbanisation of Son Gual.

It has an area of 2.011 sqm and an approved licence has been granted for the construction of a project with modern, contemporary architecture.

The project has a constructable area of 320 sqm + 150 sqm of cellar area and foresees 4 bedrooms, 3 bathrooms and a guest WC. Further expansion is possible, and there are also 2 parking spaces.

Terraces, balconies and a large pool are also planned.

Exterior view Exterior view