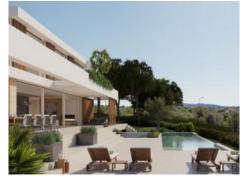

The project has a constructable area of 320 sqm + 150 sqm of cellar area and foresees 4 bedrooms, 3 bathrooms and a guest WC. Further expansion is possible, and there are also 2 parking spaces.

Terraces, balconies and a large pool are also planned.

The area has not yet been completely developed but is only a few minutes drive from Palma on the new highway.

Pool area

Living and dining area

Dining area and kitchen

Bedroom

Dressing room

Fitness room

All information is correct to the best of our knowledge. Errors and prior sale excepted. This prospectus is purely for information purposes. Only the notarized deed of sale is legally binding.