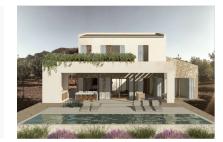

### **Details:**

An exceptionally beautiful country house project is waiting to be realized.

Located in an elevated position with dream views in Llucmajor, this spacious plot comes with approval for a 306 sqm house. The project features a U-shaped design, with the ground floor comprising a large open living area with a living room, dining room, open kitchen, 2 bedrooms each with an en-suite bathroom, laundry room, inner courtyard, and a large covered veranda with an outdoor kitchen and bathroom.

On the upper floor, there is the master bedroom suite with a bathroom and dressing room, along with an expansive terrace overlooking the 51.97 sqm pool area. A basement is also planned for a garage.

The new owner can still have creative input into the interior design and execution quality.

## Llucmajor Reference 120759

Terrace and pool

Terrace and pool

Side view

Front view

Front view View from above
All information is correct to the best of our knowledge. Errors and prior sale excepted. This prospectus is purely for information purposes. Only the notarized deed of sale is legally binding.