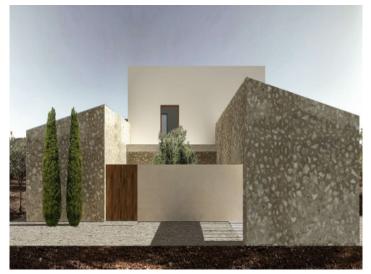

### **Details:**

An exceptionally beautiful country house project is waiting to be realized.

Located in an elevated position with dream views in Llucmajor, this spacious plot comes with approval for a 306 sqm house. The project features a U-shaped design, with the ground floor comprising a large open living area with a living room, dining room, open kitchen, 2 bedrooms each with an en-suite bathroom, laundry room, inner courtyard, and a large covered veranda with an outdoor kitchen and bathroom.

On the upper floor, there is the master bedroom suite with a bathroom and dressing room, along with an expansive terrace overlooking the 51.97 sqm pool area. A basement is also planned for a garage.

The new owner can still have creative input into the interior design and execution quality.