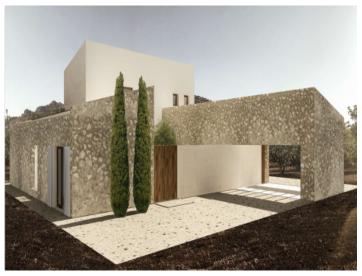

### **Details:**

An exceptionally beautiful country house project is waiting to be realized.

Located in an elevated position with dream views in Llucmajor, this spacious plot comes with approval for a 306 sqm house. The project features a U-shaped design, with the ground floor comprising a large open living area with a living room, dining room, open kitchen, 2 bedrooms each with an en-suite bathroom, laundry room, inner courtyard, and a large covered veranda with an outdoor kitchen and bathroom.

On the upper floor, there is the master bedroom suite with a bathroom and dressing room, along with an expansive terrace overlooking the 51.97 sqm pool area. A basement is also planned for a garage.

The new owner can still have creative input into the interior design and execution quality.

## Llucmajor Reference 120759

Terrace and pool

Terrace and pool

Side view

Front view

Front view View from above
All information is correct to the best of our knowledge. Errors and prior sale excepted. This prospectus is purely for information purposes. Only the notarized deed of sale is legally binding.