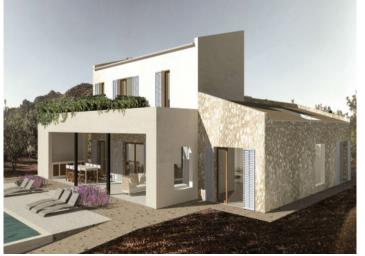

### **Details:**

An exceptionally beautiful country house project is waiting to be realized.

Located in an elevated position with dream views in Llucmajor, this spacious plot comes with approval for a 306 sqm house. The project features a U-shaped design, with the ground floor comprising a large open living area with a living room, dining room, open kitchen, 2 bedrooms each with an en-suite bathroom, laundry room, inner courtyard, and a large covered veranda with an outdoor kitchen and bathroom.

On the upper floor, there is the master bedroom suite with a bathroom and dressing room, along with an expansive terrace overlooking the 51.97 sqm pool area. A basement is also planned for a garage.

The new owner can still have creative input into the interior design and execution quality.

## Llucmajor Reference 120759

Terrace and pool

Terrace and pool

Side view

Front view

Front view View from above
All information is correct to the best of our knowledge. Errors and prior sale excepted. This prospectus is purely for information purposes. Only the notarized deed of sale is legally binding.