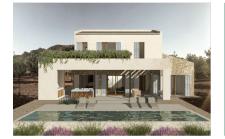

### **Details:**

An exceptionally beautiful country house project is waiting to be realized.

Located in an elevated position with dream views in Llucmajor, this spacious plot comes with approval for a 306 sqm house. The project features a U-shaped design, with the ground floor comprising a large open living area with a living room, dining room, open kitchen, 2 bedrooms each with an en-suite bathroom, laundry room, inner courtyard, and a large covered veranda with an outdoor kitchen and bathroom.

On the upper floor, there is the master bedroom suite with a bathroom and dressing room, along with an expansive terrace overlooking the 51.97 sqm pool area. A basement is also planned for a garage.

The new owner can still have creative input into the interior design and execution quality.

## Llucmajor Reference 120759

Terrace and pool

Terrace and pool

Side view

Front view

Front view View from above
All information is correct to the best of our knowledge. Errors and prior sale excepted. This prospectus is purely for information purposes. Only the notarized deed of sale is legally binding.