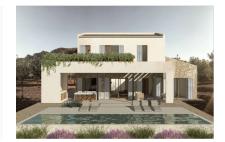

### **Details:**

An exceptionally beautiful country house project is waiting to be realized.

Located in an elevated position with dream views in Llucmajor, this spacious plot comes with approval for a 306 sqm house. The project features a U-shaped design, with the ground floor comprising a large open living area with a living room, dining room, open kitchen, 2 bedrooms each with an en-suite bathroom, laundry room, inner courtyard, and a large covered veranda with an outdoor kitchen and bathroom.

On the upper floor, there is the master bedroom suite with a bathroom and dressing room, along with an expansive terrace overlooking the 51.97 sqm pool area. A basement is also planned for a garage.

The new owner can still have creative input into the interior design and execution quality.

## Llucmajor Reference 120759

Terrace and pool

Terrace and pool

Side view

Front view

Front view View from above
All information is correct to the best of our knowledge. Errors and prior sale excepted. This prospectus is purely for information purposes. Only the notarized deed of sale is legally binding.