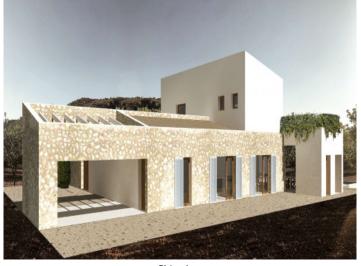

### **Details:**

An exceptionally beautiful country house project is waiting to be realized.

Located in an elevated position with dream views in Llucmajor, this spacious plot comes with approval for a 306 sqm house. The project features a U-shaped design, with the ground floor comprising a large open living area with a living room, dining room, open kitchen, 2 bedrooms each with an en-suite bathroom, laundry room, inner courtyard, and a large covered veranda with an outdoor kitchen and bathroom.

On the upper floor, there is the master bedroom suite with a bathroom and dressing room, along with an expansive terrace overlooking the 51.97 sqm pool area. A basement is also planned for a garage.

The new owner can still have creative input into the interior design and execution quality.

## Llucmajor Reference 120759

Terrace and pool

Terrace and pool

Side view

Front view

Front view View from above
All information is correct to the best of our knowledge. Errors and prior sale excepted. This prospectus is purely for information purposes. Only the notarized deed of sale is legally binding.