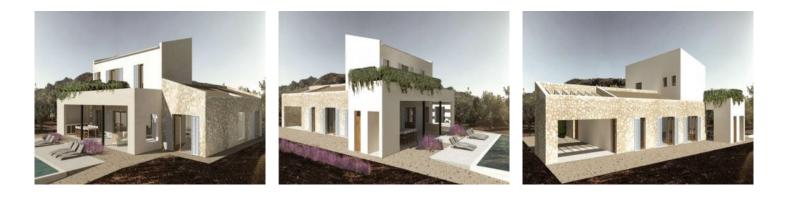

### **Details:**

An exceptionally beautiful country house project is waiting to be realized.

Located in an elevated position with dream views in Llucmajor, this spacious plot comes with approval for a 306 sqm house. The project features a U-shaped design, with the ground floor comprising a large open living area with a living room, dining room, open kitchen, 2 bedrooms each with an en-suite bathroom, laundry room, inner courtyard, and a large covered veranda with an outdoor kitchen and bathroom.

On the upper floor, there is the master bedroom suite with a bathroom and dressing room, along with an expansive terrace overlooking the 51.97 sqm pool area. A basement is also planned for a garage.

The new owner can still have creative input into the interior design and execution quality.

## Llucmajor Reference 120759

Terrace and pool

Terrace and pool

Side view

Front view

Front view View from above
All information is correct to the best of our knowledge. Errors and prior sale excepted. This prospectus is purely for information purposes. Only the notarized deed of sale is legally binding.