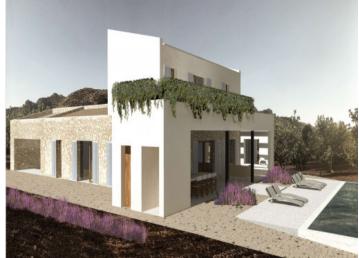

### **Details:**

An exceptionally beautiful country house project is waiting to be realized.

Located in an elevated position with dream views in Llucmajor, this spacious plot comes with approval for a 306 sqm house. The project features a U-shaped design, with the ground floor comprising a large open living area with a living room, dining room, open kitchen, 2 bedrooms each with an en-suite bathroom, laundry room, inner courtyard, and a large covered veranda with an outdoor kitchen and bathroom.

On the upper floor, there is the master bedroom suite with a bathroom and dressing room, along with an expansive terrace overlooking the 51.97 sqm pool area. A basement is also planned for a garage.

The new owner can still have creative input into the interior design and execution quality.

## Llucmajor Reference 120759

Terrace and pool

Terrace and pool

Side view

Front view

Front view View from above
All information is correct to the best of our knowledge. Errors and prior sale excepted. This prospectus is purely for information purposes. Only the notarized deed of sale is legally binding.