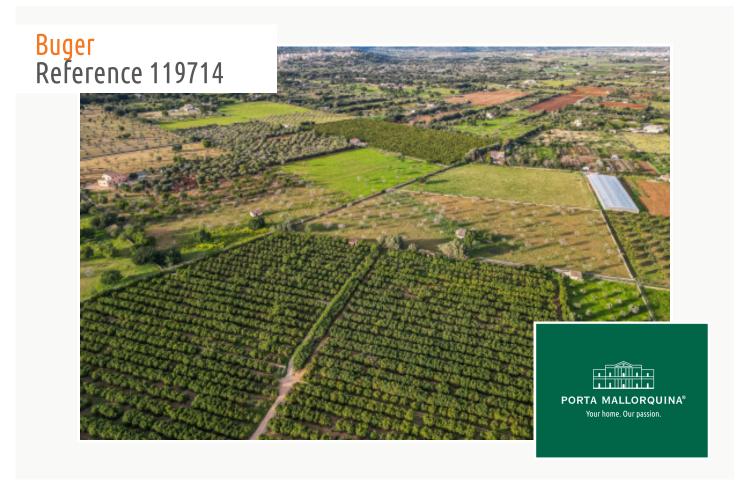

# Wonderful development project in Buger: 6 building plots in the Mallorcan countryside for detached country houses

plot area: 162.000 m<sup>2</sup> water: -

sea view:

dev. Potential: 1.500 m<sup>2</sup>

#### **Details:**

This exclusive offer is for 6 finca building plots suitable for the granting of building permits, in a prime and desirable location between Sa Pobla and Inca. This offer is perfect for investors who will have the possibility to construct a country-house with swimming pool on each plot. The plots already have water and electricity connections, thereby greatly simplifying the construction process.

Currently all plots are used for agricultural purposes with the produce offered for sale locally. Each plot of land offers breathtaking panoramic views of the Tramuntana mountains, creating particularly charming panoramic views.

Bird's eye view

Beautiful plot

View from above

Idyllic location

Alternative view of the plot

All information is correct to the best of our knowledge. Errors and prior sale excepted. This prospectus is purely for information purposes. Only the notarized deed of sale is legally binding.