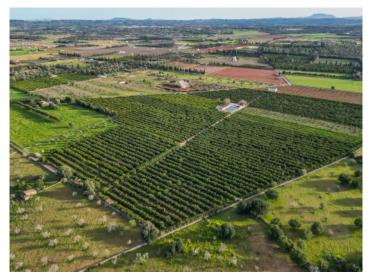

# Wonderful development project in Buger: 6 building plots in the Mallorcan countryside for detached country houses

plot area: 162.000 m<sup>2</sup> water: -

sea view:

dev. Potential: 1.500 m<sup>2</sup>

#### **Details:**

This exclusive offer is for 6 finca building plots suitable for the granting of building permits, in a prime and desirable location between Sa Pobla and Inca. This offer is perfect for investors who will have the possibility to construct a country-house with swimming pool on each plot. The plots already have water and electricity connections, thereby greatly simplifying the construction process.

Currently all plots are used for agricultural purposes with the produce offered for sale locally. Each plot of land offers breathtaking panoramic views of the Tramuntana mountains, creating particularly charming panoramic views.

Bird's eye view

Beautiful plot

View from above

Idyllic location

Alternative view of the plot

All information is correct to the best of our knowledge. Errors and prior sale excepted. This prospectus is purely for information purposes. Only the notarized deed of sale is legally binding.