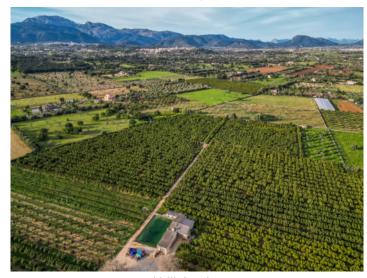

#### **Details:**

This exclusive offer is for 6 finca building plots suitable for the granting of building permits, in a prime and desirable location between Sa Pobla and Inca. This offer is perfect for investors who will have the possibility to construct a country-house with swimming pool on each plot. The plots already have water and electricity connections, thereby greatly simplifying the construction process.

Currently all plots are used for agricultural purposes with the produce offered for sale locally. Each plot of land offers breathtaking panoramic views of the Tramuntana mountains, creating particularly charming panoramic views.

Bird's eye view

Beautiful plot

View from above

Idyllic location

Alternative view of the plot

All information is correct to the best of our knowledge. Errors and prior sale excepted. This prospectus is purely for information purposes. Only the notarized deed of sale is legally binding.