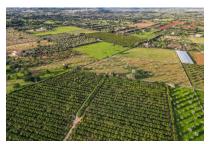

# Wonderful development project in Buger: 6 building plots in the Mallorcan countryside for detached country houses

plot area: 162.000 m<sup>2</sup> water: -

sea view:

dev. Potential: 1.500 m<sup>2</sup>

#### **Details:**

This exclusive offer is for 6 finca building plots suitable for the granting of building permits, in a prime and desirable location between Sa Pobla and Inca. This offer is perfect for investors who will have the possibility to construct a country-house with swimming pool on each plot. The plots already have water and electricity connections, thereby greatly simplifying the construction process.

Currently all plots are used for agricultural purposes with the produce offered for sale locally. Each plot of land offers breathtaking panoramic views of the Tramuntana mountains, creating particularly charming panoramic views.

Bird's eye view

Beautiful plot

View from above

Idyllic location

Alternative view of the plot

All information is correct to the best of our knowledge. Errors and prior sale excepted. This prospectus is purely for information purposes. Only the notarized deed of sale is legally binding.