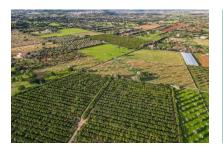

# Wonderful development project in Buger: 6 building plots in the Mallorcan countryside for detached country houses

plot area: 162.000 m<sup>2</sup> water: -

sea view:

dev. Potential: 1.500 m<sup>2</sup>

#### **Details:**

This exclusive offer is for 6 finca building plots suitable for the granting of building permits, in a prime and desirable location between Sa Pobla and Inca. This offer is perfect for investors who will have the possibility to construct a country-house with swimming pool on each plot. The plots already have water and electricity connections, thereby greatly simplifying the construction process.

Currently all plots are used for agricultural purposes with the produce offered for sale locally. Each plot of land offers breathtaking panoramic views of the Tramuntana mountains, creating particularly charming panoramic views.

Bird's eye view

Beautiful plot

View from above

Idyllic location

Alternative view of the plot

All information is correct to the best of our knowledge. Errors and prior sale excepted. This prospectus is purely for information purposes. Only the notarized deed of sale is legally binding.