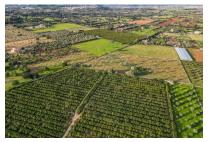

# Wonderful development project in Buger: 6 building plots in the Mallorcan countryside for detached country houses

plot area: 162.000 m<sup>2</sup> water: -

sea view:

dev. Potential: 1.500 m<sup>2</sup>

#### **Details:**

This exclusive offer is for 6 finca building plots suitable for the granting of building permits, in a prime and desirable location between Sa Pobla and Inca. This offer is perfect for investors who will have the possibility to construct a country-house with swimming pool on each plot. The plots already have water and electricity connections, thereby greatly simplifying the construction process.

Currently all plots are used for agricultural purposes with the produce offered for sale locally. Each plot of land offers breathtaking panoramic views of the Tramuntana mountains, creating particularly charming panoramic views.

Bird's eye view

Beautiful plot

View from above

Idyllic location

Alternative view of the plot

All information is correct to the best of our knowledge. Errors and prior sale excepted. This prospectus is purely for information purposes. Only the notarized deed of sale is legally binding.