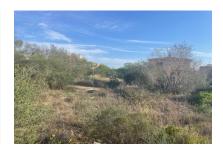

# Beautiful plot with building project in Cales de Mallorca

plot area: 1.091 m<sup>2</sup> water: -

sea view:

dev. Potential: -

building permit: -

electricity: - price: € 319,000.-

#### **Details:**

Beautiful building corner plot in a quiet urbanisation in Cales de Mallorca with existing building project.

The plot size is 1.091 sqm.

On the ground floor a living area of 187,30 sqm is planned and on the first floor 82,20 sqm. The pool size was estimated with 48,00 sqm.

## Cales de Mallorca Reference 118890

View of the plot

View of the plot

Access to the plot