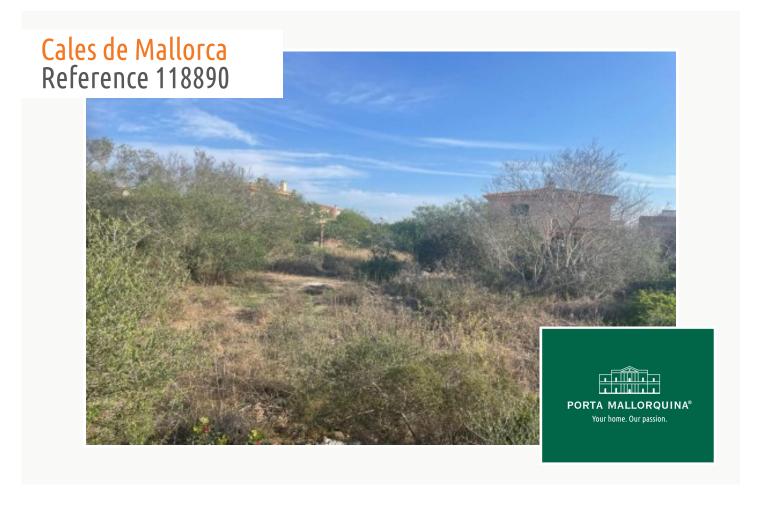

# Beautiful plot with building project in Cales de Mallorca

plot area: 1.091 m<sup>2</sup> water: -

sea view:

dev. Potential: -

building permit: -

electricity: - price: € 319,000.-

#### **Details:**

Beautiful building corner plot in a quiet urbanisation in Cales de Mallorca with existing building project.

The plot size is 1.091 sqm.

On the ground floor a living area of 187,30 sqm is planned and on the first floor 82,20 sqm. The pool size was estimated with 48,00 sqm.

## Cales de Mallorca Reference 118890

View of the plot

View of the plot

Access to the plot