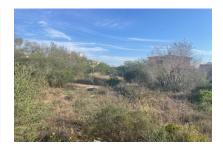

# Beautiful plot with building project in Cales de Mallorca

plot area: 1.091 m<sup>2</sup> water: -

sea view:

dev. Potential: -

building permit: -

electricity: - price: € 319,000.-

#### **Details:**

Beautiful building corner plot in a quiet urbanisation in Cales de Mallorca with existing building project.

The plot size is 1.091 sqm.

On the ground floor a living area of 187,30 sqm is planned and on the first floor 82,20 sqm. The pool size was estimated with 48,00 sqm.

## Cales de Mallorca Reference 118890

View of the plot

View of the plot

Access to the plot