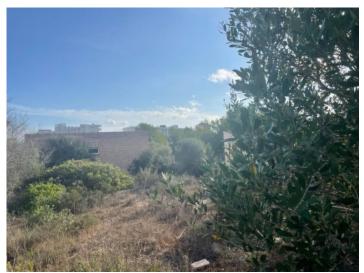

# Beautiful plot with building project in Cales de Mallorca

plot area: 1.091 m<sup>2</sup> water: -

sea view:

dev. Potential: -

building permit: -

electricity: - price: € 319,000.-

#### **Details:**

Beautiful building corner plot in a quiet urbanisation in Cales de Mallorca with existing building project.

The plot size is 1.091 sqm.

On the ground floor a living area of 187,30 sqm is planned and on the first floor 82,20 sqm. The pool size was estimated with 48,00 sqm.

## Cales de Mallorca Reference 118890

View of the plot

View of the plot

Access to the plot