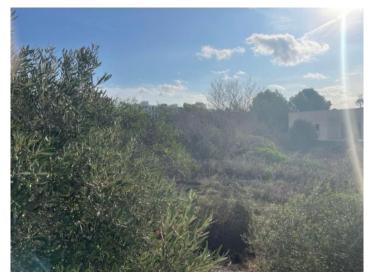

# Beautiful plot with building project in Cales de Mallorca

plot area: 1.091 m<sup>2</sup> water: -

sea view:

dev. Potential: -

building permit: -

electricity: - price: € 319,000.-

#### **Details:**

Beautiful building corner plot in a quiet urbanisation in Cales de Mallorca with existing building project.

The plot size is 1.091 sqm.

On the ground floor a living area of 187,30 sqm is planned and on the first floor 82,20 sqm. The pool size was estimated with 48,00 sqm.

## Cales de Mallorca Reference 118890

View of the plot

View of the plot

Access to the plot