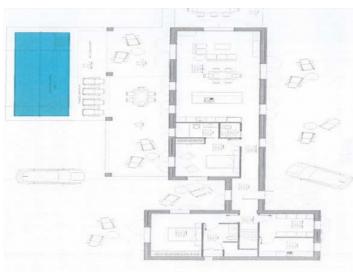

### **Details:**

This property with a beautiful tree population, is located between Felanitx and Manacor.

Due to the elevated position, it offers a beautiful panoramic view up to the monastery of San Salvador. There is an approved building project. For the water supply there is an own well, electricity should be generated by solar. Felanitx can be reached in about 5 minutes by car and the quiet location of this property is also particularly noteworthy.

Plot

Plan

All information is correct to the best of our knowledge. Errors and prior sale excepted. This prospectus is purely for information purposes. Only the notarized deed of sale is legally binding.