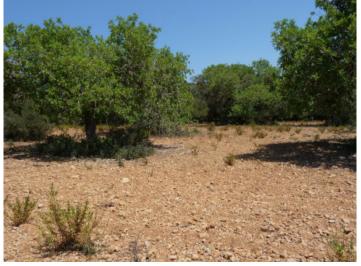

### **Details:**

This property with a beautiful tree population, is located between Felanitx and Manacor.

Due to the elevated position, it offers a beautiful panoramic view up to the monastery of San Salvador. There is an approved building project. For the water supply there is an own well, electricity should be generated by solar. Felanitx can be reached in about 5 minutes by car and the quiet location of this property is also particularly noteworthy.

In total there are 4 plots for sale, each with a project and a well. Thus, the area is also suitable for investors.

All information is correct to the best of our knowledge. Errors and prior sale excepted. This prospectus is purely for information purposes. Only the notarized deed of sale is legally binding.