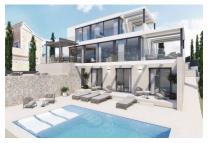

# Building plot with a modern building project in Sa Torre

plot area: 1.000 m<sup>2</sup> water:

sea view:

dev. Potential: 341 m<sup>2</sup>

building permit: ✓

electricity: - **price: € 470,000.-**

#### **Details:**

This building plot in Sa Torre has an area of approx. 1000 sqm and offers views over the urbanisation and the bay from the first floor.

It already has a construction permit for a modern building with 340 sqm constructed area.