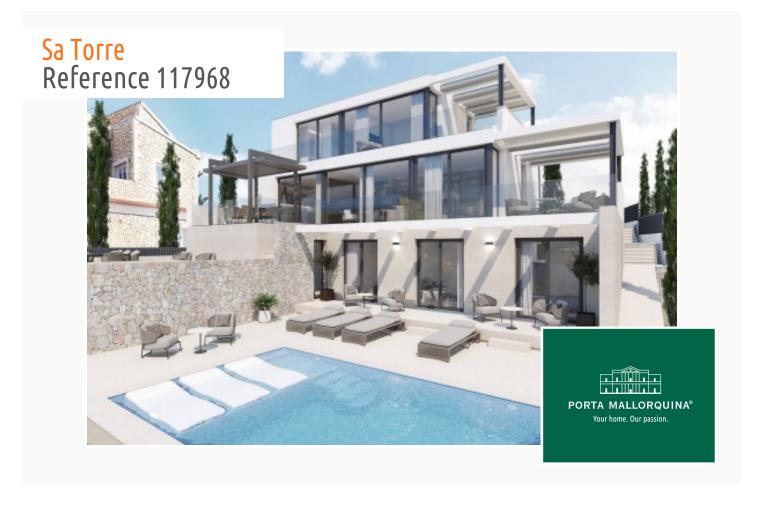

# Building plot with a modern building project in Sa Torre

plot area: 1.000 m<sup>2</sup> water:

sea view:

dev. Potential: 341 m<sup>2</sup>

building permit: ✓

electricity: - **price: € 470,000.-**

#### **Details:**

This building plot in Sa Torre has an area of approx. 1000 sqm and offers views over the urbanisation and the bay from the first floor.

It already has a construction permit for a modern building with 340 sqm constructed area.