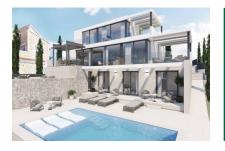

# Building plot with a modern building project in Sa Torre

plot area: 1.000 m<sup>2</sup> water:

sea view:

dev. Potential: 341 m<sup>2</sup>

building permit: ✓

electricity: - **price: € 470,000.-**

#### **Details:**

This building plot in Sa Torre has an area of approx. 1000 sqm and offers views over the urbanisation and the bay from the first floor.

It already has a construction permit for a modern building with 340 sqm constructed area.