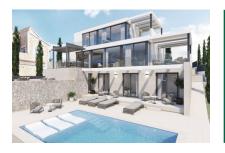

# Building plot with a modern building project in Sa Torre

plot area: 1.000 m<sup>2</sup> water:

sea view:

dev. Potential: 341 m<sup>2</sup>

building permit: ✓

electricity: - **price: € 470,000.-**

#### **Details:**

This building plot in Sa Torre has an area of approx. 1000 sqm and offers views over the urbanisation and the bay from the first floor.

It already has a construction permit for a modern building with 340 sqm constructed area.