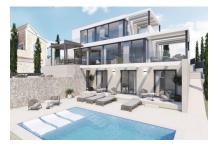

# Building plot with a modern building project in Sa Torre

plot area: 1.000 m<sup>2</sup> water:

sea view:

dev. Potential: 341 m<sup>2</sup>

building permit: ✓

electricity: - **price: € 470,000.-**

#### **Details:**

This building plot in Sa Torre has an area of approx. 1000 sqm and offers views over the urbanisation and the bay from the first floor.

It already has a construction permit for a modern building with 340 sqm constructed area.