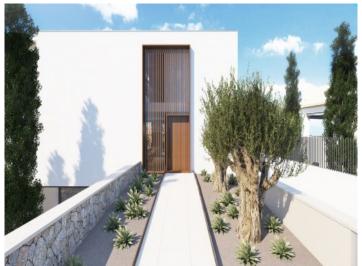

# Building plot with a modern building project in Sa Torre

plot area: 1.000 m<sup>2</sup> water:

sea view:

dev. Potential: 341 m<sup>2</sup>

building permit: ✓

electricity: - **price: € 470,000.-**

#### **Details:**

This building plot in Sa Torre has an area of approx. 1000 sqm and offers views over the urbanisation and the bay from the first floor.

It already has a construction permit for a modern building with 340 sqm constructed area.