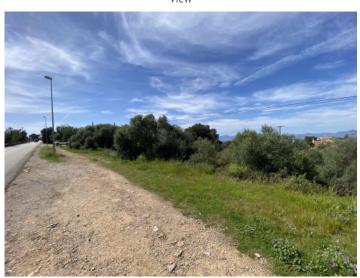

# Beautiful building plot with sea views in Bellavista

plot area: 2.239 m<sup>2</sup> water: -

sea view:

dev. Potential:

building permit: -

electricity: - **price: € 497,000.-**

#### **Details:**

This beautiful building plot has an area of 2.239 sqm and is located in Bellavista on the south coast of Mallorca, not far from the popular Playa de Palma.

From the plot there are lovely views over the urbanisation, the marina of Arenal and the bay of Palma.