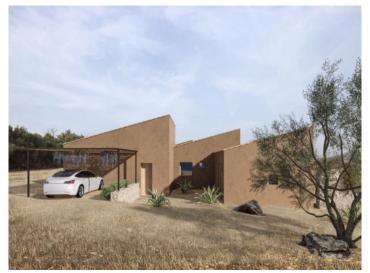

# Barrier-free construction project with completion, south-facing infinity pool in Villafranca de Bonany

plot area: 17.690 m<sup>2</sup> water: -

sea view:

dev. Potential: -

building permit: -

electricity: - **price: € 290,000.-**

#### **Details:**

You can enjoy the sun here on a hill with Mediterranean plants and a sensational view over the countryside.

The entire property is on one level with large floor tiles and has panoramic windows with sliding doors leading to the terraces and the pool with fantastic views.

The property has a valid building permit and construction can begin immediately! A well and sustainable power supply are included. The price includes the plot with a permit. If you do not wish to build the property yourself, please take a look at 1178431, where you will find everything in its finished state.