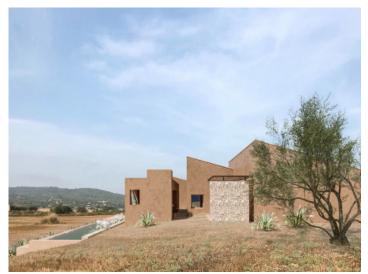

# Barrier-free construction project with completion, south-facing infinity pool in Villafranca de Bonany

plot area: 17.690 m<sup>2</sup> water: -

sea view:

dev. Potential: -

building permit: -

electricity: - **price: € 290,000.-**

#### **Details:**

You can enjoy the sun here on a hill with Mediterranean plants and a sensational view over the countryside.

The entire property is on one level with large floor tiles and has panoramic windows with sliding doors leading to the terraces and the pool with fantastic views.

Exterior view of the finca

Light flooded living area

Alternative view of the kitchen

Elegant bedroom with bathroom en suite

Exterior view of the finca

All information is correct to the best of our knowledge. Errors and prior sale excepted. This prospectus is purely for information purposes. Only the notarized deed of sale is legally binding.