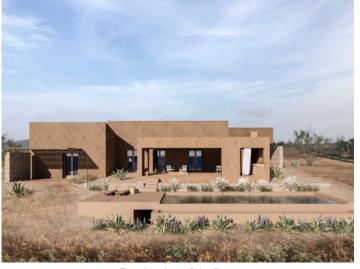

# Barrier-free construction project with completion, south-facing infinity pool in Villafranca de Bonany

plot area: 17.690 m<sup>2</sup> water: -

sea view:

dev. Potential: -

building permit: -

electricity: - **price: € 290,000.-**

#### **Details:**

You can enjoy the sun here on a hill with Mediterranean plants and a sensational view over the countryside.

The entire property is on one level with large floor tiles and has panoramic windows with sliding doors leading to the terraces and the pool with fantastic views.

The large, open-plan living and dining area is the focal point of the house. Next to it is the kitchen island with high-quality appliances. Adjacent to this is the utility room to the garage. At the end of this wing is one of the elegant bedrooms with an en-suite bathroom and its own terrace, which also offers fantastic views and access to the pool.

In the left wing there are 2 further bedrooms with en-suite bathrooms. Here, too, there is a private terrace with views into the distance.

The garden offers various features: an ornamental garden, Mediterranean plants, a 34.6 sqm infinity pool and a covered terrace.