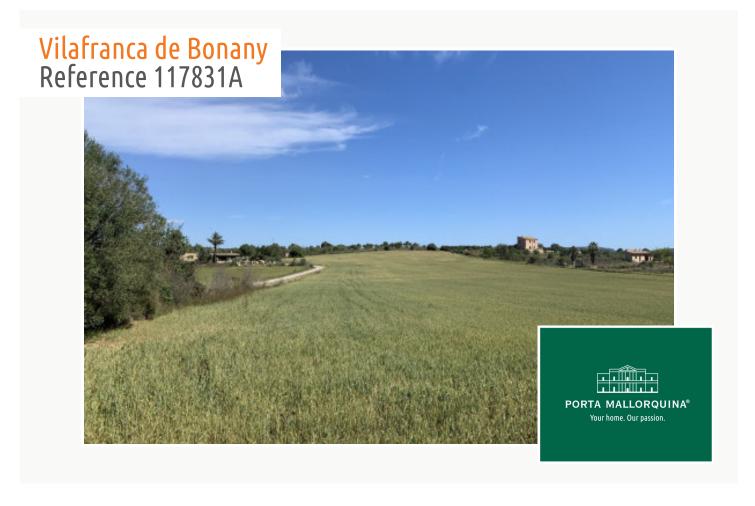

# Barrier-free construction project with completion, south-facing infinity pool in Villafranca de Bonany

plot area: 17.690 m<sup>2</sup> water: -

sea view:

dev. Potential: -

building permit: -

electricity: - **price: € 290,000.-**

#### Location & surrounding area:

Vilafranca is a little village in the centre of the island with a distance of 20 km to Manacor and famous by its brickworks.

Plot with building project in Villafranca de Bonany

Plot with project

Plot with project

Plot with project

Plot with project

All information is correct to the best of our knowledge. Errors and prior sale excepted. This prospectus is purely for information purposes. Only the notarized deed of sale is legally binding.