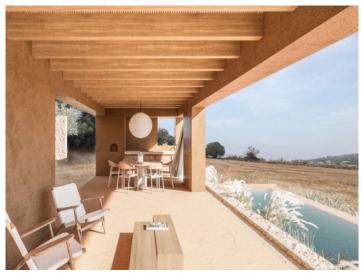

#### **Details:**

You can enjoy the sun here on a hill with Mediterranean plants and a sensational view over the countryside.

The entire property is on one level with large floor tiles and has panoramic windows with sliding doors leading to the terraces and the pool with fantastic views.

The large, open-plan living and dining area is the focal point of the house. Next to it is the kitchen island with high-quality appliances. Adjacent to this is the utility room to the garage. At the end of this wing is one of the elegant bedrooms with an en-suite bathroom and its own terrace, which also offers fantastic views and access to the pool.

In the left wing there are 2 further bedrooms with en-suite bathrooms. Here, too, there is a private terrace with views into the distance.

The garden offers various features: an ornamental garden, Mediterranean plants, a 34.6 sqm infinity pool and a covered terrace.