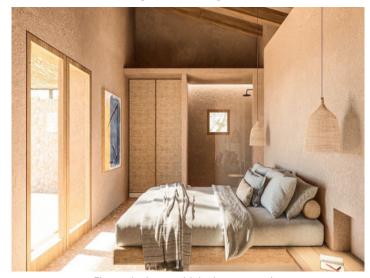

The large, open-plan living and dining area is the focal point of the house. Next to it is the kitchen island with high-quality appliances. Adjacent to this is the utility room to the garage. At the end of this wing is one of the elegant bedrooms with an en-suite bathroom and its own terrace, which also offers fantastic views and access to the pool.

In the left wing there are 2 further bedrooms with en-suite bathrooms. Here, too, there is a private terrace with views into the distance.

The garden offers various features: an ornamental garden, Mediterranean plants, a 34.6 sqm infinity pool and a covered terrace.

Exterior view of the finca

Light flooded living area

Alternative view of the kitchen

Elegant bedroom with bathroom en suite

Exterior view of the finca

All information is correct to the best of our knowledge. Errors and prior sale excepted. This prospectus is purely for information purposes. Only the notarized deed of sale is legally binding.