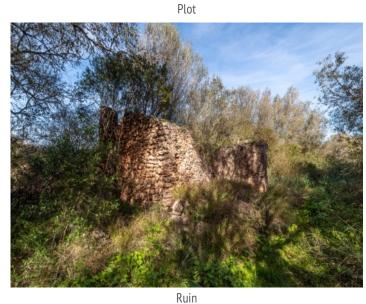

#### **Details:**

This interesting finca building-plot with the name 'C'an Saletas' is situated close to both Sencelles and Santa Eugenia.

On one third of the plot are presently wild-growing trees and diverse ruined buildings, and the remaining land is currently used as farmland which could be planted, for example, with vines or olive trees.

The plot has a valid project-licence which was interrupted shortly after construction began, and to date only some earth-movement has been carried out although the owner has confirmed that a speedy resumption of work would not be a problem. The project is for a detached house with pool, whereby the ruins would be restored and integrated into the new building. According to the project approx. 257 sqm of living space is foreseen on the ground floor, with a further 50 sqm on the upper level. There will also be 24 sqm of terrace area, a 24.5 sqm pool, and a garage and workshop.