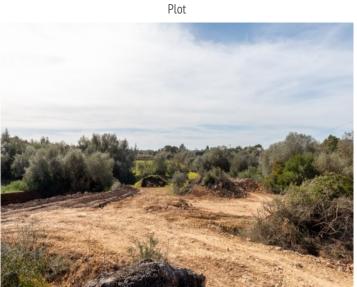

The plot has a valid project-licence which was interrupted shortly after construction began, and to date only some earth-movement has been carried out although the owner has confirmed that a speedy resumption of work would not be a problem. The project is for a detached house with pool, whereby the ruins would be restored and integrated into the new building. According to the project approx. 257 sqm of living space is foreseen on the ground floor, with a further 50 sqm on the upper level. There will also be 24 sqm of terrace area, a 24.5 sqm pool, and a garage and workshop.