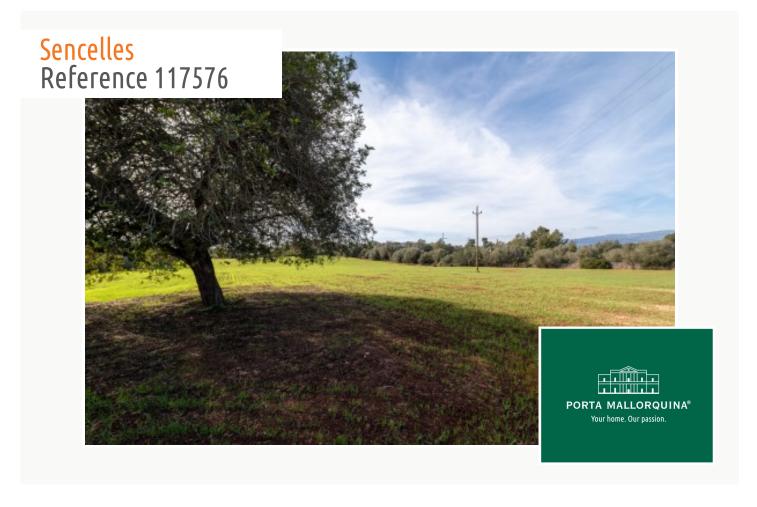

# Wonderful, large finca building-plot with approved construction project near to Sencelles

plot area: 21.309 m<sup>2</sup> water: -

sea view:

dev. Potential: -

building permit: ✓

electricity: - **price: € 480,000.-**

#### **Details:**

This interesting finca building-plot with the name 'C'an Saletas' is situated close to both Sencelles and Santa Eugenia.

On one third of the plot are presently wild-growing trees and diverse ruined buildings, and the remaining land is currently used as farmland which could be planted, for example, with vines or olive trees.

The plot has a valid project-licence which was interrupted shortly after construction began, and to date only some earth-movement has been carried out although the owner has confirmed that a speedy resumption of work would not be a problem. The project is for a detached house with pool, whereby the ruins would be restored and integrated into the new building. According to the project approx. 257 sqm of living space is foreseen on the ground floor, with a further 50 sqm on the upper level. There will also be 24 sqm of terrace area, a 24.5 sqm pool, and a garage and workshop.