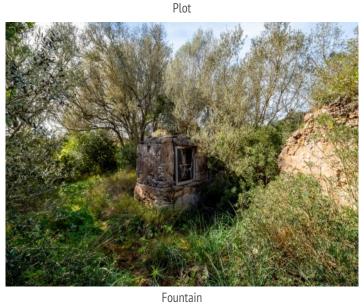

#### **Details:**

This interesting finca building-plot with the name 'C'an Saletas' is situated close to both Sencelles and Santa Eugenia.

On one third of the plot are presently wild-growing trees and diverse ruined buildings, and the remaining land is currently used as farmland which could be planted, for example, with vines or olive trees.

The plot has a valid project-licence which was interrupted shortly after construction began, and to date only some earth-movement has been carried out although the owner has confirmed that a speedy resumption of work would not be a problem. The project is for a detached house with pool, whereby the ruins would be restored and integrated into the new building. According to the project approx. 257 sqm of living space is foreseen on the ground floor, with a further 50 sqm on the upper level. There will also be 24 sqm of terrace area, a 24.5 sqm pool, and a garage and workshop.