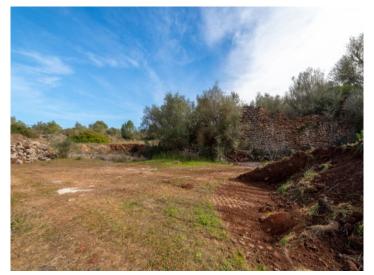

#### **Details:**

This interesting finca building-plot with the name 'C'an Saletas' is situated close to both Sencelles and Santa Eugenia.

On one third of the plot are presently wild-growing trees and diverse ruined buildings, and the remaining land is currently used as farmland which could be planted, for example, with vines or olive trees.

The plot has a valid project-licence which was interrupted shortly after construction began, and to date only some earth-movement has been carried out although the owner has confirmed that a speedy resumption of work would not be a problem. The project is for a detached house with pool, whereby the ruins would be restored and integrated into the new building. According to the project approx. 257 sqm of living space is foreseen on the ground floor, with a further 50 sqm on the upper level. There will also be 24 sqm of terrace area, a 24.5 sqm pool, and a garage and workshop.