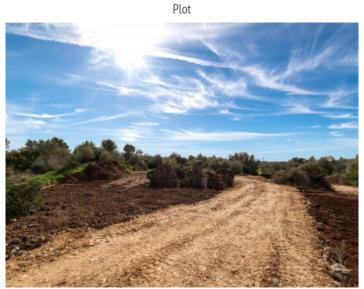

#### **Details:**

This interesting finca building-plot with the name 'C'an Saletas' is situated close to both Sencelles and Santa Eugenia.

On one third of the plot are presently wild-growing trees and diverse ruined buildings, and the remaining land is currently used as farmland which could be planted, for example, with vines or olive trees.

The plot has a valid project-licence which was interrupted shortly after construction began, and to date only some earth-movement has been carried out although the owner has confirmed that a speedy resumption of work would not be a problem. The project is for a detached house with pool, whereby the ruins would be restored and integrated into the new building. According to the project approx. 257 sqm of living space is foreseen on the ground floor, with a further 50 sqm on the upper level. There will also be 24 sqm of terrace area, a 24.5 sqm pool, and a garage and workshop.