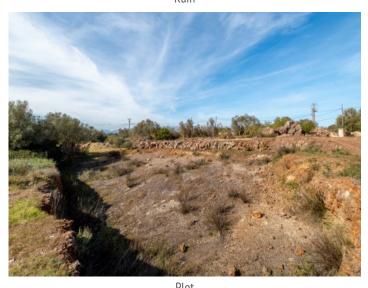

#### **Details:**

This interesting finca building-plot with the name 'C'an Saletas' is situated close to both Sencelles and Santa Eugenia.

On one third of the plot are presently wild-growing trees and diverse ruined buildings, and the remaining land is currently used as farmland which could be planted, for example, with vines or olive trees.

The plot has a valid project-licence which was interrupted shortly after construction began, and to date only some earth-movement has been carried out although the owner has confirmed that a speedy resumption of work would not be a problem. The project is for a detached house with pool, whereby the ruins would be restored and integrated into the new building. According to the project approx. 257 sqm of living space is foreseen on the ground floor, with a further 50 sqm on the upper level. There will also be 24 sqm of terrace area, a 24.5 sqm pool, and a garage and workshop.