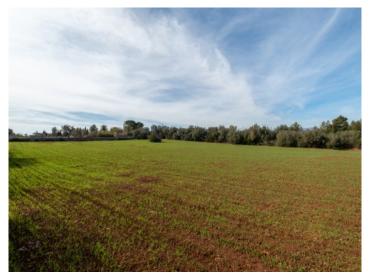

#### **Details:**

This interesting finca building-plot with the name 'C'an Saletas' is situated close to both Sencelles and Santa Eugenia.

On one third of the plot are presently wild-growing trees and diverse ruined buildings, and the remaining land is currently used as farmland which could be planted, for example, with vines or olive trees.

The plot has a valid project-licence which was interrupted shortly after construction began, and to date only some earth-movement has been carried out although the owner has confirmed that a speedy resumption of work would not be a problem. The project is for a detached house with pool, whereby the ruins would be restored and integrated into the new building. According to the project approx. 257 sqm of living space is foreseen on the ground floor, with a further 50 sqm on the upper level. There will also be 24 sqm of terrace area, a 24.5 sqm pool, and a garage and workshop.