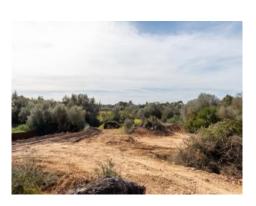

#### **Details:**

This interesting finca building-plot with the name 'C'an Saletas' is situated close to both Sencelles and Santa Eugenia.

On one third of the plot are presently wild-growing trees and diverse ruined buildings, and the remaining land is currently used as farmland which could be planted, for example, with vines or olive trees.

The plot has a valid project-licence which was interrupted shortly after construction began, and to date only some earth-movement has been carried out although the owner has confirmed that a speedy resumption of work would not be a problem. The project is for a detached house with pool, whereby the ruins would be restored and integrated into the new building. According to the project approx. 257 sqm of living space is foreseen on the ground floor, with a further 50 sqm on the upper level. There will also be 24 sqm of terrace area, a 24.5 sqm pool, and a garage and workshop.