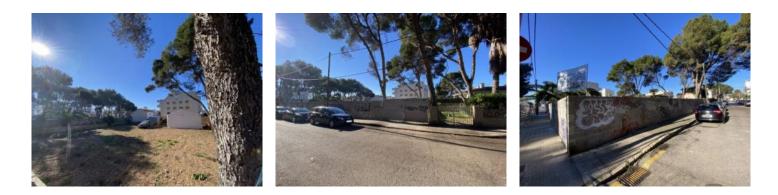

# Building plot for a detached house on the Playa de Palma only 2 minutes from the beach

| plot area:       | 737 m <sup>2</sup> | water: | -         |
|------------------|--------------------|--------|-----------|
| sea view:        | -                  |        |           |
| dev. Potential:  | 360 m <sup>2</sup> |        |           |
| building permit: | -                  |        |           |
| electricity:     | -                  | price: | € 599,000 |

### **Details:**

This wonderful building plot is situated in the midst of beach life less than 200 metres from the Playa de Palma and its sandy beach.

It is located in a quiet side-street together with other detached houses on the popular Playa de Palma.

It would be possible to construct a property with an area of 360 sqm spread over 2 levels, plus a pool and a cellar, and the land has already been surveyed and the ground assessment is complete.

All information is correct to the best of our knowledge. Errors and prior sale excepted. This prospectus is purely for information purposes. Only the notarized deed of sale is legally binding.

View of the plot

View from the street

View from the street

Close to the beach