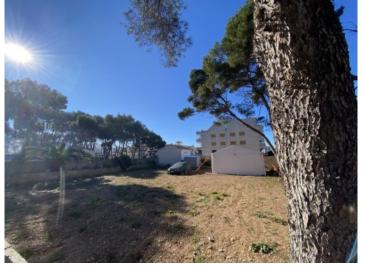

# Building plot for a detached house on the Playa de Palma only 2 minutes from the beach

| plot area:       | 737 m <sup>2</sup> | water: | -         |
|------------------|--------------------|--------|-----------|
| sea view:        | -                  |        |           |
| dev. Potential:  | 360 m <sup>2</sup> |        |           |
| building permit: | -                  |        |           |
| electricity:     | -                  | price: | € 599,000 |

It would be possible to construct a property with an area of 360 sqm spread over 2 levels, plus a pool and a cellar, and the land has already been surveyed and the ground assessment is complete.

All information is correct to the best of our knowledge. Errors and prior sale excepted. This prospectus is purely for information purposes. Only the notarized deed of sale is legally binding.

View of the plot

View from the street

View from the street

Close to the beach