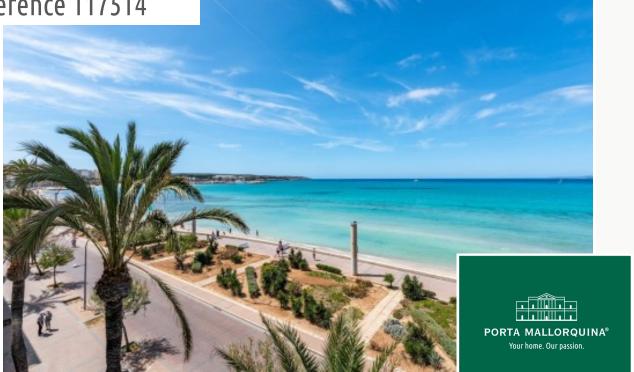

# Building plot for a detached house on the Playa de Palma only 2 minutes from the beach

| plot area:       | 737 m <sup>2</sup> | water: | -         |
|------------------|--------------------|--------|-----------|
| sea view:        | -                  |        |           |
| dev. Potential:  | 360 m <sup>2</sup> |        |           |
| building permit: | -                  |        |           |
| electricity:     | -                  | price: | € 599,000 |

### **Details:**

This wonderful building plot is situated in the midst of beach life less than 200 metres from the Playa de Palma and its sandy beach.

It is located in a quiet side-street together with other detached houses on the popular Playa de Palma.

#### Location & surrounding area:

Las Maravillas is a quiet residential area, which is located at the famous beach Playa de Palma and is especially sought-after due to the proximity to the capital of Palma. The area is modern and very popular among residents.