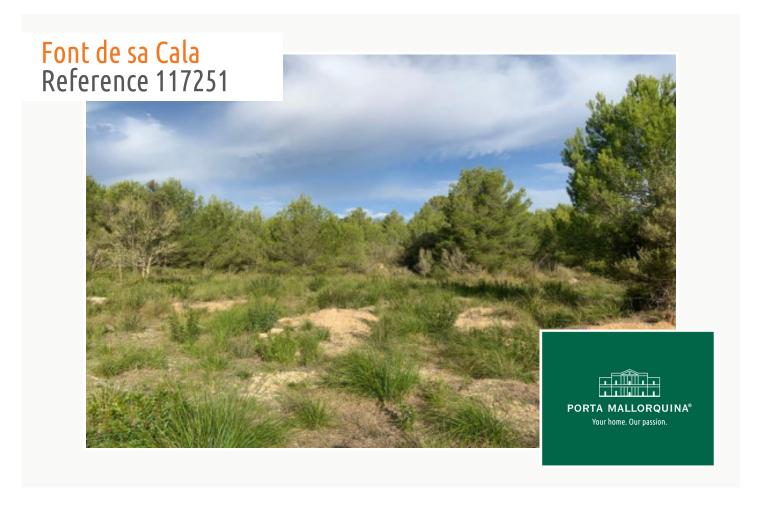

# Building plot, surrounded by nature, 5 minutes from the beach of Font de Sa Cala

plot area: 17.420 m<sup>2</sup> water: -

sea view:

dev. Potential: 463 m<sup>2</sup>

building permit: -

electricity: - **price:** € 515,000.-

#### **Details:**

This lovely building plot is surrounded by nature and is situated only a few steps from the sea, and could be constructed with a one-level detached house with pool.

Mains power and water already exist, together with a certificate from the municipal authorities with the valid usage regulations.

The plot offers beautiful mountain views.