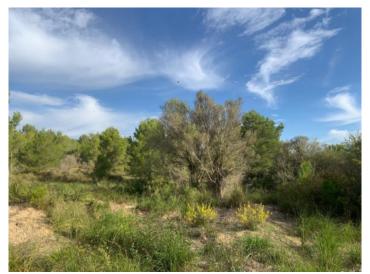

# Building plot, surrounded by nature, 5 minutes from the beach of Font de Sa Cala

plot area: 17.420 m<sup>2</sup> water: -

sea view:

dev. Potential: 463 m<sup>2</sup>

building permit: -

electricity: - **price:** € 515,000.-

#### **Details:**

This lovely building plot is surrounded by nature and is situated only a few steps from the sea, and could be constructed with a one-level detached house with pool.

Mains power and water already exist, together with a certificate from the municipal authorities with the valid usage regulations.

The plot offers beautiful mountain views.