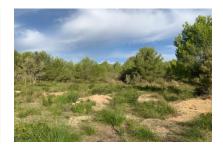

# Building plot, surrounded by nature, 5 minutes from the beach of Font de Sa Cala

plot area: 17.420 m<sup>2</sup> water: -

sea view:

dev. Potential: 463 m<sup>2</sup>

building permit: -

electricity: - **price:** € 515,000.-

#### **Details:**

This lovely building plot is surrounded by nature and is situated only a few steps from the sea, and could be constructed with a one-level detached house with pool.

Mains power and water already exist, together with a certificate from the municipal authorities with the valid usage regulations.

The plot offers beautiful mountain views.