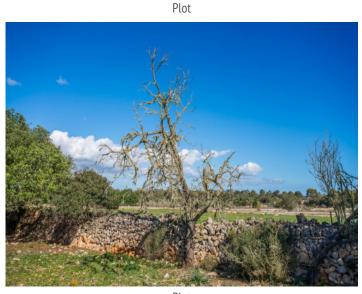

# Finca building plot between Santa Margalida and Son Serra de Marina with the potential for a construction licence

plot area: 17.631 m<sup>2</sup> water: -

sea view:

dev. Potential: 264 m<sup>2</sup>

building permit:

#### **Details:**

This building plot is situated in idyllic country surroundings between Santa Margalida and Son Serra de Marina. Current building regulations allow for 1.5 % of its area to be constructed, so that a 2-storey detached house with pool would be possible.