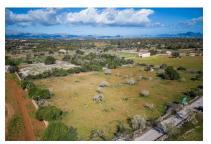

# Finca building plot between Santa Margalida and Son Serra de Marina with the potential for a construction licence

plot area: 17.631 m<sup>2</sup> water: -

sea view:

dev. Potential: 264 m<sup>2</sup>

building permit:

#### **Details:**

This building plot is situated in idyllic country surroundings between Santa Margalida and Son Serra de Marina. Current building regulations allow for 1.5 % of its area to be constructed, so that a 2-storey detached house with pool would be possible.

The plot can be connected to mains electricity, and water would be supplied from external sources.

Son Serra de Marina is only a 7 min drive away, and Santa Margalida can be reached within 4 min.