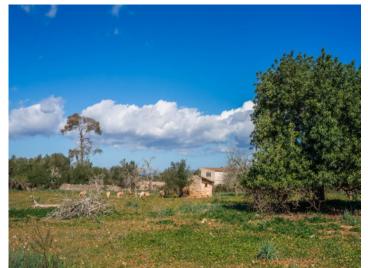

# Finca building plot between Santa Margalida and Son Serra de Marina with the potential for a construction licence

plot area: 17.631 m<sup>2</sup> water: -

sea view:

dev. Potential: 264 m<sup>2</sup>

building permit:

#### **Details:**

This building plot is situated in idyllic country surroundings between Santa Margalida and Son Serra de Marina. Current building regulations allow for 1.5 % of its area to be constructed, so that a 2-storey detached house with pool would be possible.

The plot can be connected to mains electricity, and water would be supplied from external sources.

Son Serra de Marina is only a 7 min drive away, and Santa Margalida can be reached within 4 min.