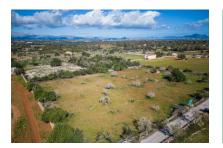

# Finca building plot between Santa Margalida and Son Serra de Marina with the potential for a construction licence

plot area: 17.631 m<sup>2</sup> water: -

sea view:

dev. Potential: 264 m<sup>2</sup>

building permit:

#### **Details:**

This building plot is situated in idyllic country surroundings between Santa Margalida and Son Serra de Marina. Current building regulations allow for 1.5 % of its area to be constructed, so that a 2-storey detached house with pool would be possible.