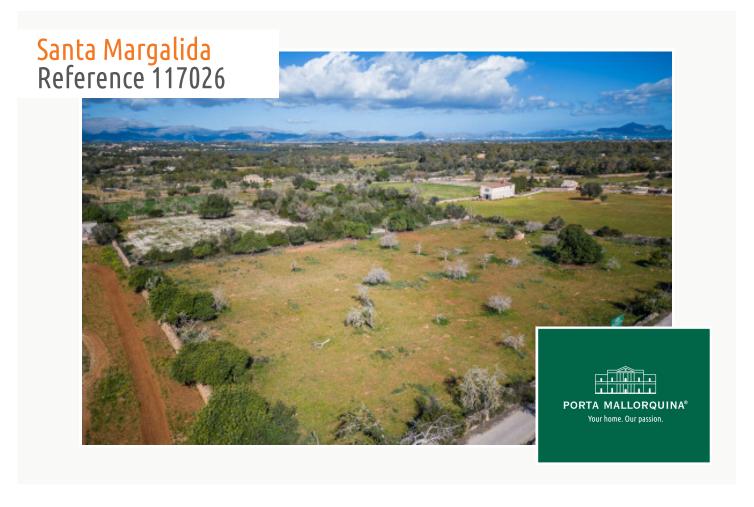

# Finca building plot between Santa Margalida and Son Serra de Marina with the potential for a construction licence

plot area: 17.631 m<sup>2</sup> water: -

sea view:

dev. Potential: 264 m<sup>2</sup>

building permit:

#### **Details:**

This building plot is situated in idyllic country surroundings between Santa Margalida and Son Serra de Marina. Current building regulations allow for 1.5 % of its area to be constructed, so that a 2-storey detached house with pool would be possible.

The plot can be connected to mains electricity, and water would be supplied from external sources.

Son Serra de Marina is only a 7 min drive away, and Santa Margalida can be reached within 4 min.