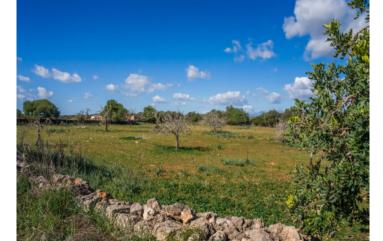

# Finca building plot between Santa Margalida and Son Serra de Marina with the potential for a construction licence

plot area: 17.631 m<sup>2</sup> water: -

sea view:

dev. Potential: 264 m<sup>2</sup>

building permit:

#### **Details:**

This building plot is situated in idyllic country surroundings between Santa Margalida and Son Serra de Marina. Current building regulations allow for 1.5 % of its area to be constructed, so that a 2-storey detached house with pool would be possible.