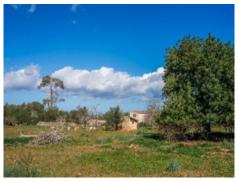

# Finca building plot between Santa Margalida and Son Serra de Marina with the potential for a construction licence

plot area: 17.631 m<sup>2</sup> water: -

sea view:

dev. Potential: 264 m<sup>2</sup>

building permit:

#### **Details:**

This building plot is situated in idyllic country surroundings between Santa Margalida and Son Serra de Marina. Current building regulations allow for 1.5 % of its area to be constructed, so that a 2-storey detached house with pool would be possible.