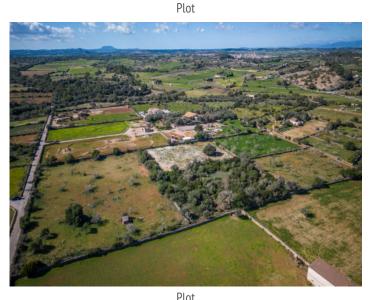

# Finca building plot between Santa Margalida and Son Serra de Marina with the potential for a construction licence

plot area: 17.631 m<sup>2</sup> water: -

sea view:

dev. Potential: 264 m<sup>2</sup>

building permit:

#### **Details:**

This building plot is situated in idyllic country surroundings between Santa Margalida and Son Serra de Marina. Current building regulations allow for 1.5 % of its area to be constructed, so that a 2-storey detached house with pool would be possible.