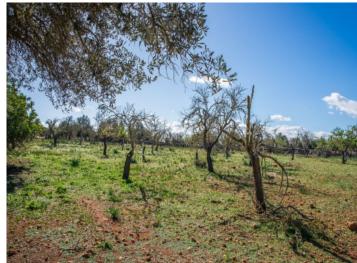

# Finca building plot between Santa Margalida and Son Serra de Marina with the potential for a construction licence

plot area: 17.631 m<sup>2</sup> water: -

sea view:

dev. Potential: 264 m<sup>2</sup>

building permit:

#### **Details:**

This building plot is situated in idyllic country surroundings between Santa Margalida and Son Serra de Marina. Current building regulations allow for 1.5 % of its area to be constructed, so that a 2-storey detached house with pool would be possible.