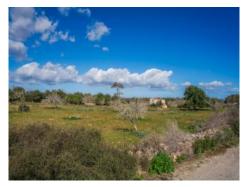

# Finca building plot between Santa Margalida and Son Serra de Marina with the potential for a construction licence

plot area: 17.631 m<sup>2</sup> water: -

sea view:

dev. Potential: 264 m<sup>2</sup>

building permit:

#### **Details:**

This building plot is situated in idyllic country surroundings between Santa Margalida and Son Serra de Marina. Current building regulations allow for 1.5 % of its area to be constructed, so that a 2-storey detached house with pool would be possible.