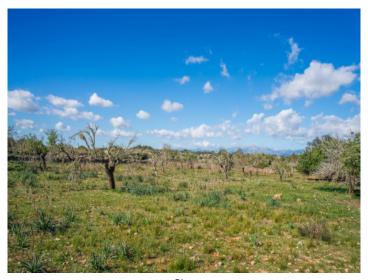

# Finca building plot between Santa Margalida and Son Serra de Marina with the potential for a construction licence

plot area: 17.631 m<sup>2</sup> water: -

sea view:

dev. Potential: 264 m<sup>2</sup>

building permit:

#### **Details:**

This building plot is situated in idyllic country surroundings between Santa Margalida and Son Serra de Marina. Current building regulations allow for 1.5 % of its area to be constructed, so that a 2-storey detached house with pool would be possible.