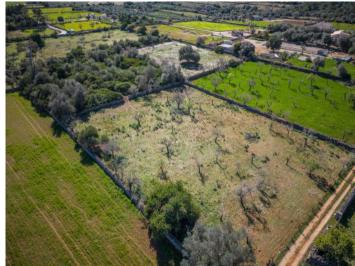

# Finca building plot between Santa Margalida and Son Serra de Marina with the potential for a construction licence

plot area: 17.631 m<sup>2</sup> water: -

sea view:

dev. Potential: 264 m<sup>2</sup>

building permit:

#### **Details:**

This building plot is situated in idyllic country surroundings between Santa Margalida and Son Serra de Marina. Current building regulations allow for 1.5 % of its area to be constructed, so that a 2-storey detached house with pool would be possible.

The plot can be connected to mains electricity, and water would be supplied from external sources.

Son Serra de Marina is only a 7 min drive away, and Santa Margalida can be reached within 4 min.