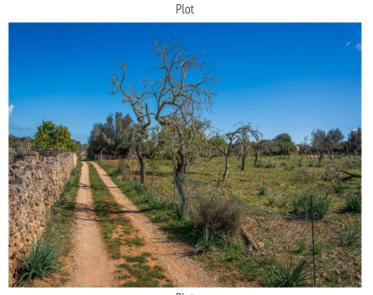

#### **Details:**

This building plot is situated in idyllic country surroundings between Santa Margalida and Son Serra de Marina. Current building regulations allow for 1.5 % of its area to be constructed, so that a 2-storey detached house with pool would be possible.

The plot can be connected to mains electricity, and water would be supplied from external sources.

Son Serra de Marina is only a 7 min drive away, and Santa Margalida can be reached within 4 min.