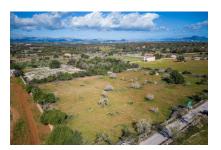

# Finca building plot between Santa Margalida and Son Serra de Marina with the potential for a construction licence

plot area: 17.631 m<sup>2</sup> water: -

sea view:

dev. Potential: 264 m<sup>2</sup>

building permit:

#### **Details:**

This building plot is situated in idyllic country surroundings between Santa Margalida and Son Serra de Marina. Current building regulations allow for 1.5 % of its area to be constructed, so that a 2-storey detached house with pool would be possible.

The plot can be connected to mains electricity, and water would be supplied from external sources.

Son Serra de Marina is only a 7 min drive away, and Santa Margalida can be reached within 4 min.