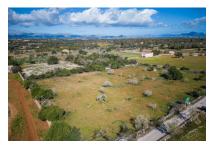

# Finca building plot between Santa Margalida and Son Serra de Marina with the potential for a construction licence

plot area: 17.631 m<sup>2</sup> water: -

sea view:

dev. Potential: 264 m<sup>2</sup>

building permit:

#### **Details:**

This building plot is situated in idyllic country surroundings between Santa Margalida and Son Serra de Marina. Current building regulations allow for 1.5 % of its area to be constructed, so that a 2-storey detached house with pool would be possible.

The plot can be connected to mains electricity, and water would be supplied from external sources.

Son Serra de Marina is only a 7 min drive away, and Santa Margalida can be reached within 4 min.