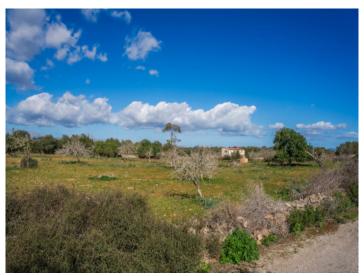

# Finca building plot between Santa Margalida and Son Serra de Marina with the potential for a construction licence

plot area: 17.631 m<sup>2</sup> water: -

sea view:

dev. Potential: 264 m<sup>2</sup>

building permit:

#### **Details:**

This building plot is situated in idyllic country surroundings between Santa Margalida and Son Serra de Marina. Current building regulations allow for 1.5 % of its area to be constructed, so that a 2-storey detached house with pool would be possible.

The plot can be connected to mains electricity, and water would be supplied from external sources.

Son Serra de Marina is only a 7 min drive away, and Santa Margalida can be reached within 4 min.