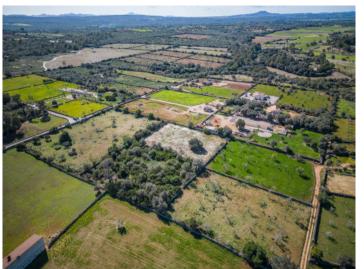

# Finca building plot between Santa Margalida and Son Serra de Marina with the potential for a construction licence

plot area: 17.631 m<sup>2</sup> water: -

sea view:

dev. Potential: 264 m<sup>2</sup>

building permit:

#### **Details:**

This building plot is situated in idyllic country surroundings between Santa Margalida and Son Serra de Marina. Current building regulations allow for 1.5 % of its area to be constructed, so that a 2-storey detached house with pool would be possible.

The plot can be connected to mains electricity, and water would be supplied from external sources.

Son Serra de Marina is only a 7 min drive away, and Santa Margalida can be reached within 4 min.