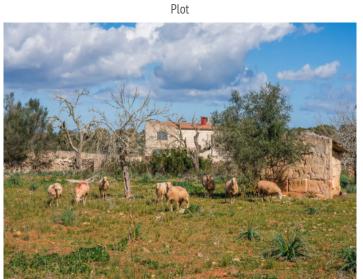

# Finca building plot between Santa Margalida and Son Serra de Marina with the potential for a construction licence

plot area: 17.631 m<sup>2</sup> water: -

sea view:

dev. Potential: 264 m<sup>2</sup>

building permit:

#### **Details:**

This building plot is situated in idyllic country surroundings between Santa Margalida and Son Serra de Marina. Current building regulations allow for 1.5 % of its area to be constructed, so that a 2-storey detached house with pool would be possible.

The plot can be connected to mains electricity, and water would be supplied from external sources.

Son Serra de Marina is only a 7 min drive away, and Santa Margalida can be reached within 4 min.