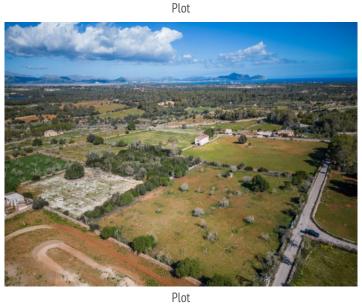

# Finca building plot between Santa Margalida and Son Serra de Marina with the potential for a construction licence

plot area: 17.631 m<sup>2</sup> water: -

sea view:

dev. Potential: 264 m<sup>2</sup>

building permit:

#### **Details:**

This building plot is situated in idyllic country surroundings between Santa Margalida and Son Serra de Marina. Current building regulations allow for 1.5 % of its area to be constructed, so that a 2-storey detached house with pool would be possible.