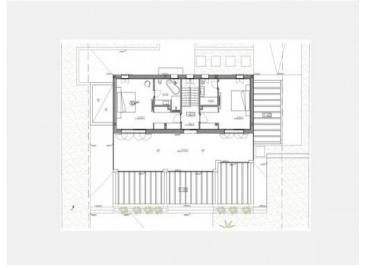

#### **Details:**

This wonderfully-situated building plot near Sa Torre has a current construction licence, so that building could begin immediately.

This Two Story House is projected, with a constructed area of 252,47 sqm which counts as living space under Spanish regulations.

The house will have 2 levels with a total of 3 bedrooms and 3 bathrooms, all en-suite and with walk-in wardrobes, one on the ground floor and the other 2 on the upper level.

In the main bedroom on the first floor there is also a bathtub. and both upper bedrooms access a 57 sqm terrace with panoramic views.

On the ground level is a covered terrace and the 10 x 4 metre pool, accessible from both the living/dining area and the bedroom.

Truly an excellent opportunity to realise the dream of a new house in Mallorca whilst avoiding long waiting times and bureaucracy.

View of the property

View from the property

View from the property

View from the property

View from the property

Construction plan

All information is correct to the best of our knowledge. Errors and prior sale excepted. This prospectus is purely for information purposes. Only the notarized deed of sale is legally binding.

Construction plan

Construction plan

Construction plan

Construction plan