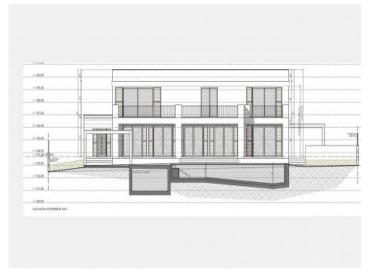

#### **Details:**

This wonderfully-situated building plot near Sa Torre has a current construction licence, so that building could begin immediately.

This Two Story House is projected, with a constructed area of 252,47 sqm which counts as living space under Spanish regulations.

The house will have 2 levels with a total of 3 bedrooms and 3 bathrooms, all en-suite and with walk-in wardrobes, one on the ground floor and the other 2 on the upper level.

In the main bedroom on the first floor there is also a bathtub. and both upper bedrooms access a 57 sqm terrace with panoramic views.

View of the property

View from the property

View from the property

View from the property

View from the property

Construction plan

All information is correct to the best of our knowledge. Errors and prior sale excepted. This prospectus is purely for information purposes. Only the notarized deed of sale is legally binding.

Construction plan

Construction plan

Construction plan

Construction plan