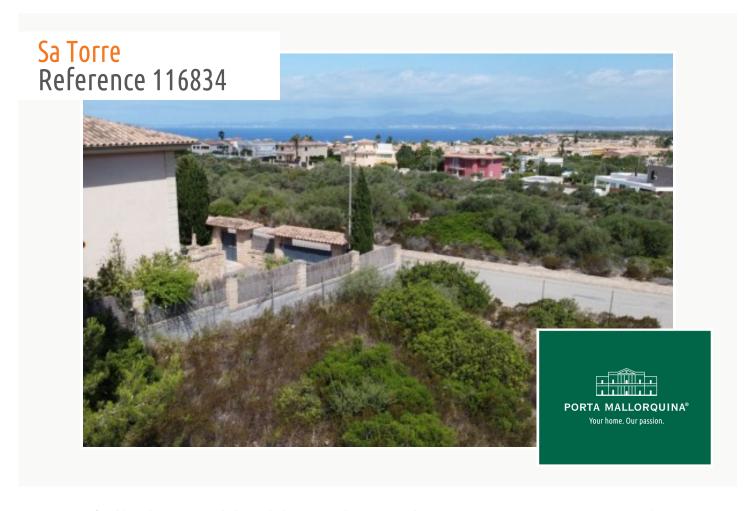

# Beautifully-located building plot with panoramic views and current construction licence in Sa Torre

plot area: 1.020 m<sup>2</sup> water: -

sea view:

dev. Potential: 252 m<sup>2</sup>

building permit: ✓

With 1.020 sqm the plot has a reasonable size and offers beautiful views over the whole of the bay of Palma and the sea as far as the Tramuntana mountains. During the evening when it gets dark there are very special views of Palma and the bay bathed in a sea of lights.

#### Location & surrounding area:

Sa Torre is situated close to Bahía Azul at the eastern end of the bay of Palma. It is a quiet residential village which consists mainly of villas. You find it on a rocky coast, it has a good infrastructure and within 15 minutes you can reach the airport and the beautiful city of Palma.

View of the property

View from the property

View from the property

View from the property

View from the property

Construction plan

All information is correct to the best of our knowledge. Errors and prior sale excepted. This prospectus is purely for information purposes. Only the notarized deed of sale is legally binding.