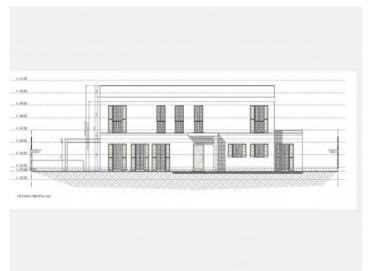

#### **Details:**

This wonderfully-situated building plot near Sa Torre has a current construction licence, so that building could begin immediately.

This Two Story House is projected, with a constructed area of 252,47 sqm which counts as living space under Spanish regulations.

The house will have 2 levels with a total of 3 bedrooms and 3 bathrooms, all en-suite and with walk-in wardrobes, one on the ground floor and the other 2 on the upper level.

In the main bedroom on the first floor there is also a bathtub. and both upper bedrooms access a 57 sqm terrace with panoramic views.

View of the property

View from the property

View from the property

View from the property

View from the property

Construction plan

All information is correct to the best of our knowledge. Errors and prior sale excepted. This prospectus is purely for information purposes. Only the notarized deed of sale is legally binding.

Construction plan

Construction plan

Construction plan

Construction plan