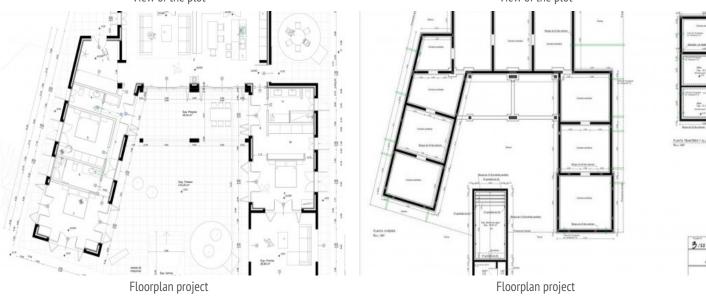

The basic project foresees a 2-storey house with a living space of 265,11 sqm, and an 18 sqm pool, and has already been approved.

All information is correct to the best of our knowledge. Errors and prior sale excepted. This prospectus is purely for information purposes. Only the notarized deed of sale is legally binding.