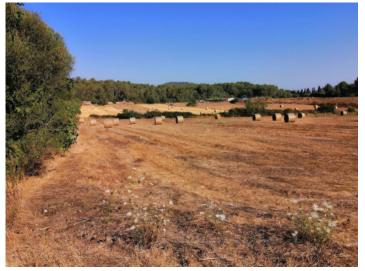

### **Details:**

This almost 14.500 sqm building plot is situated just outside Sant Joan in the direction of Petra. It is very quietly located and offers beautiful sweeping views.

It has very good connections beginning at a little-used country road and leading over a 20 metre-wide segment of the land to connect with an even more attractive, somewhat elevated part of the plot which looks over the surrounding countryside. This part of the plot is almost square and presents the ideal place for a house, pool and lovely gardens.

### Sant Joan Reference 116711

View of the plot

View of the plot

View of the plot

View of the plot

All information is correct to the best of our knowledge. Errors and prior sale excepted. This prospectus is purely for information purposes. Only the notarized deed of sale is legally binding.