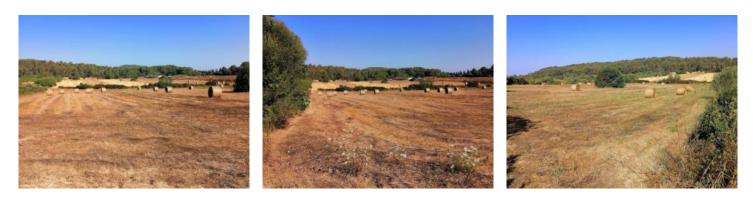

### Sant Joan Reference 116711

View of the plot

View of the plot

View of the plot

View of the plot

All information is correct to the best of our knowledge. Errors and prior sale excepted. This prospectus is purely for information purposes. Only the notarized deed of sale is legally binding.

### **Details:**

This almost 14.500 sqm building plot is situated just outside Sant Joan in the direction of Petra. It is very quietly located and offers beautiful sweeping views.

It has very good connections beginning at a little-used country road and leading over a 20 metre-wide segment of the land to connect with an even more attractive, somewhat elevated part of the plot which looks over the surrounding countryside. This part of the plot is almost square and presents the ideal place for a house, pool and lovely gardens.