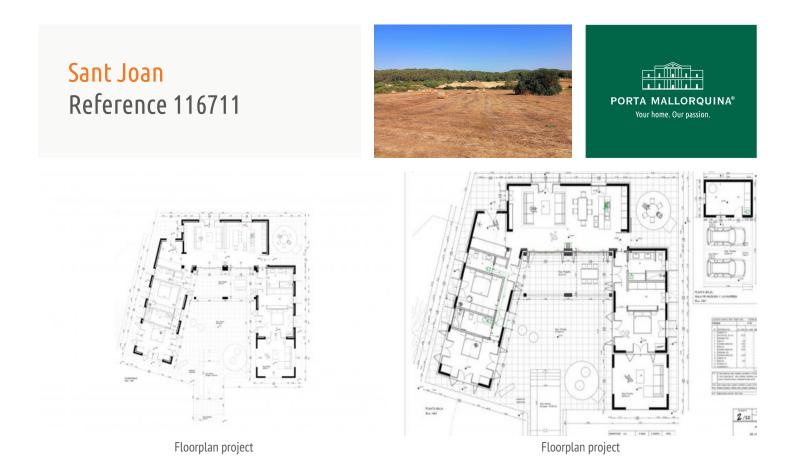

# Sant Joan Reference 116711

### **Details:**

This almost 14.500 sqm building plot is situated just outside Sant Joan in the direction of Petra. It is very quietly located and offers beautiful sweeping views.

It has very good connections beginning at a little-used country road and leading over a 20 metre-wide segment of the land to connect with an even more attractive, somewhat elevated part of the plot which looks over the surrounding countryside. This part of the plot is almost square and presents the ideal place for a house, pool and lovely gardens.

The basic project foresees a 2-storey house with a living space of 265,11 sqm, and an 18 sqm pool, and has already been approved.

All information is correct to the best of our knowledge. Errors and prior sale excepted. This prospectus is purely for information purposes. Only the notarized deed of sale is legally binding.