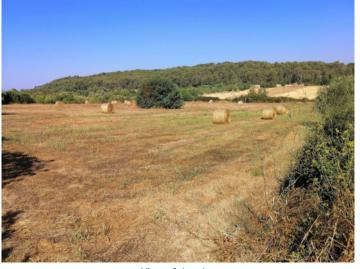

### **Details:**

This almost 14.500 sqm building plot is situated just outside Sant Joan in the direction of Petra. It is very quietly located and offers beautiful sweeping views.

It has very good connections beginning at a little-used country road and leading over a 20 metre-wide segment of the land to connect with an even more attractive, somewhat elevated part of the plot which looks over the surrounding countryside. This part of the plot is almost square and presents the ideal place for a house, pool and lovely gardens.

### Sant Joan Reference 116711

View of the plot

View of the plot

View of the plot

View of the plot

All information is correct to the best of our knowledge. Errors and prior sale excepted. This prospectus is purely for information purposes. Only the notarized deed of sale is legally binding.