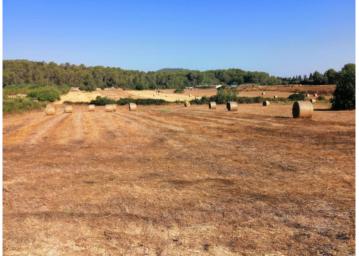

### **Details:**

This almost 14.500 sqm building plot is situated just outside Sant Joan in the direction of Petra. It is very quietly located and offers beautiful sweeping views.

It has very good connections beginning at a little-used country road and leading over a 20 metre-wide segment of the land to connect with an even more attractive, somewhat elevated part of the plot which looks over the surrounding countryside. This part of the plot is almost square and presents the ideal place for a house, pool and lovely gardens.

### Sant Joan Reference 116711

View of the plot

View of the plot

View of the plot

View of the plot

All information is correct to the best of our knowledge. Errors and prior sale excepted. This prospectus is purely for information purposes. Only the notarized deed of sale is legally binding.