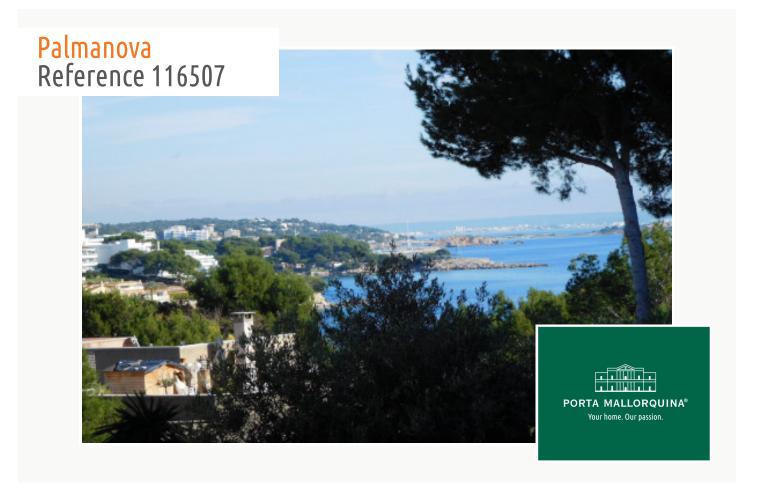

# Building plot with part sea views in a quiet area in Palmanova close to the beach

plot area: 1.295 m<sup>2</sup> water: -

sea view:

dev. Potential: -

building permit: -

electricity: - **price: € 870,000.-**

#### **Details:**

This approx. 1295 sqm building plot is situated in the quiet residential area of Palmanova and is foreseen for a detached house.

Its area can be constructed with a residence with 2 levels plus cellar, with the ground floor one metre higher than the ground level. This makes it possible to enjoy part sea views from the first floor.

All information is correct to the best of our knowledge. Errors and prior sale excepted. This prospectus is purely for information purposes. Only the notarized deed of sale is legally binding.

Partial sea views