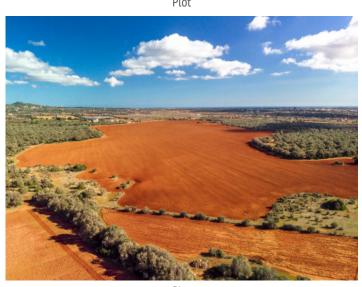

# Breathtaking building plot with panoramic views near to Santanyi

plot area: 280.000 m<sup>2</sup> water: -

sea view:

dev. Potential: -

building permit: -

electricity: - **price:** € 3,800,000.-

#### **Details:**

This unique 280,000 sqm property is located just one kilometre from Santanyí.

Due to the differing levels of the land wonderful panoramic views can be enjoyed, and according to the current building regulations construction of this magical plot is possible. To date there is no project or licence, so the new owners can realise their finca-dream incorporating their own wishes and tastes! Already in existence on the land there is a small casita which offers the perfect place as a weekend retreat, offering tranquillity pure, surrounded by beautiful landscape.