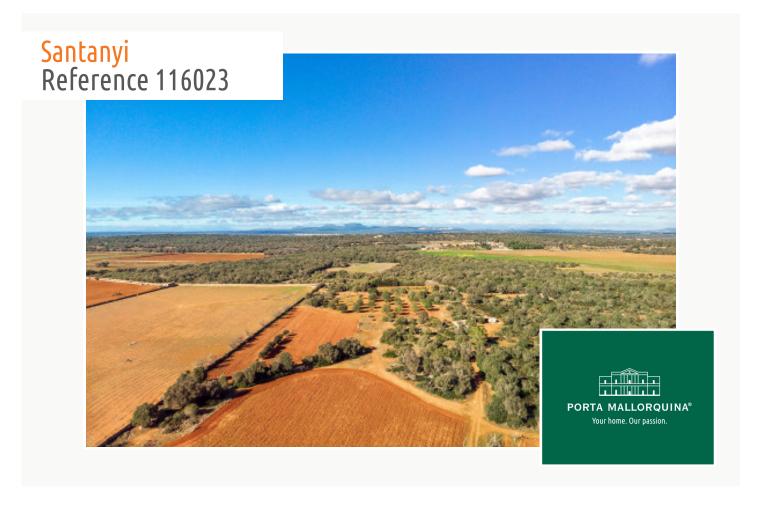

# Breathtaking building plot with panoramic views near to Santanyi

plot area: 280.000 m<sup>2</sup> water: -

sea view:

dev. Potential: -

building permit: -

electricity: - **price:** € 3,800,000.-

#### **Details:**

This unique 280,000 sqm property is located just one kilometre from Santanyí.

Due to the differing levels of the land wonderful panoramic views can be enjoyed, and according to the current building regulations construction of this magical plot is possible. To date there is no project or licence, so the new owners can realise their finca-dream incorporating their own wishes and tastes! Already in existence on the land there is a small casita which offers the perfect place as a weekend retreat, offering tranquillity pure, surrounded by beautiful landscape.