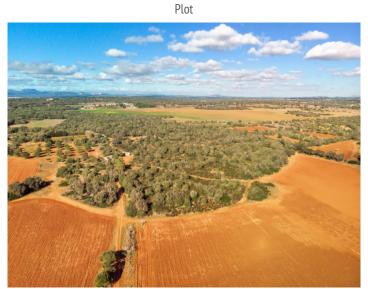

# Breathtaking building plot with panoramic views near to Santanyi

plot area: 280.000 m<sup>2</sup> water: -

sea view:

dev. Potential: -

building permit: -

electricity: - **price:** € 3,800,000.-

#### **Details:**

This unique 280,000 sqm property is located just one kilometre from Santanyí.

Due to the differing levels of the land wonderful panoramic views can be enjoyed, and according to the current building regulations construction of this magical plot is possible. To date there is no project or licence, so the new owners can realise their finca-dream incorporating their own wishes and tastes! Already in existence on the land there is a small casita which offers the perfect place as a weekend retreat, offering tranquillity pure, surrounded by beautiful landscape.