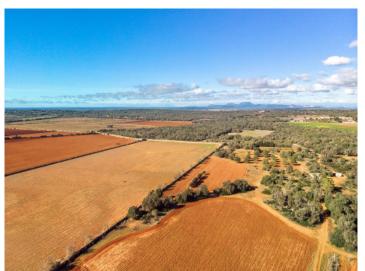

# Breathtaking building plot with panoramic views near to Santanyi

plot area: 280.000 m<sup>2</sup> water: -

sea view:

dev. Potential: -

building permit: -

electricity: - **price:** € 3,800,000.-

#### **Details:**

This unique 280,000 sqm property is located just one kilometre from Santanyí.

Due to the differing levels of the land wonderful panoramic views can be enjoyed, and according to the current building regulations construction of this magical plot is possible. To date there is no project or licence, so the new owners can realise their finca-dream incorporating their own wishes and tastes! Already in existence on the land there is a small casita which offers the perfect place as a weekend retreat, offering tranquillity pure, surrounded by beautiful landscape.

Mains water and power are already available.

Thanks to its special location the lively beach of Santanyi, the natural beach of Es Trenc, and Ses Salines and Campos are all within only a few minutes drive away.