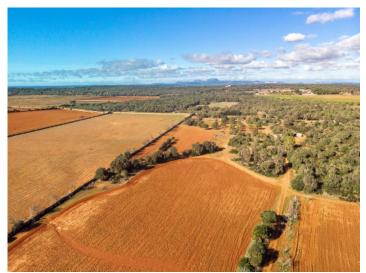

# Breathtaking building plot with panoramic views near to Santanyi

plot area: 280.000 m<sup>2</sup> water: -

sea view:

dev. Potential: -

building permit: -

electricity: - **price:** € 3,800,000.-

#### **Details:**

This unique 280,000 sqm property is located just one kilometre from Santanyí.

Due to the differing levels of the land wonderful panoramic views can be enjoyed, and according to the current building regulations construction of this magical plot is possible. To date there is no project or licence, so the new owners can realise their finca-dream incorporating their own wishes and tastes! Already in existence on the land there is a small casita which offers the perfect place as a weekend retreat, offering tranquillity pure, surrounded by beautiful landscape.