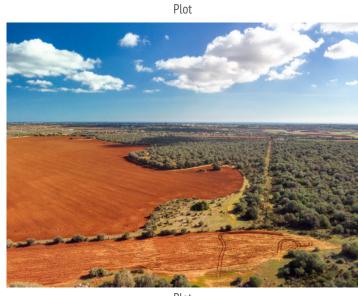

# Breathtaking building plot with panoramic views near to Santanyi

plot area: 280.000 m<sup>2</sup> water: -

sea view:

dev. Potential: -

building permit: -

electricity: - **price:** € 3,800,000.-

#### **Details:**

This unique 280,000 sqm property is located just one kilometre from Santanyí.

Due to the differing levels of the land wonderful panoramic views can be enjoyed, and according to the current building regulations construction of this magical plot is possible. To date there is no project or licence, so the new owners can realise their finca-dream incorporating their own wishes and tastes! Already in existence on the land there is a small casita which offers the perfect place as a weekend retreat, offering tranquillity pure, surrounded by beautiful landscape.