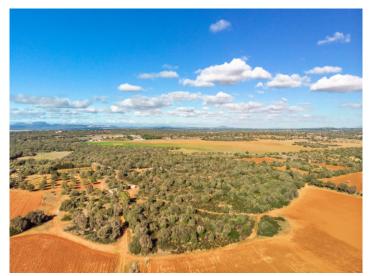

# Breathtaking building plot with panoramic views near to Santanyi

plot area: 280.000 m<sup>2</sup> water: -

sea view:

dev. Potential: -

building permit: -

electricity: - **price:** € 3,800,000.-

#### **Details:**

This unique 280,000 sqm property is located just one kilometre from Santanyí.

Due to the differing levels of the land wonderful panoramic views can be enjoyed, and according to the current building regulations construction of this magical plot is possible. To date there is no project or licence, so the new owners can realise their finca-dream incorporating their own wishes and tastes! Already in existence on the land there is a small casita which offers the perfect place as a weekend retreat, offering tranquillity pure, surrounded by beautiful landscape.