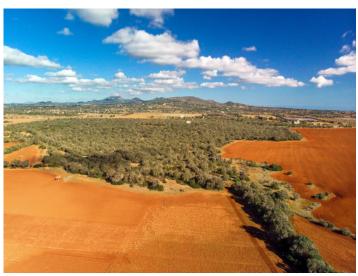

# Breathtaking building plot with panoramic views near to Santanyi

plot area: 280.000 m<sup>2</sup> water: -

sea view:

dev. Potential: -

building permit: -

electricity: - **price:** € 3,800,000.-

#### **Details:**

This unique 280,000 sqm property is located just one kilometre from Santanyí.

Due to the differing levels of the land wonderful panoramic views can be enjoyed, and according to the current building regulations construction of this magical plot is possible. To date there is no project or licence, so the new owners can realise their finca-dream incorporating their own wishes and tastes! Already in existence on the land there is a small casita which offers the perfect place as a weekend retreat, offering tranquillity pure, surrounded by beautiful landscape.

Mains water and power are already available.

Thanks to its special location the lively beach of Santanyi, the natural beach of Es Trenc, and Ses Salines and Campos are all within only a few minutes drive away.