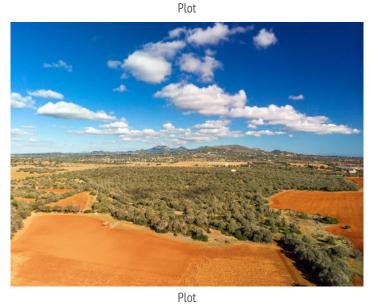

# Breathtaking building plot with panoramic views near to Santanyi

plot area: 280.000 m<sup>2</sup> water: -

sea view:

dev. Potential: -

building permit: -

electricity: - **price:** € 3,800,000.-

#### **Details:**

This unique 280,000 sqm property is located just one kilometre from Santanyí.

Due to the differing levels of the land wonderful panoramic views can be enjoyed, and according to the current building regulations construction of this magical plot is possible. To date there is no project or licence, so the new owners can realise their finca-dream incorporating their own wishes and tastes! Already in existence on the land there is a small casita which offers the perfect place as a weekend retreat, offering tranquillity pure, surrounded by beautiful landscape.