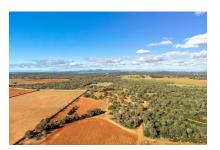

# Breathtaking building plot with panoramic views near to Santanyi

plot area: 280.000 m<sup>2</sup> water: -

sea view:

dev. Potential: -

building permit: -

electricity: - **price:** € 3,800,000.-

#### **Details:**

This unique 280,000 sqm property is located just one kilometre from Santanyí.

Due to the differing levels of the land wonderful panoramic views can be enjoyed, and according to the current building regulations construction of this magical plot is possible. To date there is no project or licence, so the new owners can realise their finca-dream incorporating their own wishes and tastes! Already in existence on the land there is a small casita which offers the perfect place as a weekend retreat, offering tranquillity pure, surrounded by beautiful landscape.