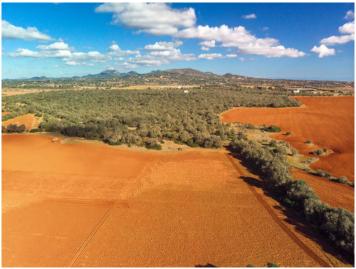

# Breathtaking building plot with panoramic views near to Santanyi

plot area: 280.000 m<sup>2</sup> water: -

sea view:

dev. Potential: -

building permit: -

electricity: - **price:** € 3,800,000.-

#### **Details:**

This unique 280,000 sqm property is located just one kilometre from Santanyí.

Due to the differing levels of the land wonderful panoramic views can be enjoyed, and according to the current building regulations construction of this magical plot is possible. To date there is no project or licence, so the new owners can realise their finca-dream incorporating their own wishes and tastes! Already in existence on the land there is a small casita which offers the perfect place as a weekend retreat, offering tranquillity pure, surrounded by beautiful landscape.