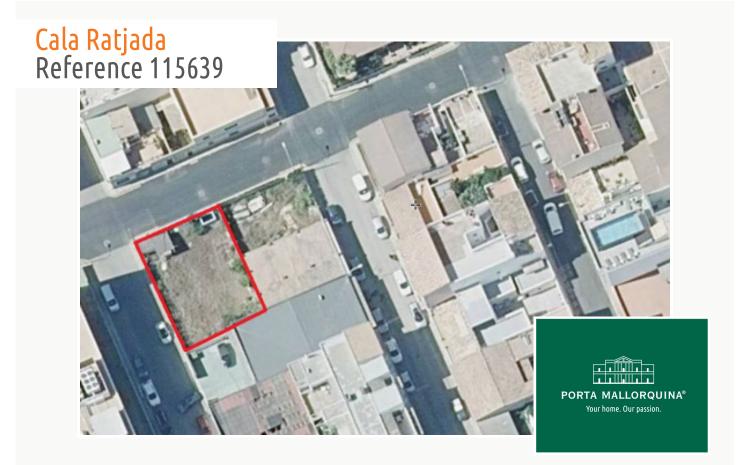

Urban building plot for the construction of a house in Cala Rajada

| plot area:       | 296 m <sup>2</sup> | water: | -         |
|------------------|--------------------|--------|-----------|
| sea view:        | -                  |        |           |
| dev. Potential:  | 207 m <sup>2</sup> |        |           |
| building permit: | -                  |        |           |
| electricity:     | -                  | price: | € 295,000 |

# Cala Ratjada Reference 115639

PORTA MALLORQUINA<sup>®</sup> Your home. Our passion.

### **Details:**

This urban building plot is situated in the heart of Cala Ratjada just a few minutes walk from the main beaches of Cala Agulla, Cala Gat and Son Moll, in an area offering a multitude of facilities and with a rapidly-developing infrastructure.