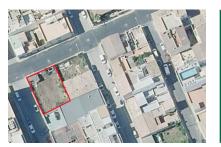

Urban building plot for the construction of a house in Cala Rajada

| plot area:       | 296 m <sup>2</sup> | water: | -         |
|------------------|--------------------|--------|-----------|
| sea view:        | -                  |        |           |
| dev. Potential:  | 207 m <sup>2</sup> |        |           |
| building permit: | -                  |        |           |
| electricity:     | -                  | price: | € 295,000 |

### **Details:**

This urban building plot is situated in the heart of Cala Ratjada just a few minutes walk from the main beaches of Cala Agulla, Cala Gat and Son Moll, in an area offering a multitude of facilities and with a rapidly-developing infrastructure.