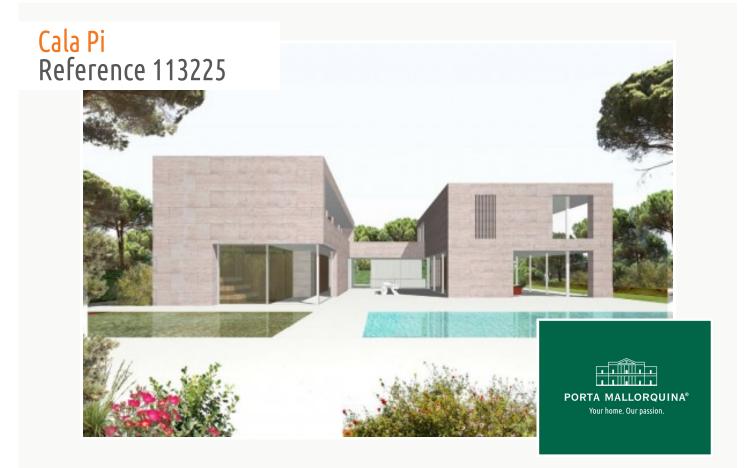

## <mark>Cala Pi</mark> Reference 113225

PORTA MALLORQUINA®

#### **Details:**

Offered for sale is this building plot in Cala Pi / Vallgonera, situated on the first line of the sea. It has approx. 1.200 sqm and can be constructed with a detached or semi-detached house with a maximum of 600 sqm.

A reputable German architects office has already created a new project which will leave no wishes regarding design and sophistication unfulfilled.

Realise your project and start to enjoy the views over the naturally-protected area and the open sea as far as the island of Cabrera, and to the coast of Colonia Sant Jordi on the other side.