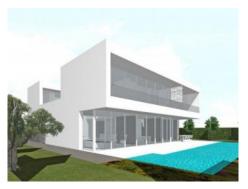

# On the first sea line in Cala Pi - building plot with building permit

plot area: 1.220 m<sup>2</sup> water: -

sea view:

dev. Potential: 600 m<sup>2</sup>

building permit: ✓

electricity: - **price: € 1,290,000.-**











#### **Details:**

Offered for sale is this building plot in Cala Pi / Vallgonera, situated on the first line of the sea. It has approx. 1.220 sqm and can be constructed with a detached or semi-detached house with a maximum of 600 sqm.

A reputable German architects office has already created a new project which will leave no wishes regarding design and sophistication unfulfilled.

Realise your project and start to enjoy the views over the naturally-protected area and the open sea as far as the island of Cabrera, and to the coast of Colonia Sant Jordi on the other side.

The cost of the project is included in the selling price.





#### **Location & surrounding area:**

Vallgornera belongs to the county of Llucmayor and is situated between Cala Pi and S'Estanyol. This new urbanisati